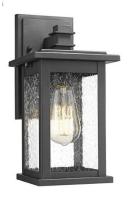

Emliviar Outdoor Wall Mount Lights – Exterior Sconces Lantern with Clear Seeded Glass Model # OS-1803EW1-2PK Material: Aluminum Color: Black Finish

Smooth White Right-Hand Composite Sliding Patio Door with 15-Lite GBG By: MP Doors Finish: Black Location: Rear