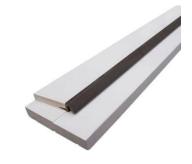

Exterior Paint By: Benjamin Moore Color: HC-190 BLACK Location: Aluminum Railing. Rear windows, window trim

Exterior Trim Primed Spruce Pine Board By: Armor Wood Size: as noted in drawings **\*NOT FINGERJOINTED\* 3/8" Bead as per plan** Model #477-542C Paint: Ashley Gray HC-87

Exterior Door Frame (new): Exterior Wood Door Frame Trim Set by Evermark Model #477-542C Paint: Ashley Gray HC-87 \*NOT FINGERJOINTED\*

Black Powder Coated Aluminum Preassembled Railing By: Aria Railing Color: Black (Prime for Paint) Model #AP162306B Location: Rear Deck