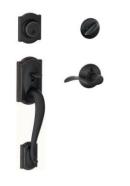

Camelot Single Cylinder Deadbolt with Accent Lever Door Handset By: Schlage Finish: Aged Bronze

Lite Primed Fiberglass Prehung Right Hand Inswing Back Door By: Jeld-Wen Color: Ashley Gray HC-87

Location: Garden Unit Front Door