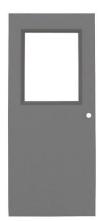

## Jersey City HISTORIC PRESERVATION COMMISSION

1

Custom Exterior Front Door Size: as noted in drawings Color: Ashley Gray HC-87

Exterior Fascia & soffit Primed Spruce Pine Board By: Armor Wood Size: to match existing **\*NOT FINGERJOINTED\*** Model #1X FJPMD Paint: Ashley Gray HC-87 \*Finish Grade C or better (clear)

Camelot Single Cylinder Deadbolt with Accent Lever Door Handset By: Schlage Finish: Aged Bronze

Lite Primed Fiberglass Prehung Right Hand Inswing Back Door By: Jeld-Wen Color: Ashley Gray HC-87

Location: Garden Unit Front Door