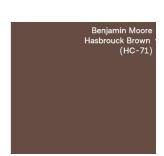

Ashley Gray HC-87 Exterior Paint By: Benjamin Moore Color: Hasbrouck Brown Location: Stucco & Masonry Finish: Flat

Exterior Paint By: Benjamin Moore Color: Ashley Gray HC-87 Finish: Semi-Gloss Location: Front Window Trim, Front Door and Details