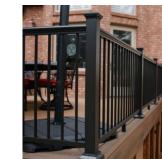

Exterior Door Frame (new): Exterior Wood Door Frame Trim Set by Evermark Model #477-542C Paint: Ashley Gray HC-87 \*NOT FINGERJOINTED\*

Black Powder Coated Aluminum Preassembled Railing By: Aria Railing Color: Black (Prime for Paint) Model #AP162306B Location: Rear Deck