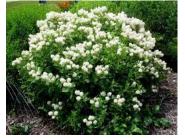

Ceanothus Americanus Shrub – *New Jersey Tea* \*Approved in Native Plant – Hudson List\* Category: Dicot Duration: Perennial Growth Habit: Subshrub/Shrub

Standing Seam Metal Panels - Flat Rib Height: 1" / 24 GA Finish: Regal Ashley Gray Fasteners: Concealed