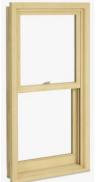

Marvin Historic Wood Frame Window Hung Windows Size: as noted in drawings Exterior color: HC-190 BLACK

8" Pine Wood Clapboard Siding By: Western Red Cedar Color: Ashley Gray HC-87 \*Brush primed and painted\*