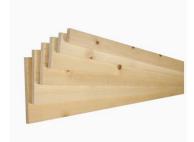

## Jersey City HISTORIC PRESERVATION COMMISSION

1

Custom Exterior Front Door Size: as noted in drawings Color: Ashley Gray HC-87

Exterior Fascia & soffit Primed Spruce Pine Board By: Armor Wood Size: to match existing **\*NOT FINGERJOINTED\*** Model #1X FJPMD Paint: Ashley Gray HC-87 \*Finish Grade C or better (clear)