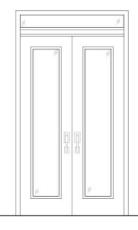

## Jersey City HISTORIC PRESERVATION COMMISSION

1

Custom Exterior Front Door Size: as noted in drawings Color: Ashley Gray HC-87

Exterior Fascia & soffit Primed Spruce Pine Board By: Armor Wood Size: to match existing **\*NOT FINGERJOINTED\*** Model #1X FJPMD Paint: Ashley Gray HC-87 \*Finish Grade C or better (clear)