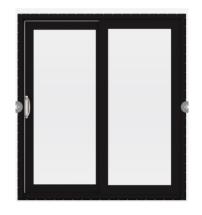

Emliviar Outdoor Wall Mount Lights – Exterior Sconces Lantern with Clear Seeded Glass Model # OS-1803EW1-2PK Material: Aluminum Color: Black Finish

Smooth White Right-Hand Composite Sliding Patio Door with 15-Lite GBG By: MP Doors Finish: Black Location: Rear