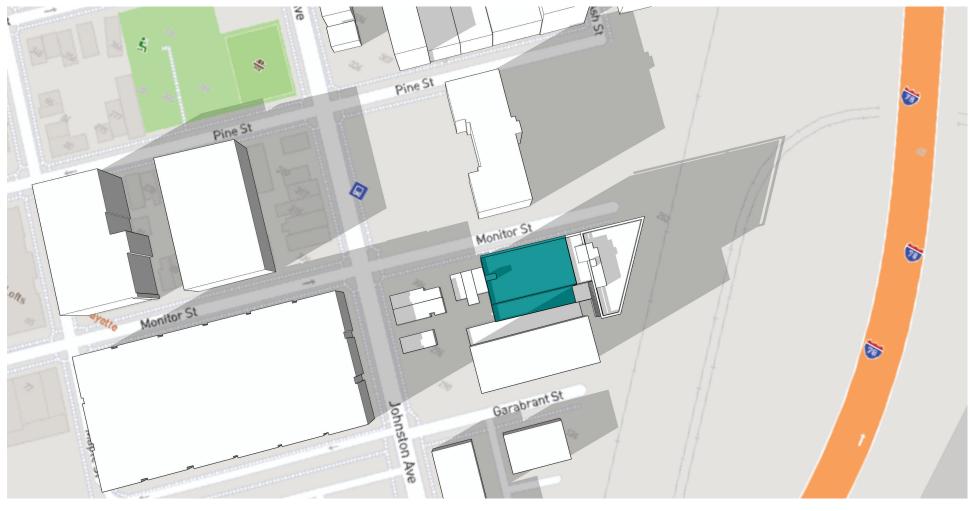

MARCH 21/SEPTEMBER 21 10:00 AM DST

MARCH 21/SEPTEMBER 21 11:00 AM DST

118-130 Monitor Street SHADOW STUDY MARCH 21/SEPTEMBER 21 12:00 PM DST

MARCH 21/SEPTEMBER 21 1:00 PM DST

MARCH 21/SEPTEMBER 21 2:00 PM DST