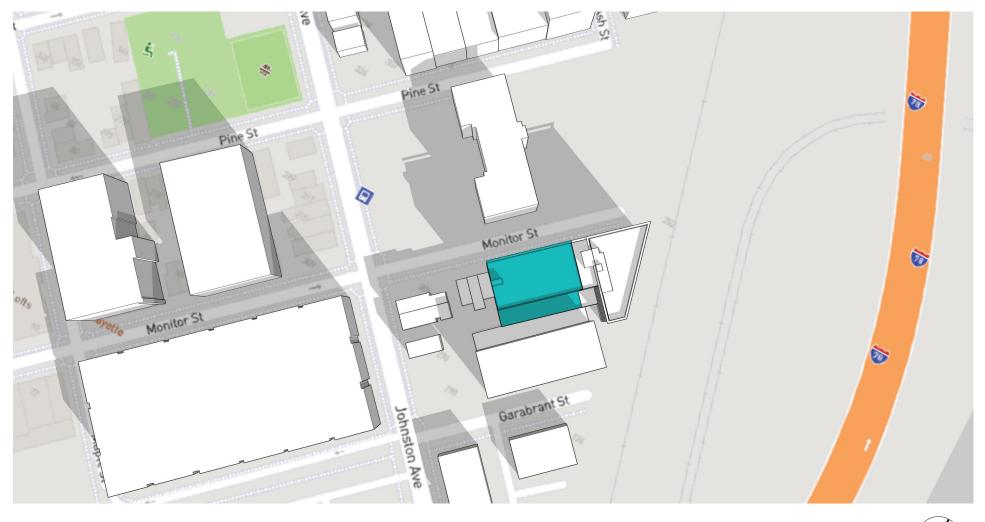

MARCH 21/SEPTEMBER 21 10:00 AM DST

MARCH 21/SEPTEMBER 21 11:00 AM DST

118-130 Monitor Street SHADOW STUDY MARCH 21/SEPTEMBER 21 12:00 PM DST

MARCH 21/SEPTEMBER 21 1:00 PM DST

MARCH 21/SEPTEMBER 21 2:00 PM DST