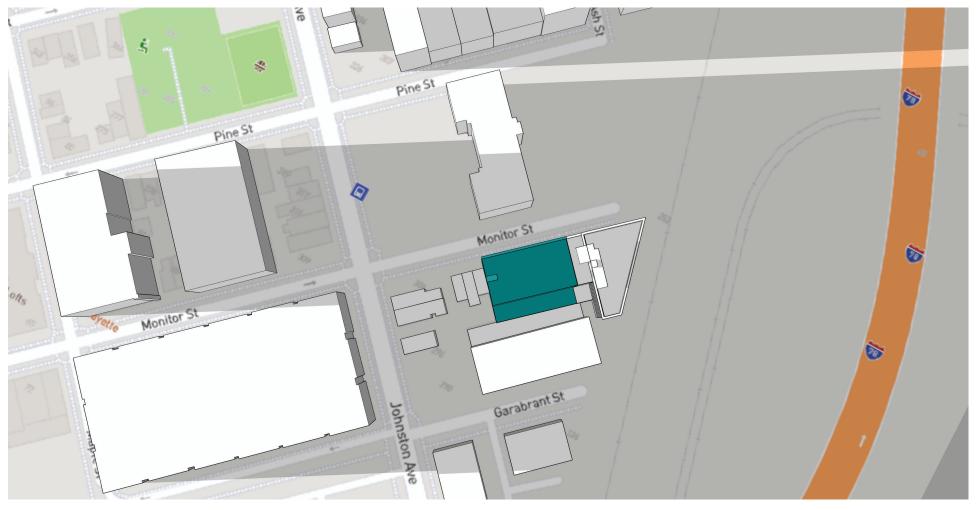

MARCH 21/SEPTEMBER 21 FULL DAY INTERVALS

MARCH 21/SEPTEMBER 21 6:42 AM DST

MARCH 21/SEPTEMBER 21 7:00 AM DST

MARCH 21/SEPTEMBER 21 8:00 AM DST

 $(\mathcal{D})$ 

118-130 Monitor Street SHADOW STUDY MARCH 21/SEPTEMBER 21 9:00 AM DST

MARCH 21/SEPTEMBER 21 10:00 AM DST

MARCH 21/SEPTEMBER 21 11:00 AM DST

118-130 Monitor Street SHADOW STUDY MARCH 21/SEPTEMBER 21 12:00 PM DST

MARCH 21/SEPTEMBER 21 1:00 PM DST

MARCH 21/SEPTEMBER 21 2:00 PM DST

MARCH 21/SEPTEMBER 21 3:00 PM DST

118-130 Monitor Street SHADOW STUDY MARCH 21/SEPTEMBER 21 4:00 PM DST

118-130 Monitor Street SHADOW STUDY

MARCH 21/SEPTEMBER 21 5:00 PM DST

MARCH 21/SEPTEMBER 21 6:00 PM DST

MARCH 21/SEPTEMBER 21 6:55 PM DST

MARCH 21/SEPTEMBER 21 FULL DAY INTERVALS

JUNE 21, 5:48 AM DST