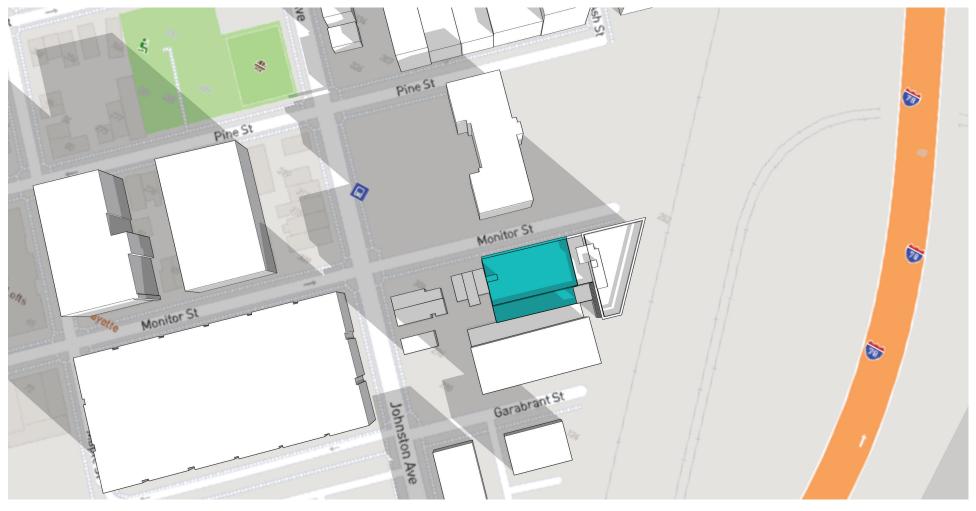

MARCH 21/SEPTEMBER 21 FULL DAY INTERVALS

MARCH 21/SEPTEMBER 21 6:42 AM DST

MARCH 21/SEPTEMBER 21 7:00 AM DST

MARCH 21/SEPTEMBER 21 8:00 AM DST

 $(\mathcal{D})$ 

118-130 Monitor Street SHADOW STUDY MARCH 21/SEPTEMBER 21 9:00 AM DST