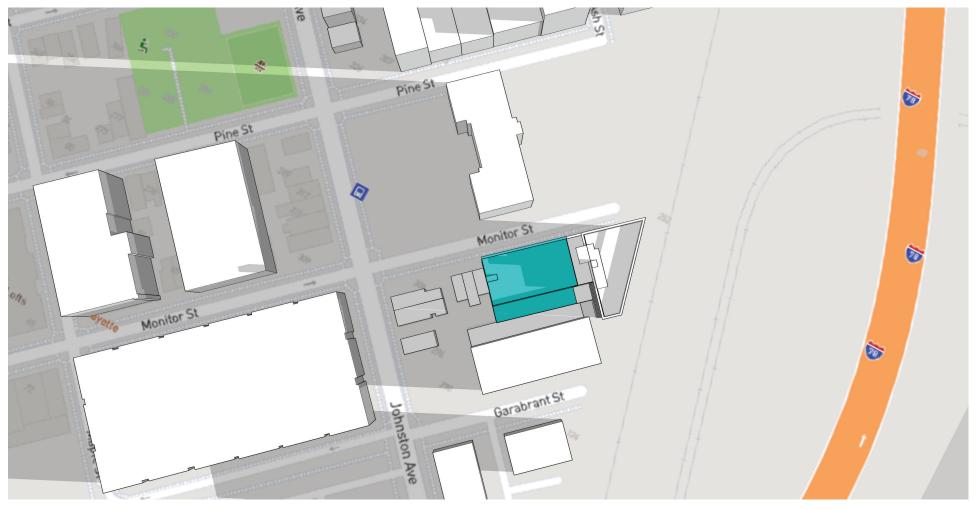

MARCH 21/SEPTEMBER 21 FULL DAY INTERVALS

MARCH 21/SEPTEMBER 21 6:42 AM DST

MARCH 21/SEPTEMBER 21 7:00 AM DST

MARCH 21/SEPTEMBER 21 8:00 AM DST

 $(\mathcal{D})$ 

118-130 Monitor Street SHADOW STUDY MARCH 21/SEPTEMBER 21 9:00 AM DST