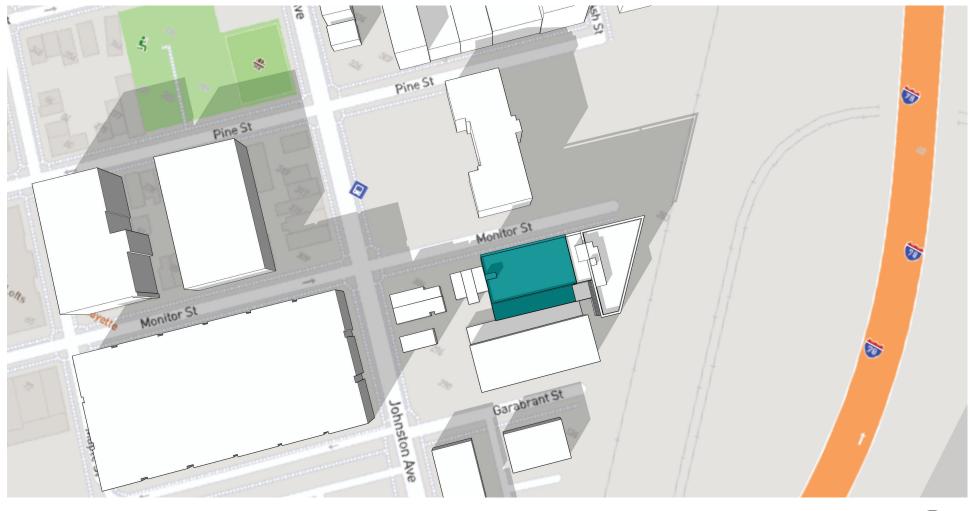

MARCH 21/SEPTEMBER 21 3:00 PM DST

118-130 Monitor Street SHADOW STUDY MARCH 21/SEPTEMBER 21 4:00 PM DST

118-130 Monitor Street SHADOW STUDY

MARCH 21/SEPTEMBER 21 5:00 PM DST

MARCH 21/SEPTEMBER 21 6:00 PM DST