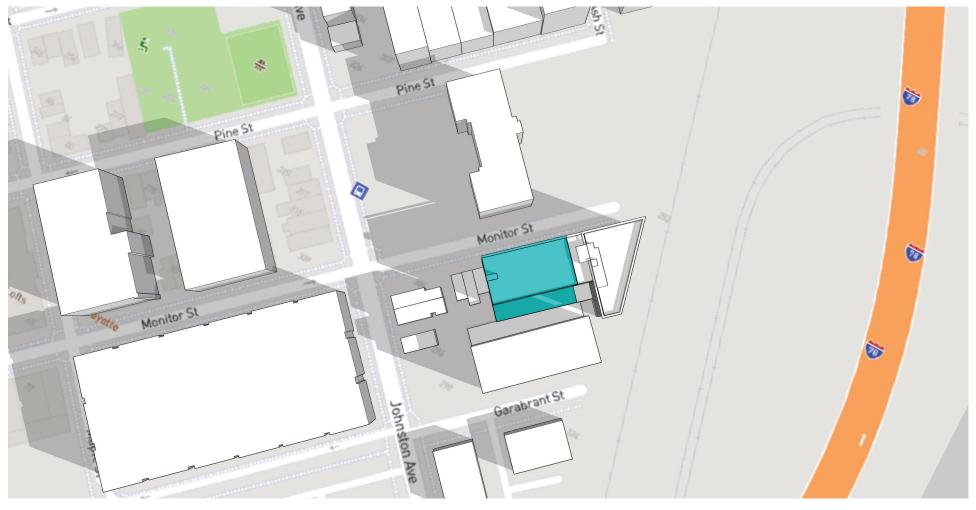

MARCH 21/SEPTEMBER 21 3:00 PM DST

118-130 Monitor Street SHADOW STUDY MARCH 21/SEPTEMBER 21 4:00 PM DST

118-130 Monitor Street SHADOW STUDY

MARCH 21/SEPTEMBER 21 5:00 PM DST

MARCH 21/SEPTEMBER 21 6:00 PM DST