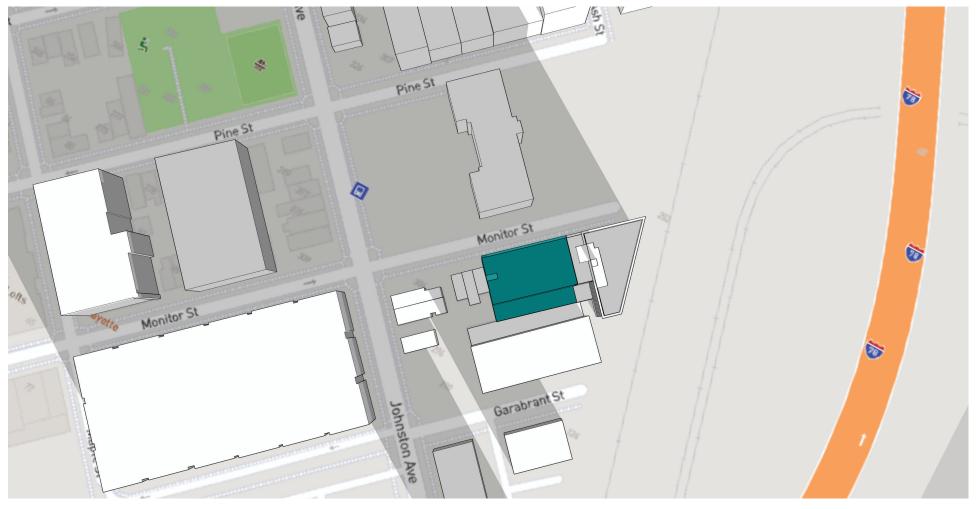

MARCH 21/SEPTEMBER 21 FULL DAY INTERVALS

MARCH 21/SEPTEMBER 21 6:42 AM DST

MARCH 21/SEPTEMBER 21 7:00 AM DST

MARCH 21/SEPTEMBER 21 8:00 AM DST

 $(\mathcal{D})$ 

118-130 Monitor Street SHADOW STUDY MARCH 21/SEPTEMBER 21 9:00 AM DST