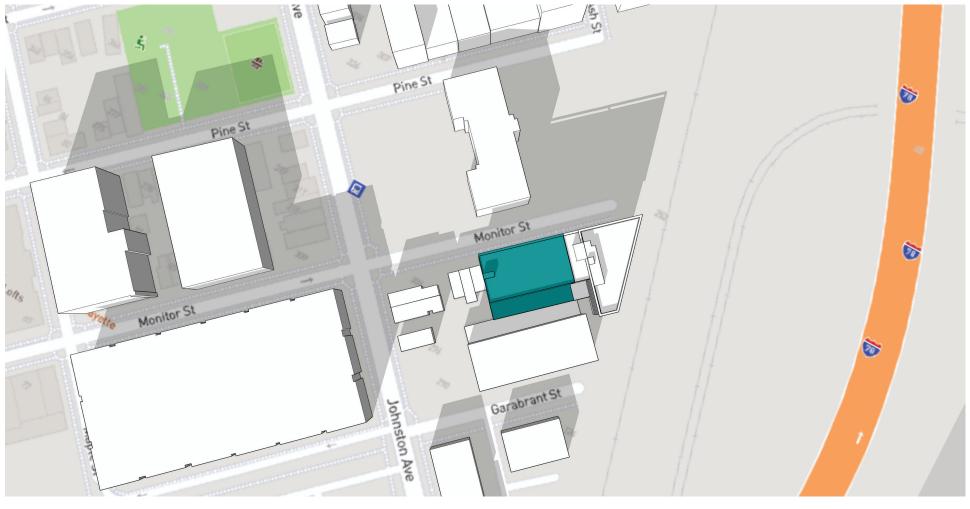

MARCH 21/SEPTEMBER 21 FULL DAY INTERVALS

MARCH 21/SEPTEMBER 21 6:42 AM DST

MARCH 21/SEPTEMBER 21 7:00 AM DST

MARCH 21/SEPTEMBER 21 8:00 AM DST

 $(\mathcal{D})$ 

118-130 Monitor Street SHADOW STUDY MARCH 21/SEPTEMBER 21 9:00 AM DST