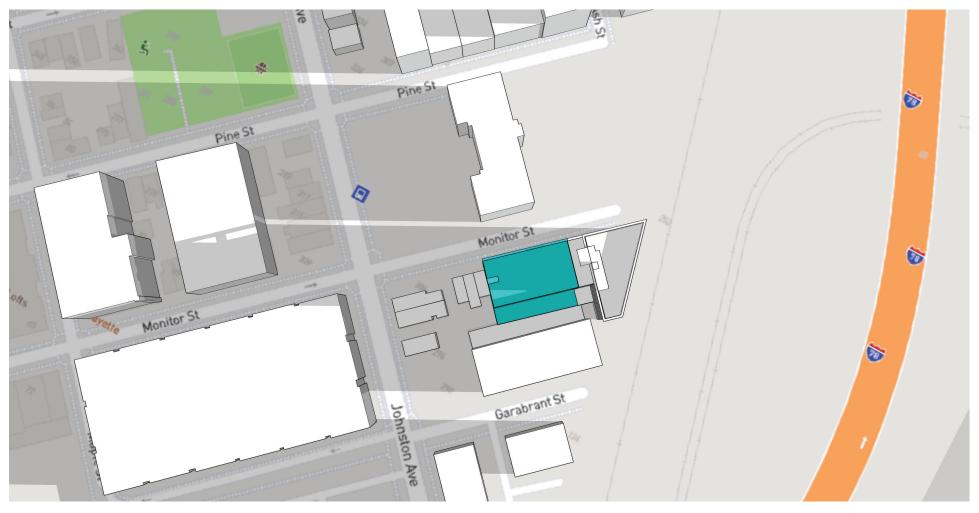

## DECEMBER 21, FULL DAY INTERVALS

118-130 Monitor Street SHADOW STUDY DECEMBER 21, 7:16 AM EST

DECEMBER 21, 8:00 AM EST

Palermo | Edwards Architecture

DECEMBER 21, 9:00 AM EST

 $\bigcirc$ 

Palermo | Edwards Architecture