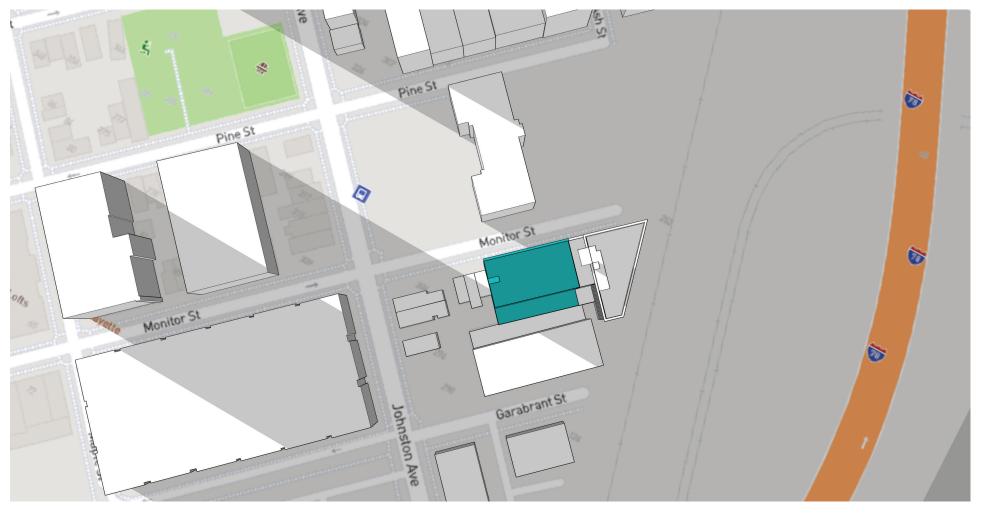

MARCH 21/SEPTEMBER 21 FULL DAY INTERVALS

MARCH 21/SEPTEMBER 21 6:42 AM DST

MARCH 21/SEPTEMBER 21 7:00 AM DST

MARCH 21/SEPTEMBER 21 8:00 AM DST

 $(\mathcal{D})$ 

118-130 Monitor Street SHADOW STUDY MARCH 21/SEPTEMBER 21 9:00 AM DST