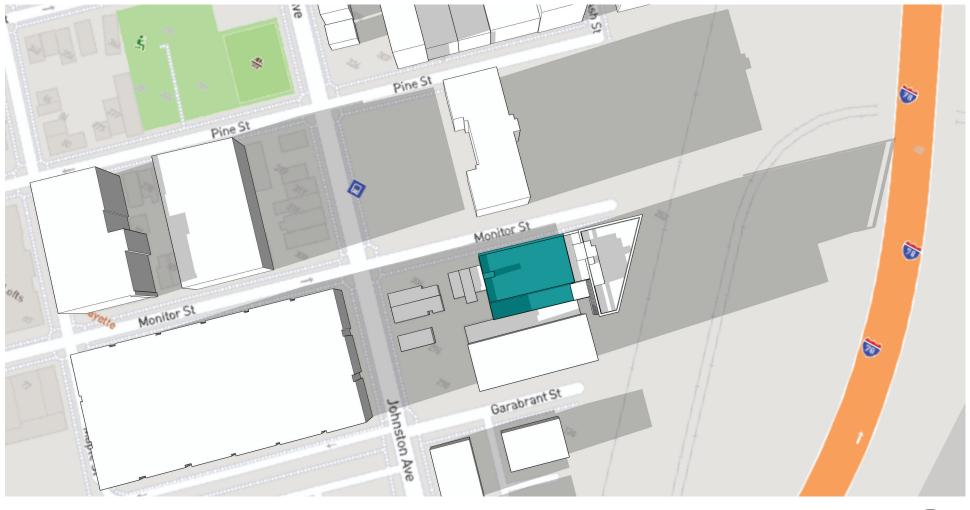

MARCH 21/SEPTEMBER 21 3:00 PM DST

118-130 Monitor Street SHADOW STUDY MARCH 21/SEPTEMBER 21 4:00 PM DST

118-130 Monitor Street SHADOW STUDY

MARCH 21/SEPTEMBER 21 5:00 PM DST

MARCH 21/SEPTEMBER 21 6:00 PM DST