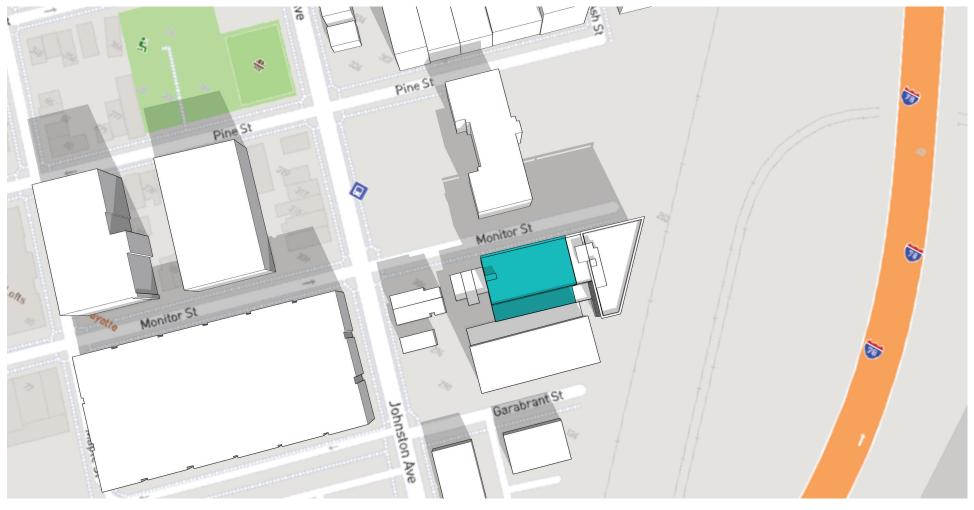

MARCH 21/SEPTEMBER 21 3:00 PM DST

118-130 Monitor Street SHADOW STUDY MARCH 21/SEPTEMBER 21 4:00 PM DST

118-130 Monitor Street SHADOW STUDY

MARCH 21/SEPTEMBER 21 5:00 PM DST

MARCH 21/SEPTEMBER 21 6:00 PM DST