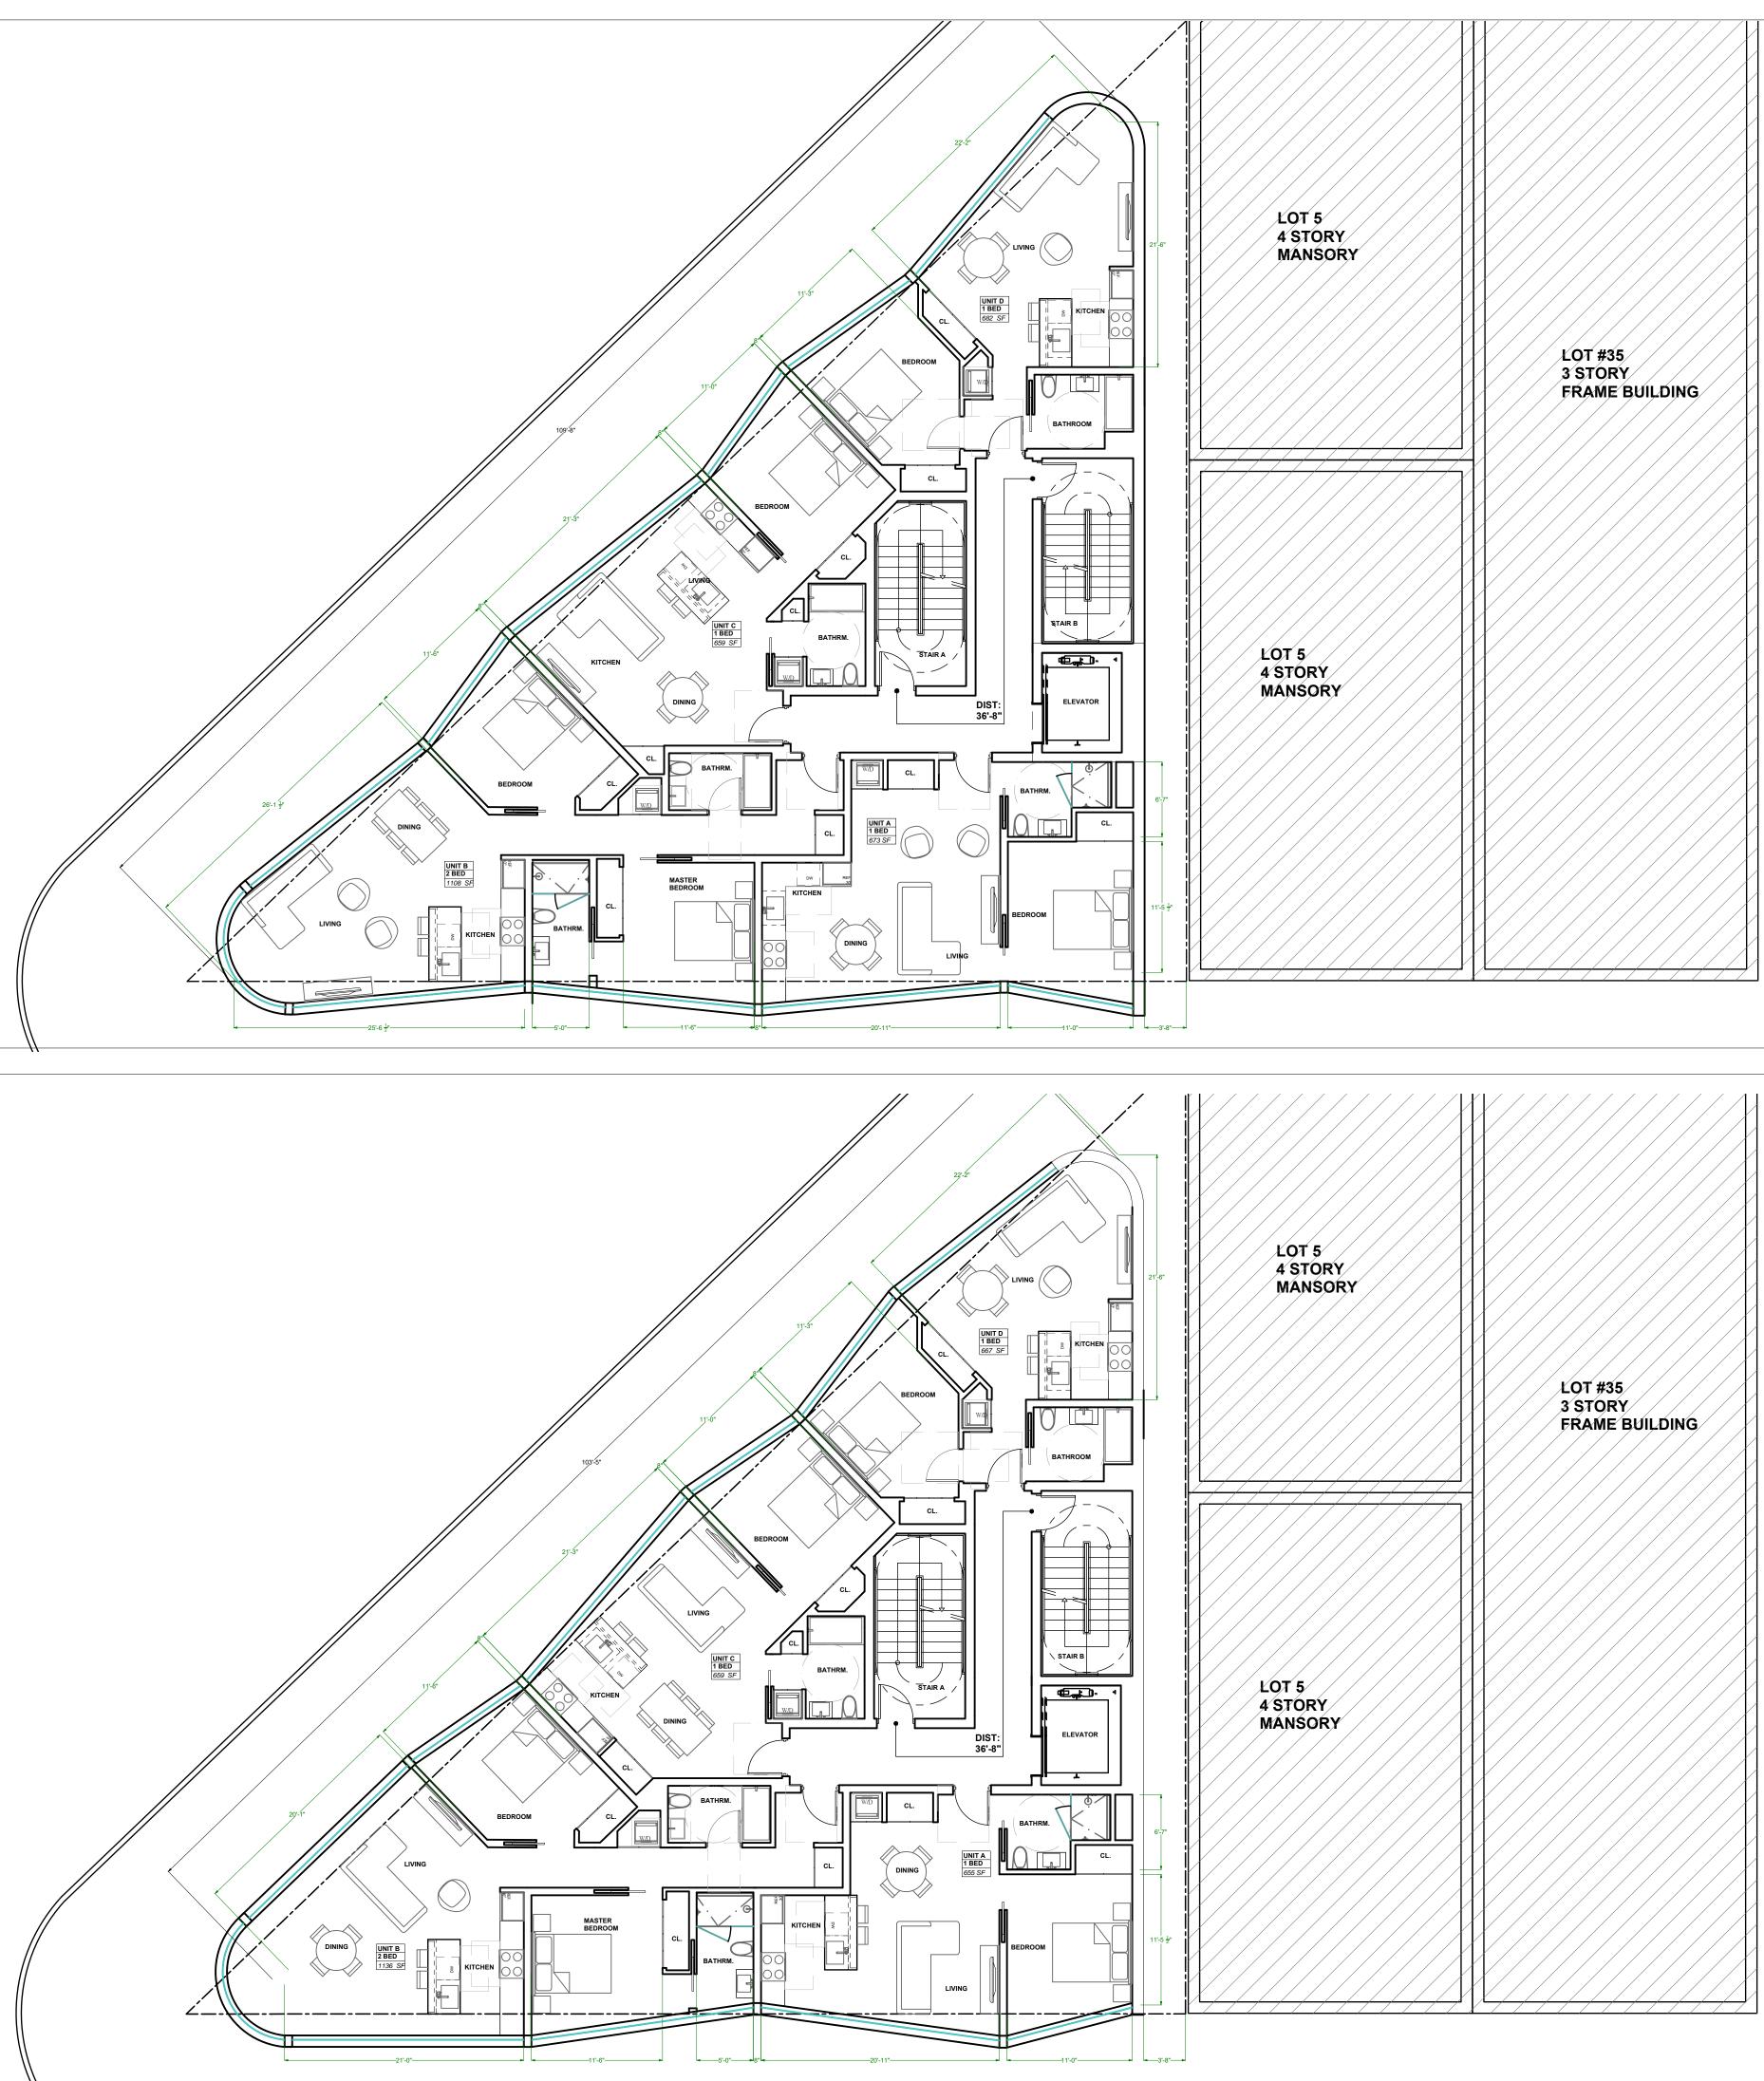

#### PROPOSED UNIT DISTRIBUTION

| STUDIO | 1BED ROOM             | 2BED ROOM                                     | TOTAL                                                                                                                                                                                                    |
|--------|-----------------------|-----------------------------------------------|----------------------------------------------------------------------------------------------------------------------------------------------------------------------------------------------------------|
| 0      | 0                     | 0                                             | 0                                                                                                                                                                                                        |
| 0      | 3                     | 1                                             | 4                                                                                                                                                                                                        |
| 0      | 3                     | 1                                             | 4                                                                                                                                                                                                        |
| 0      | 3                     | 1                                             | 4                                                                                                                                                                                                        |
| 0      | 3                     | 1                                             | 4                                                                                                                                                                                                        |
|        |                       |                                               |                                                                                                                                                                                                          |
| 0      | 12                    | 4                                             |                                                                                                                                                                                                          |
|        |                       | TOTAL UNITS                                   | 16                                                                                                                                                                                                       |
|        | 0<br>0<br>0<br>0<br>0 | 0 0<br>0 3<br>0 3<br>0 3<br>0 3<br>0 3<br>0 3 | 0       0       0         0       3       1         0       3       1         0       3       1         0       3       1         0       3       1         0       1       1         0       12       4 |

#### PROPOSED USE AND AREA DISTRIBUTION

| LEVEL:  | USE                                             | GROSS<br>FLOOR AREA | RESIDENTIAL SELLABLE<br>FLOOR AREA |
|---------|-------------------------------------------------|---------------------|------------------------------------|
|         |                                                 |                     |                                    |
| LEVEL 1 | RETAIL OR<br>RESTAURANT USE<br>LOBBY, BIKE ROOM | 3,269SF             | 0 SF                               |
| LEVEL 2 | 4 APARTMENTS                                    | 3,637 SF            | 3,005 SF                           |
| LEVEL 3 | 4 APARTMENTS                                    | 3,875 SF            | 3,243 SF                           |
| LEVEL 4 | 4 APARTMENTS                                    | 3,637 SF            | 3,005 SF                           |
| LEVEL 5 | 4 APARTMENTS                                    | 3,875 SF            | 3,243 SF                           |
|         |                                                 |                     |                                    |
| TOTAL   | 16 APARTMENTS<br>10 BIKE SPACES                 | 18,293 SF           | 12,496 SF                          |