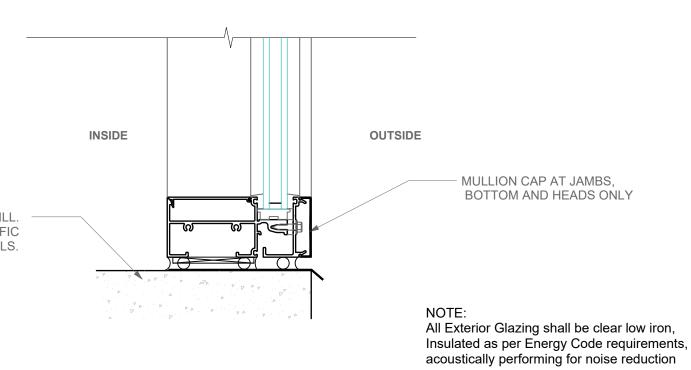

EW FROM NEWARK AVE



NORTH VIEW FORM NEWARK AVE

PROJECT NAME:



OWNER NAME: BGT Enterprises 189 BRUNSWICK STREET, JERSEY CITY NJ 07302 T 201-656-7200

PROJECT ADDRESS: 325 NEWARK AVE JERSEY CITY HUDSON COUNTY, NEW JERSEY 07302

ARCHITECT OF RECORD: MURAT MUTLU, AIA

225 West 36th Street #506, New York NY 10018 T: 212 564 0094

DESIGNER: **INOA | International Office of Archtiects** 42 Fayette Street, Cambridge MA 02138 Tel: 607-262-0368 email: info@in-oa.com

ENGINEERS:



SEE OTHER SPECIFIC DETAILS

SCALE 3"=1'-0"

SLAB, CURB OR SILL. SEE OTHER SPECIFIC DETAILS.

SCALE 3"=1'-0"



SCALE 3"=1'-0"



TYP ROOF PENETRATION DETAIL

SCALE 3"=1'-0" TYPICAL PROJECTING WINDOW MULLION DETAIL



### TYPICAL WINDOW WALL HEAD DETAIL



#### TYPICAL WINDOW WALL HORIZONTAL OR VERTICAL GLAZING JOINT



## TYPICAL WINDOW WALL SILL OR JAMB DETAIL





5

6







SCALE 2"=1'-0"

# TYPICAL WALKABLE ROOF ASSEMBLY



SCALE 2"=1'-0"

### TYPICAL NON-WALKABLE ROOF ASSEMBLY

NOTE: All facade assembly has to be non- combustible Only non-combustible mineral wool insulation shall be used.



SCALE 3"=1'-0"

#### TYPICAL FACADE CLADDING DETAIL AT CONCRETE WALL

NOTE: All facade assembly has to be non- combustible Only non-combustible mineral wool insulation shall be used.



SCALE 3"=1'-0"

-VAPOR BARRIER (TO BE USED AS TEMPORARY ROOFING DURING CONSTRUCTION)

MINIMUŃ.

-CONCRETE SLAB, SEE STRUCTURAL DRWS

| <br><u> </u> | • | <del>-</del> 5/8"                                |
|--------------|---|--------------------------------------------------|
|              |   |