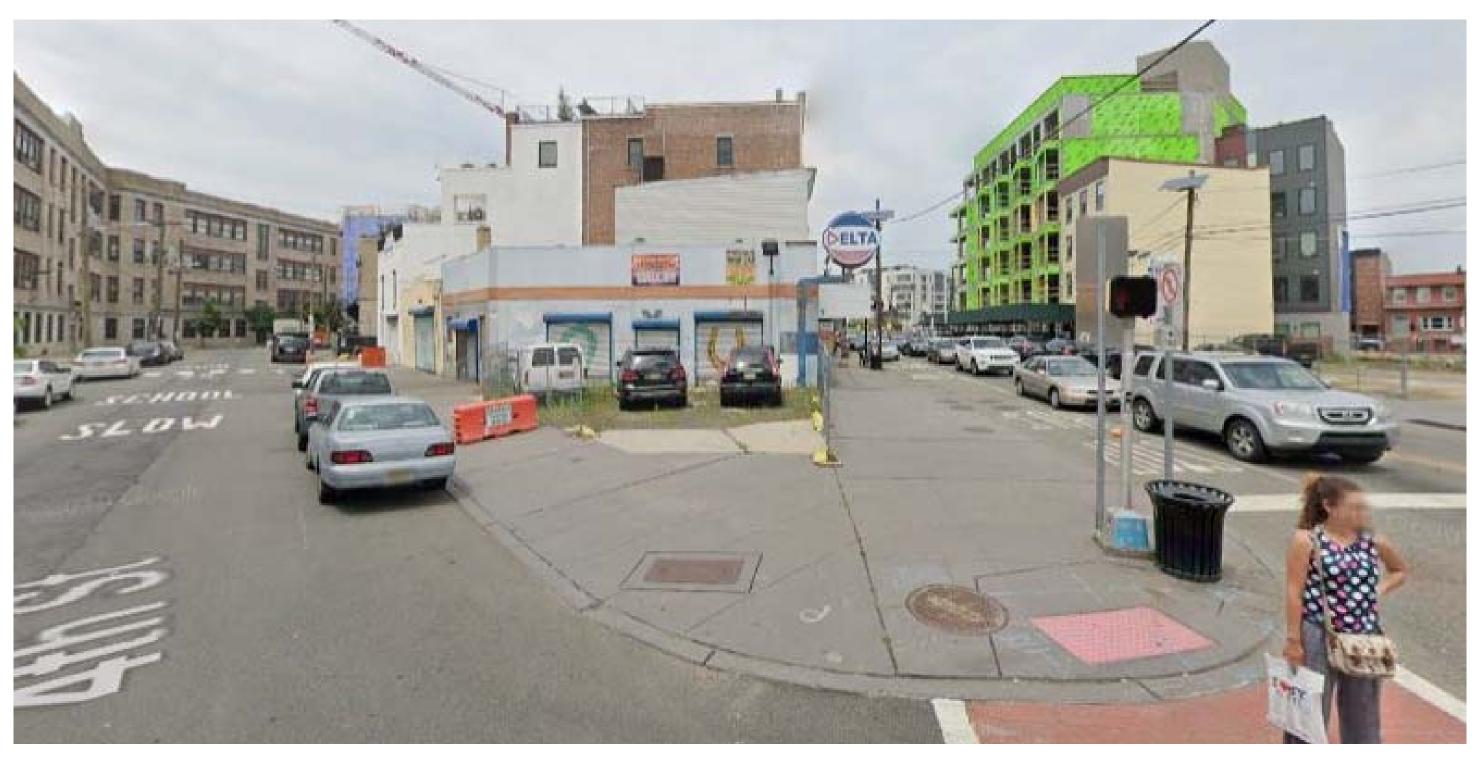

|       |
|                      |               |               |         |                             |   |          |          |                      |                                                                            |                                 |                             |       |

KEY PLAN:

PROJECT NAME:



REFERENCE NORTH:

 $\bigcirc$ 

DWG TITLE: ELEVATIONS





AS NOTED



#### TREE DETAILS





**ROOF DRAIN SECTION** 

PAVEMENT OPENING

TREE DETAILS

SIDEWALK DETAILS



#### NOTE: ALL NEW SIDEWALK CONCRETE SHALL BE TINTED CHARCOAL GRAY OR EQUIVALENT TINT WITH MICA ELECKS TO PROVIDE NIGHTTIME EFFECTS

1/4" = 1' DRAWING NO: Z600.00

 $\mathcal{D}$ 

PROJECT NAME:



**AERIAL VIEW** 



SOUTH VIEW FROM 4TH ST



SOUTH VIEW FROM 4TH ST



PERSPECTIVE FROM CORNER



NORTH VIEW FROM NEWARK AVE



NORTH VIEW FORM NEWARK AVE

PROJECT NAME:



OWNER NAME: BGT Enterprises 189 BRUNSWICK STREET, JERSEY CITY NJ 07302 T 201-656-7200

PROJECT ADDRESS: 325 NEWARK AVE JERSEY CITY HUDSON COUNTY, NEW JERSEY 07302

ARCHITECT OF RECORD: MURAT MUTLU, AIA

225 West 36th Street #506, New York NY 10018 T: 212 564 0094

DESIGNER: **INOA | International Office of Archtiects** 42 Fayette Street, Cambridge MA 02138 Tel: 607-262-0368 email: info@in-oa.com

ENGINEERS:



SEE OTHER SPECIFIC DETAILS

SCALE 3"=1'-0"

SLAB, CURB OR SILL. SEE OTHER SPECIFIC DETAILS.

SCALE 3"=1'-0"



SCALE 3"=1'-0"



TYP ROOF PENETRATION DETAIL

SCALE 3"=1'-0" TYPICAL PROJECTING WINDOW MULLION DETAIL



### TYPICAL WINDOW WALL HEAD DETAIL



#### TYPICAL WINDOW WALL H