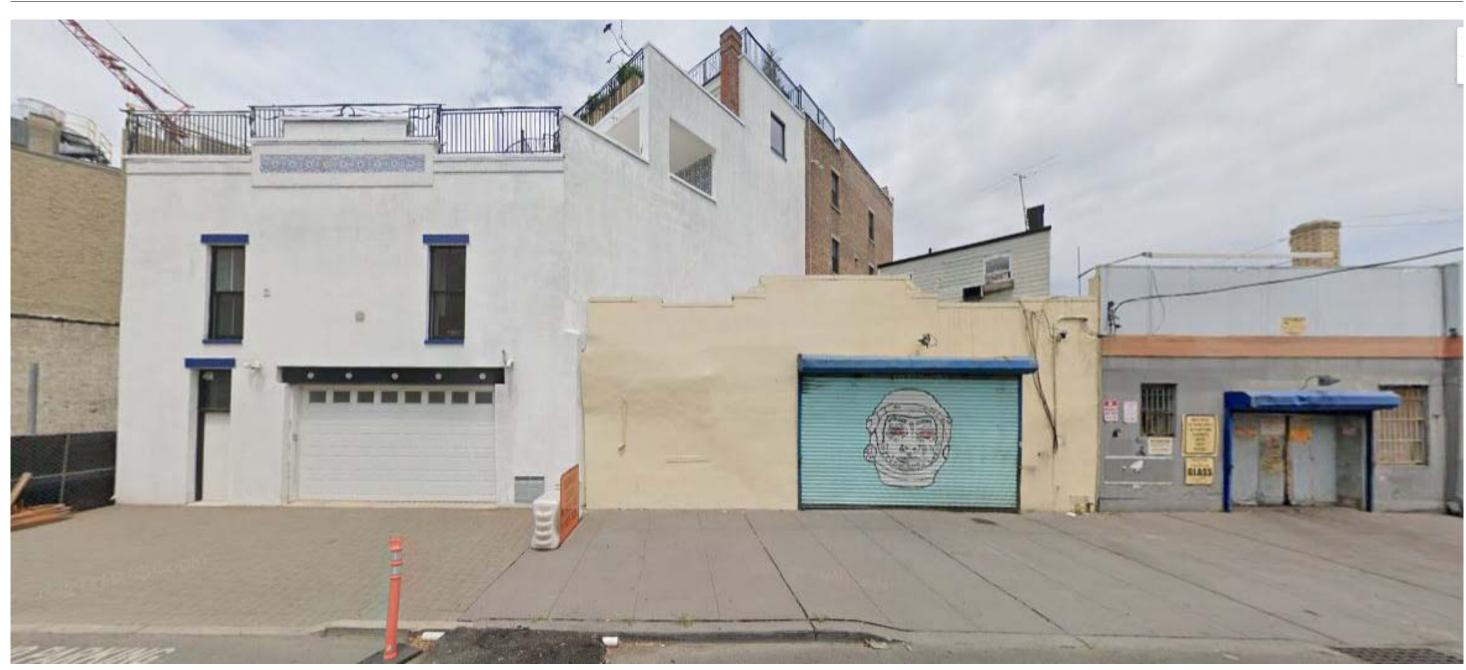

|                                 |                             |       |
|                      |               |               |         |                             |   |          |          |                      |                                                                            |                                 |                             |       |

KEY PLAN:

PROJECT NAME:



REFERENCE NORTH:

 $\bigcirc$ 

DWG TITLE: ELEVATIONS





AS NOTED



#### TREE DETAILS





**ROOF DRAIN SECTION** 

PAVEMENT OPENING

TREE DETAILS

SIDEWALK DETAILS



#### NOTE: ALL NEW SIDEWALK CONCRETE SHALL BE TINTED CHARCOAL GRAY OR EQUIVALENT TINT WITH MICA ELECKS TO PROVIDE NIGHTTIME EFFECTS

1/4" = 1' DRAWING NO: Z600.00

 $\mathcal{D}$ 

PROJECT NAME:



**AERIAL VIEW** 



SOUTH VIEW FROM 4TH ST



SOUTH VIEW FROM 4TH ST



PERSPECTIVE FROM CORNER



NORTH VIEW FROM NEWARK AVE



NORTH VIEW FORM NEWARK AVE

PROJECT NAME:



OWNER NAME: BGT Enterprises 189 BRUNSWICK STREET, JERSEY CITY NJ 07302 T 201-656-7200

PROJECT ADDRESS: 325 NEWARK AVE JERSEY CITY HUDSON COUNTY, NEW JERSEY 07302

ARCHITECT OF RECORD: MURAT MUTLU, AIA

225 West 36th Street #506, New York NY 10018 T: 212 564 0094

DESIGNER: **INOA | International Office of Archtiects** 42 Fayette Street, Cambridge MA 02138 Tel: 607-262-0368 email: info@in-oa.com

ENGINEERS:



SEE OTHER SPECIFIC DETAILS

SCALE 3"=1'-0"

SLAB, CURB OR SILL. SEE OTHER SPECIFIC DETAILS.

SCALE 3"=1'-0"



SCALE 3"=1'-0"



TYP ROOF PENETRATION DETAIL

SCALE 3"=1'-0" TYPICAL PROJECTING WINDOW MULLION DETAIL



### TYPICAL W