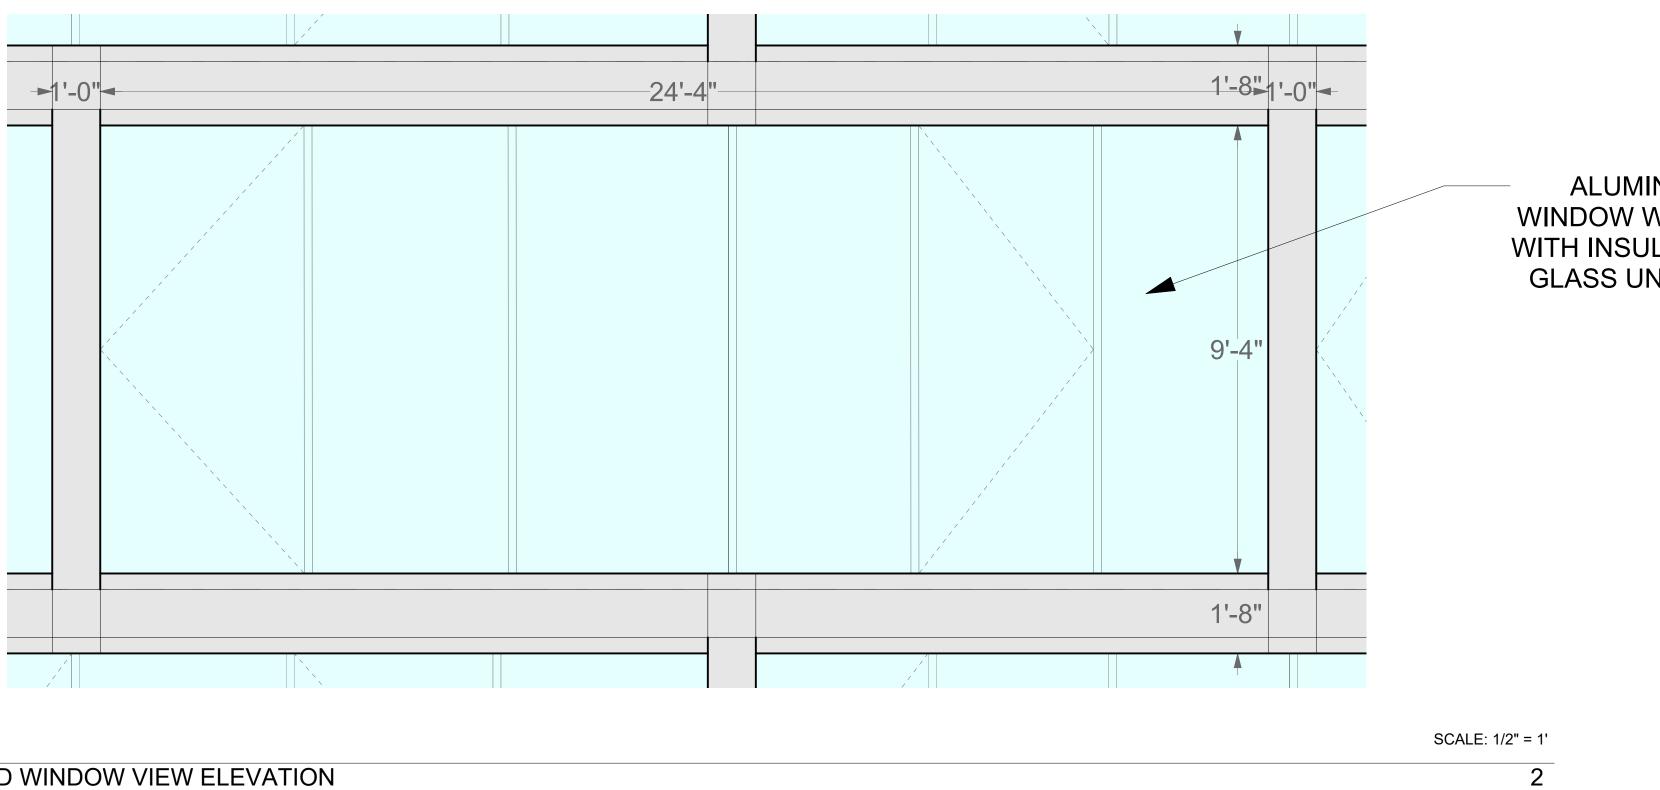

WING NO:

Z101.00

1/16" = 1'

SCALE:

REFERENCE NORTH:

 $\bigcirc$ 

ENGINEERS:



#### ROOF

PROJECT NAME:

| J | <b>C</b> 3 | 2 | 5 |
|---|------------|---|---|
|   |            |   |   |

OWNER NAME: BGT Enterprises 189 BRUNSWICK STREET, JERSEY CITY NJ 07302 T 201-656-7200

PROJECT ADDRESS: 325 NEWARK AVE JERSEY CITY HUDSON COUNTY, NEW JERSEY 07302

ARCHITECT OF RECORD: MURAT MUTLU, AIA

225 West 36th Street #506, New York NY 10018 T: 212 564 0094

DESIGNER:

INOA | International Office of Archtiects 42 Fayette Street, Cambridge MA 02138 Tel: 607-262-0368 email: info@in-oa.com

DATE REVISION

KEY PLAN:

APPROVAL:

DWG TITLE:

SEAL & SIGNATURE:

LEVEL 3, LEVEL 5 and ROOF

DATE: 01/07/2021

DRAWING NO:

Z102.00

1/16" = 1'

SCALE:

REFERENCE NORTH:

 $\bigcirc$ 

ENGINEERS:

1











# ALUMINUM FRAMED WINDOW WALL SYSTEM WITH INSULATED CLEAR GLASS UNITS. TYPICAL

|                      |               |               |         |                             |   |          |          |                      |                                                                            |                                 | 27                          | 5     |
|----------------------|---------------|---------------|---------|-----------------------------|---|----------|----------|----------------------|----------------------------------------------------------------------------|---------------------------------|-----------------------------|-------|
| .S.)                 | BULKHEAD      |               |         |                             |   |          |          |