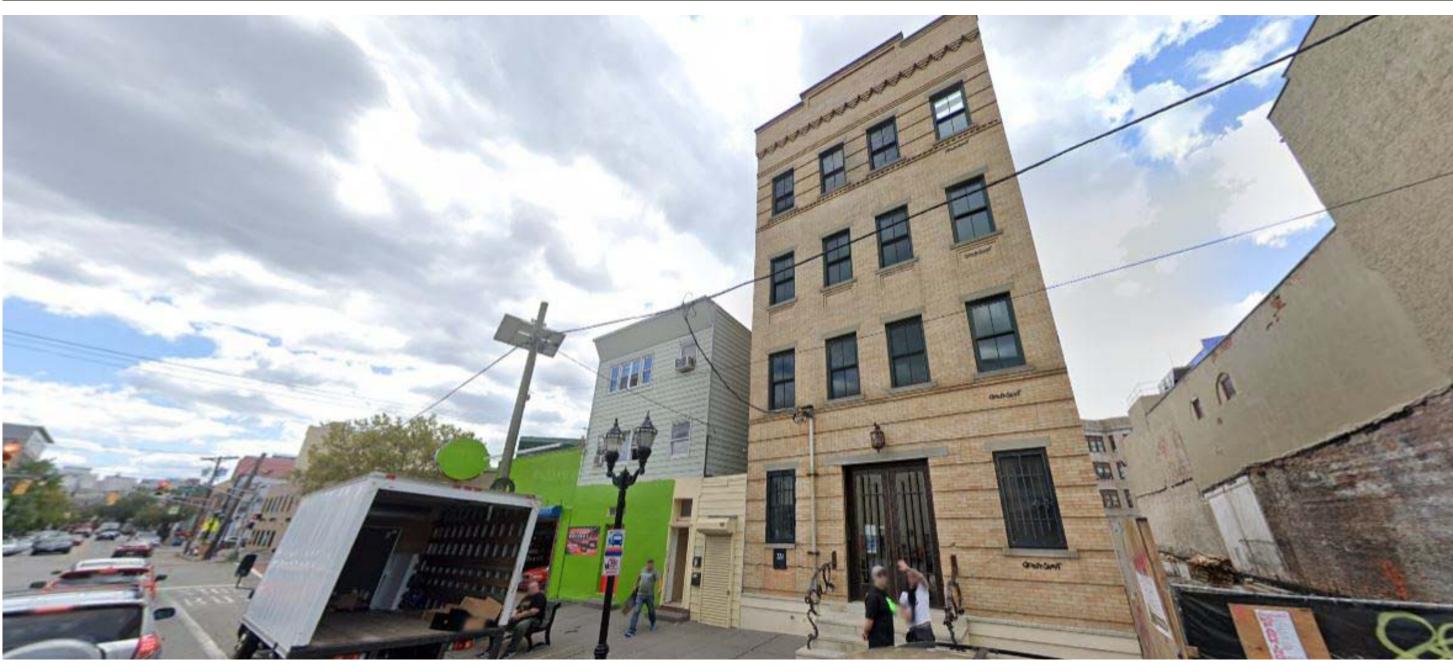

|               |               |         |                             |   |          |          |                      |                                                                            |                                 |                             |       |

KEY PLAN:

PROJECT NAME:



REFERENCE NORTH:

 $\bigcirc$ 

DWG TITLE: ELEVATIONS





AS NOTED



#### TREE DETAILS





**ROOF DRAIN SECTION** 

PAVEMENT OPENING

TREE DETAILS

SIDEWALK DETAILS



#### NOTE: ALL NEW SIDEWALK CONCRETE SHALL BE TINTED CHARCOAL GRAY OR EQUIVALENT TINT WITH MICA ELECKS TO PROVIDE NIGHTTIME EFFECTS

1/4" = 1' DRAWING NO: Z600.00

 $\mathcal{D}$ 

PROJECT NAME:



**AERIAL VIEW** 



SOUTH VIEW FROM 4TH ST



SOUTH VIEW FROM 4TH ST



PERSPECTIVE FROM CORNER



NORTH VIEW FROM NEWARK AVE



NORTH VIEW FORM NEWARK AVE

PROJECT NAME:



OWNER NAME: BGT Enterprises 189 BRUNSWICK STREET, JERSEY CITY NJ 07302 T 201-656-7200

PROJECT ADDRESS: 325 NEWARK AVE JERSEY CITY HUDSON COUNTY, NEW JERSEY 07302

ARCHITECT OF RECORD: MURAT MUTLU, AIA

225 West 36th Street #506, New York NY 10018 T: 212 564 0094

DESIGNER: **INOA | International Office of Archtiects** 42 Fayette Street, Cambridge MA 02138 Tel: 607-262-0368 email: info@in-oa.com

ENGINEERS:



SEE OTHER SPECIFIC DETAILS

SCALE 3"=1'-0"

SLAB, CURB OR SILL. SEE OTHER SPECIFIC DETAILS.

SCALE 3"=1'-0"



SCALE 3"=1'-0"



TYP ROOF PENETRATION DETAIL

SCALE 3"=1'-0" TYPICAL PROJECTING WINDOW MULLION DETAIL



### TYPICAL WINDOW WALL HEAD DETAIL



#### TYPICAL WINDOW WALL HORIZONTAL OR VERTICAL GLAZING JOINT



## TYPICAL WINDOW