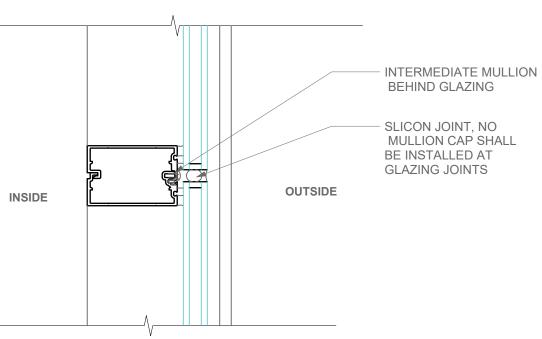

SOUTH VIEW FROM 4TH ST



PERSPECTIVE FROM CORNER



NORTH VIEW FROM NEWARK AVE



NORTH VIEW FORM NEWARK AVE

PROJECT NAME:



OWNER NAME: BGT Enterprises 189 BRUNSWICK STREET, JERSEY CITY NJ 07302 T 201-656-7200

PROJECT ADDRESS: 325 NEWARK AVE JERSEY CITY HUDSON COUNTY, NEW JERSEY 07302

ARCHITECT OF RECORD: MURAT MUTLU, AIA

225 West 36th Street #506, New York NY 10018 T: 212 564 0094

DESIGNER: **INOA | International Office of Archtiects** 42 Fayette Street, Cambridge MA 02138 Tel: 607-262-0368 email: info@in-oa.com

ENGINEERS:



SEE OTHER SPECIFIC DETAILS

SCALE 3"=1'-0"

SLAB, CURB OR SILL. SEE OTHER SPECIFIC DETAILS.

SCALE 3"=1'-0"



SCALE 3"=1'-0"



TYP ROOF PENETRATION DETAIL

SCALE 3"=1'-0" TYPICAL PROJECTING WINDOW MULLION DETAIL



### TYPICAL WINDOW WALL HEAD DETAIL



#### TYPICAL WINDOW WALL HORIZONTAL OR VERTICAL GLAZING JOINT



## TYPICAL WINDOW WALL SILL OR JAMB DETAIL





5

6







SCALE 2"=1'-0"

# TYPICAL WALKABLE ROOF ASSEMBLY



SCALE 2"=1'-0"

### TYPICAL NON-WALKABLE ROOF ASSEMBLY

NOTE: All facade assembly has to be non- combustible Only non-combustible mineral wool insulation shall be used.



SCALE 3"=1'-0"

#### TYPICAL FACADE CLADDING DETAIL AT CONCRETE WALL

NOTE: All facade assembly has to be non- combustible Only non-combustible mineral wool insulation shall be used.



SCALE 3"=1'-0"

-VAPOR BARRIER (TO BE USED AS TEMPORARY ROOFING DURING CONSTRUCTION)

MINIMUŃ.

-CONCRETE SLAB, SEE STRUCTURAL DRWS

| <br><u> </u> | • | <del>-</del> 5/8"                                |
|--------------|---|--------------------------------------