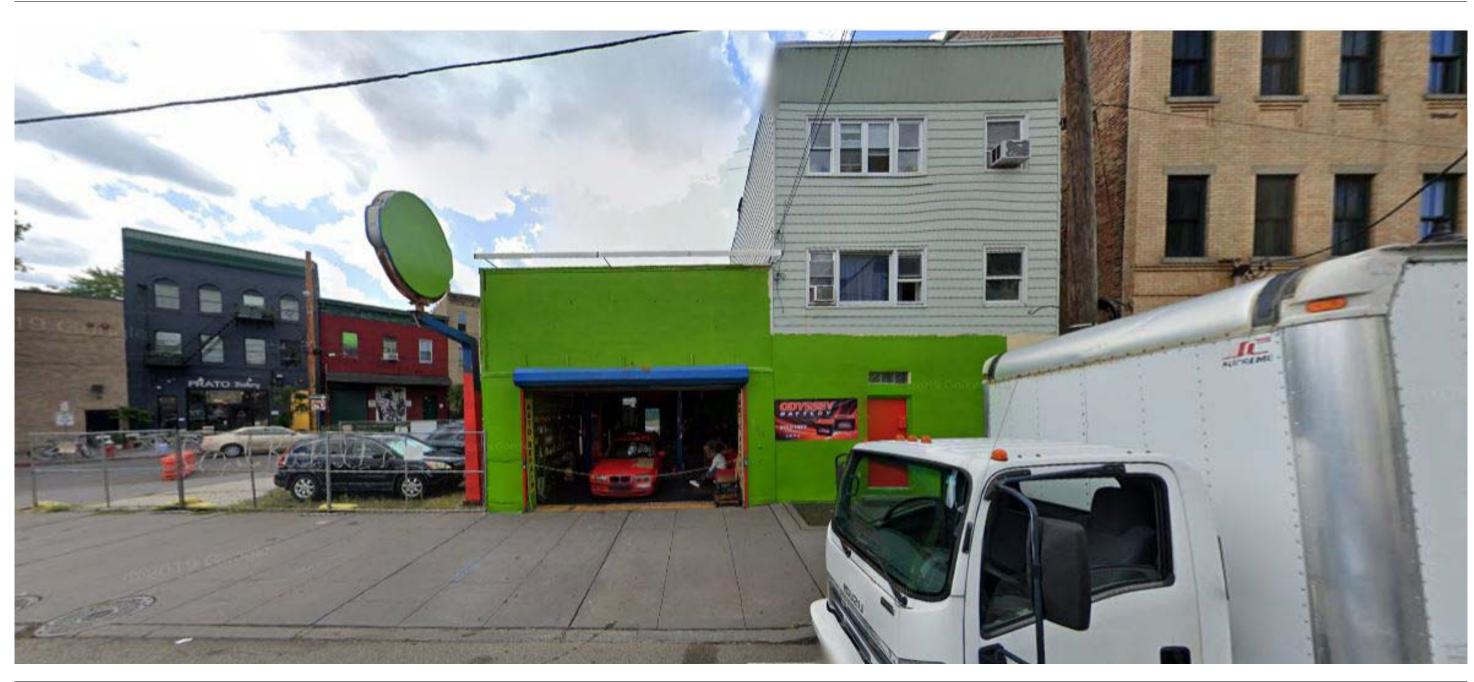

|       |
|                      |               |               |         |                             |   |          |          |                      |                                                                            |                                 |                             |       |

KEY PLAN:

PROJECT NAME:



REFERENCE NORTH:

 $\bigcirc$ 

DWG TITLE: ELEVATIONS





AS NOTED



#### TREE DETAILS





**ROOF DRAIN SECTION** 

PAVEMENT OPENING

TREE DETAILS

SIDEWALK DETAILS



#### NOTE: ALL NEW SIDEWALK CONCRETE SHALL BE TINTED CHARCOAL GRAY OR EQUIVALENT TINT WITH MICA ELECKS TO PROVIDE NIGHTTIME EFFECTS

1/4" = 1' DRAWING NO: Z600.00

 $\mathcal{D}$ 

PROJECT NAME:



**AERIAL VIEW** 



SOUTH VIEW FROM 4TH ST



SOUTH VIEW FROM 4TH ST



PERSPECTIVE FROM CORNER



NORTH VIEW FROM NEWARK AVE



NORTH VIEW FORM NEWARK AVE

PROJECT NAME:



OWNER NAME: BGT Enterprises 189 BRUNSWICK STREET, JERSEY CITY NJ 07302 T 201-656-7200

PROJECT ADDRESS: 325 NEWARK AVE JERSEY CITY HUDSON COUNTY, NEW JERSEY 07302

ARCHITECT OF RECORD: MURAT MUTLU, AIA

225 West 36th Street #506, New York NY 10018 T: 212 564 0094

DESIGNER: **INOA | International Office of Archtiects** 42 Fayette Street, Cambridge MA 02138 Tel: 607-262-0368 email: info@in-oa.com

ENGINEERS:



SEE OTHER SPECIFIC DETAILS

SCALE 3"=1'-0"

SLAB, CURB OR SILL. SEE OTHER SPECIFIC DETAILS.

SCALE 3"=1'-0"



SCALE 3"=1'-0"



TYP ROOF PENETRATION DETAIL

SCALE 3"=1'-0" TYPICAL PROJECTING WINDOW MULLION DETAIL



### TYPICAL WINDOW WALL HEAD DETAIL



#### TYPICAL WINDOW WALL HORIZONTAL OR VERTICAL GLAZI