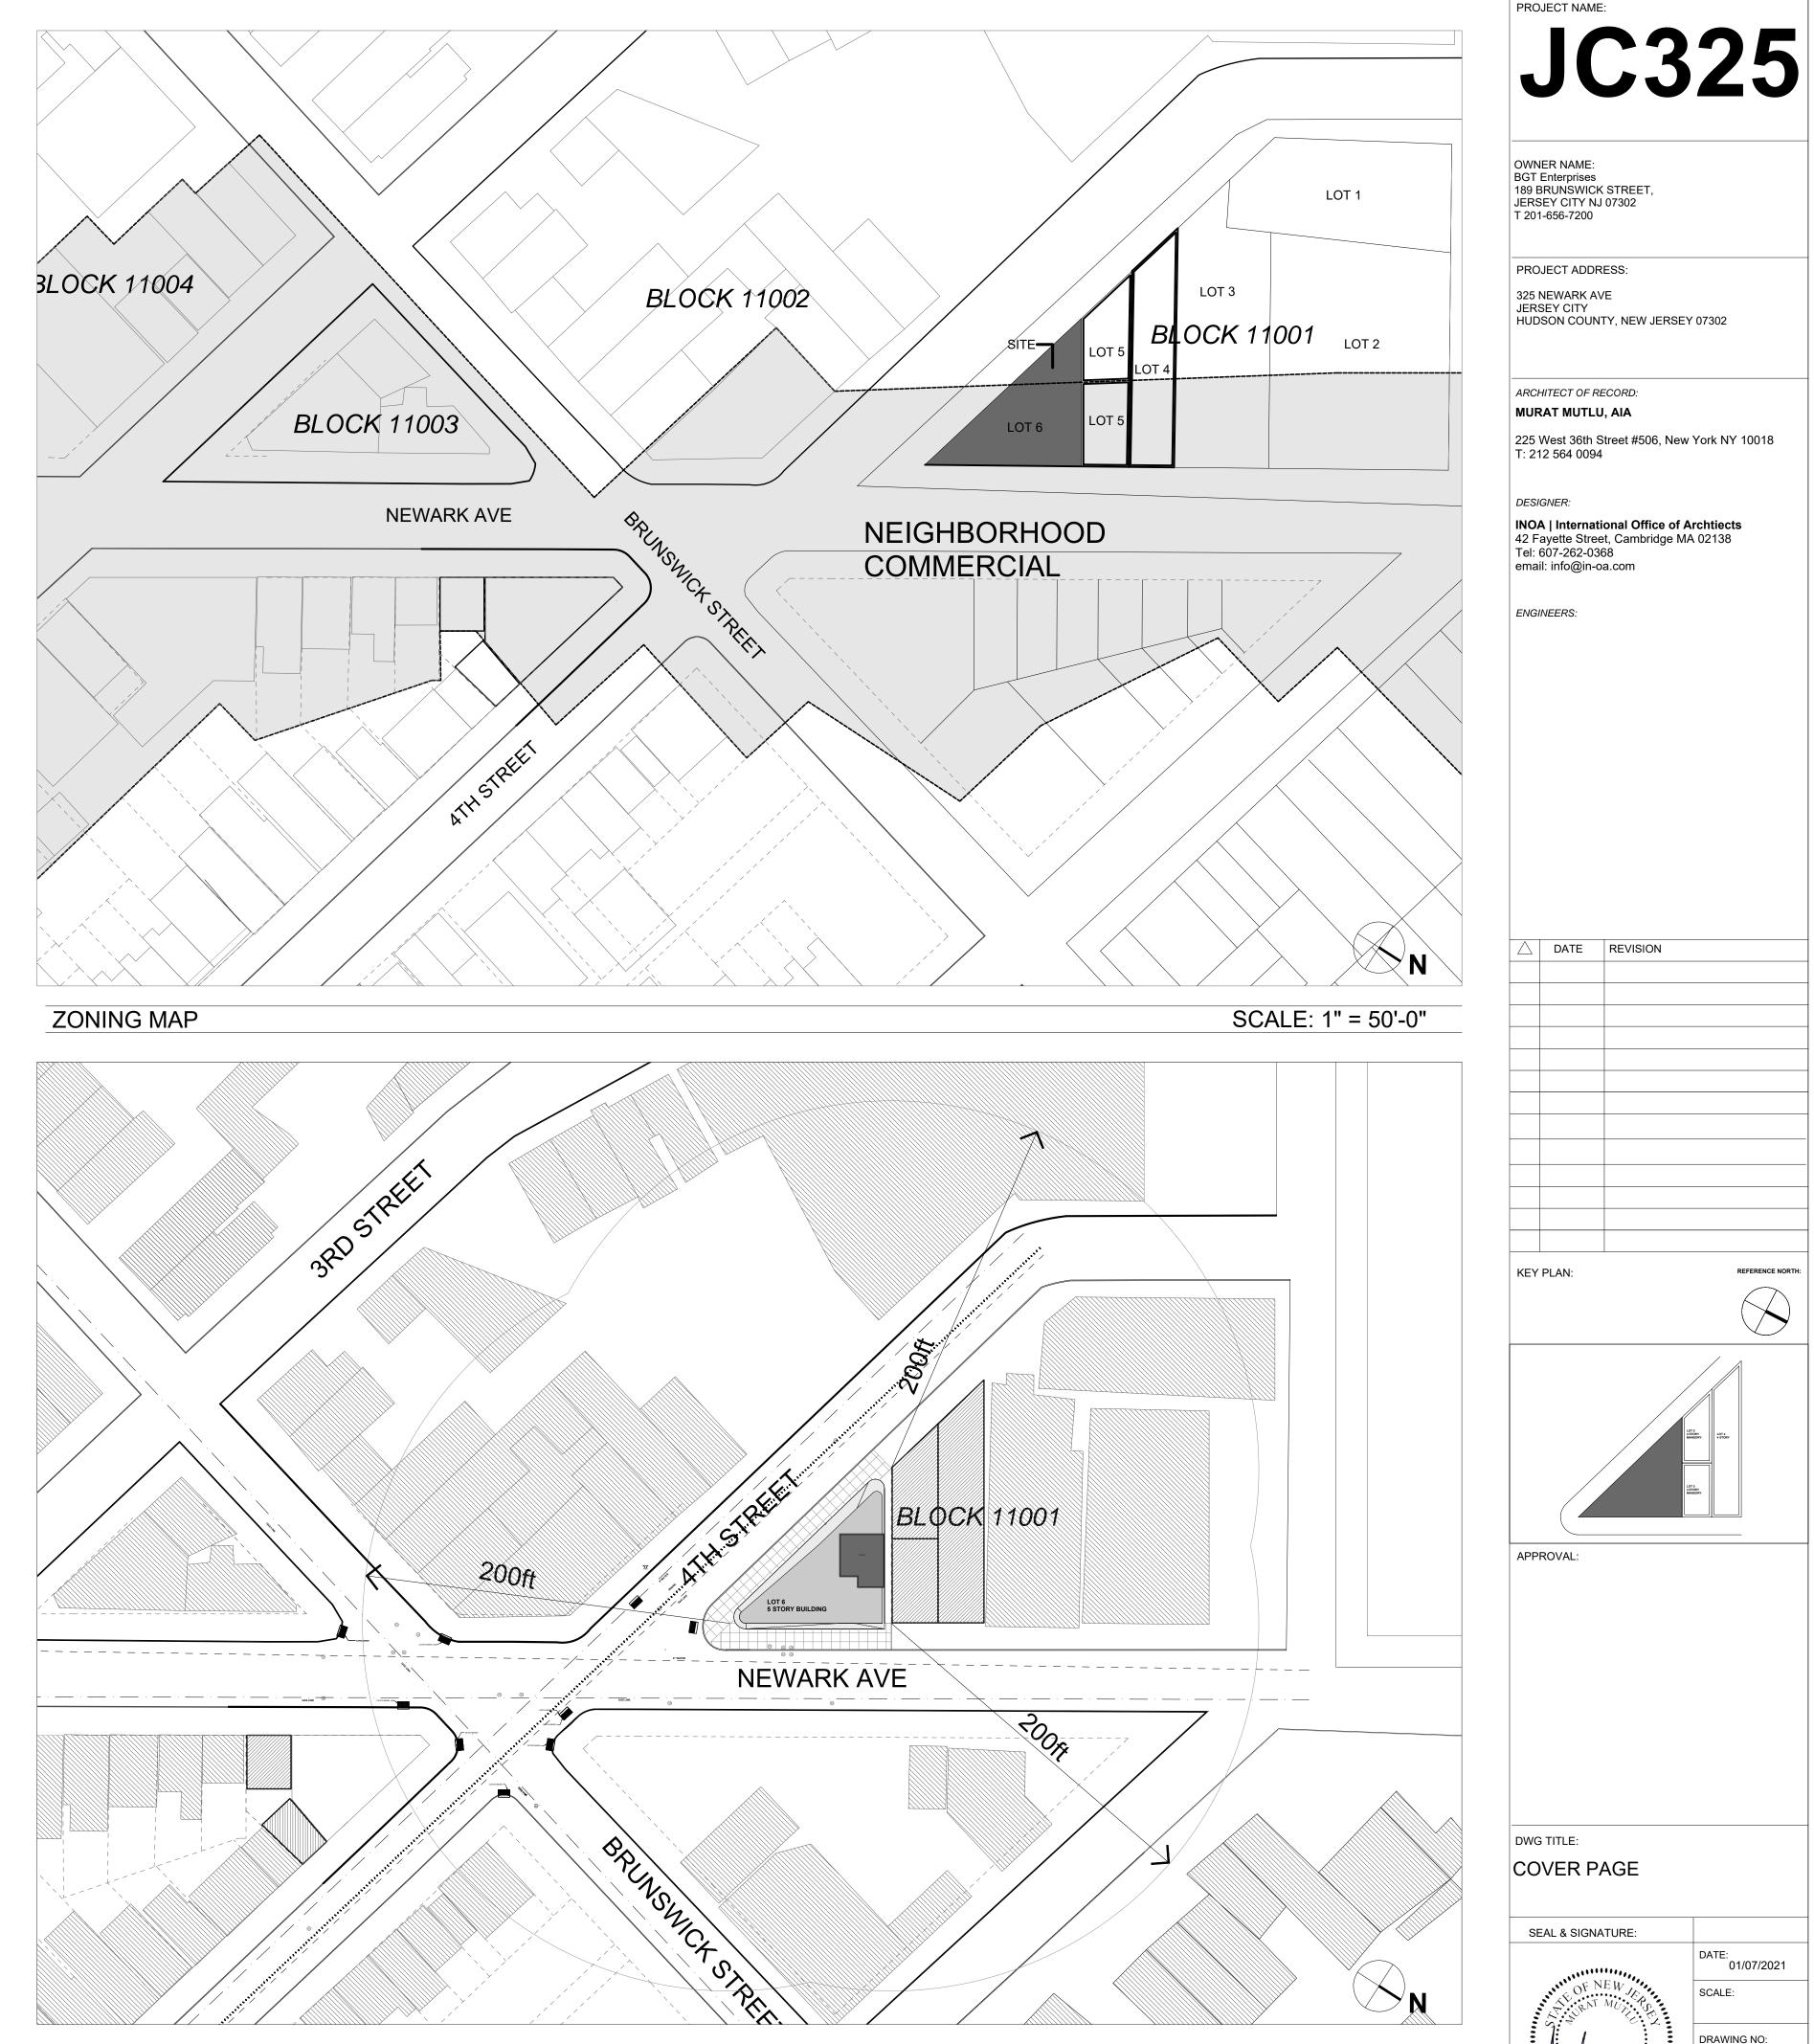

632 SF

632 SF

632 SF

632 SF

3,821SF

| ZONING | MAP |
|--------|-----|
|        |     |

SCALE: 1" = 50'-0"

DRAWING NO: Z001.00