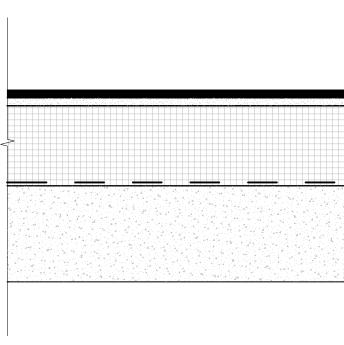

\*NOTEN: MAINTENANCE SCHEDULE OF ALL LANDSCAPING SHALL BE PROVIDED BY THE OWNER

| SITE LIGHT    | ING SCHE | DULE                                          |                        |          |            |             |
|---------------|----------|-----------------------------------------------|------------------------|----------|------------|-------------|
| DESCRIPTION   | LOCATION | LIGHTING NAME                                 | SIZE                   | QUANTITY | MANUFACTOR | MODEL NUMBE |
| SITE LIGHTING | SIDEWALK | GR - INGROUND RECESSED ROUNG LIGHTING FIXTURE | 6 1/8" Dia x 3 1/8 Dep | 24       | BEGA       | 77 812      |
|               | FACADE   | WS-WALL SURFACE MOUNTING                      | 8 1/2" Wx4 3/8" Lx4"D  | 7        | BEGA       | 22 359      |

| KEY                                    |                                   |
|----------------------------------------|-----------------------------------|
|                                        |                                   |
|                                        | TREE PIT                          |
|                                        | STREET TREE:                      |
|                                        | CONCERETE SIDEWALK<br>JOINT LINES |
| ~~~~~~~~~~~~~~~~~~~~~~~~~~~~~~~~~~~~~~ | HYDRANT                           |
| M                                      | MANHOLE                           |
|                                        | EXISTING BUILDING                 |
|                                        | NEW BUILDING                      |

PROJECT NAME:

|             | <b>JC325</b>                                                                                                                     |
|-------------|----------------------------------------------------------------------------------------------------------------------------------|
|             | OWNER NAME:<br>BGT Enterprises<br>189 BRUNSWICK STREET,<br>JERSEY CITY NJ 07302<br>T 201-656-7200                                |
| Ξ:          | PROJECT ADDRESS:<br>325 NEWARK AVE<br>JERSEY CITY<br>HUDSON COUNTY, NEW JERSEY 07302                                             |
| SIDEWALK    | ARCHITECT OF RECORD:<br>MURAT MUTLU, AIA                                                                                         |
|             | 225 West 36th Street #506, New York NY 10018<br>T: 212 564 0094<br><i>DESIGNER</i> :                                             |
|             | INOA   International Office of Archtiects<br>42 Fayette Street, Cambridge MA 02138<br>Tel: 607-262-0368<br>email: info@in-oa.com |
| ILDING<br>G | ENGINEERS:                                                                                                                       |
|             |                                                                                                                                  |
|             |                                                                                                                                  |
|             |                                                                                                                                  |
|             | △     DATE     REVISION       □     □                                                                                            |
|             |                                                                                                                                  |
|             |                                                                                                                                  |
|             | KEY PLAN: REFERENCE NORTH:                                                                                                       |
|             |                                                                                                                                  |
|             | APPROVAL:                                                                                                                        |
|             | DWG TITLE:<br>SITE PLAN                                                                                                          |
|             | SEAL & SIGNATURE:<br>DATE:<br>01/07/2021                                                                                         |
|             | SCALE:<br>SCALE:<br>DRAWING NO:<br>Z003.00                                                                                       |

#### **EXISTING CONDITIONS PLAN**

X

\_-\_\_\_\_

\*ALL GROUND FLOOR SPACES SHALL BE PROTECTED BY DRY-FLOODING PROOFING PROTECTION METHODS TO THE DESIGN FLOOD ELEVATION. OWNER SHALL STORE FLOOD GATES ON SITE OR OFF SITE AS REQUIRED BY ASCE, FEMA AND NJ DEP GUIDELINES AND ANY OTHER APPLICABLE BUILDING CODES PROJECT NAME:

OWNER NAME: BGT Enterprises 189 BRUNSWICK STREET, JERSEY CITY NJ 07302 T 201-656-7200

PROJECT ADDRESS: 325 NEWARK AVE JERSEY CITY HUDSON COUNTY, NEW JERSEY 07302

ARCHITECT OF RECORD:

MURAT MUTLU, AIA

225 West 36th Street #506, New York NY 10018 T: 212 564 0094

DESIGNER:

**INOA | International Office of Archtiects** 42 Fayette Street, Cambridge MA 02138 Tel: 607-262-0368 email: info@in-oa.com

DATE REVISION

KEY PLAN:

APPROVAL:

DWG TITLE:

REFERENCE NORTH:

 $\searrow$ 