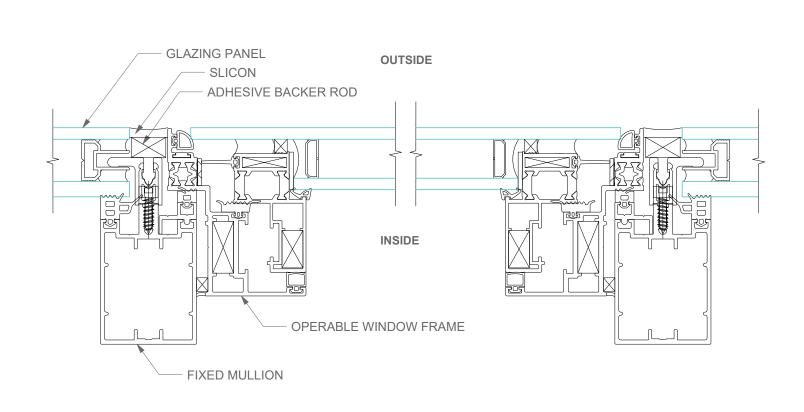

NIGHTTIME EFFECTS

1/4" = 1' DRAWING NO: Z600.00

 $\mathcal{D}$ 

PROJECT NAME:



**AERIAL VIEW** 



SOUTH VIEW FROM 4TH ST



SOUTH VIEW FROM 4TH ST



PERSPECTIVE FROM CORNER



NORTH VIEW FROM NEWARK AVE



NORTH VIEW FORM NEWARK AVE

PROJECT NAME:



OWNER NAME: BGT Enterprises 189 BRUNSWICK STREET, JERSEY CITY NJ 07302 T 201-656-7200

PROJECT ADDRESS: 325 NEWARK AVE JERSEY CITY HUDSON COUNTY, NEW JERSEY 07302

ARCHITECT OF RECORD: MURAT MUTLU, AIA

225 West 36th Street #506, New York NY 10018 T: 212 564 0094

DESIGNER: **INOA | International Office of Archtiects** 42 Fayette Street, Cambridge MA 02138 Tel: 607-262-0368 email: info@in-oa.com

ENGINEERS:



SEE OTHER SPECIFIC DETAILS

SCALE 3"=1'-0"

SLAB, CURB OR SILL. SEE OTHER SPECIFIC DETAILS.

SCALE 3"=1'-0"



SCALE 3"=1'-0"



TYP ROOF PENETRATION DETAIL

SCALE 3"=1'-0" TYPICAL PROJECTING WINDOW MULLION DETAIL



### TYPICAL WINDOW WALL HEAD DETAIL



#### TYPICAL WINDOW WALL HORIZONTAL OR VERTICAL GLAZING JOINT



## TYPICAL WINDOW WALL SILL OR JAMB DETAIL





5

6







SCALE 2"=1'-0"

# TYPICAL WALKABLE ROOF ASSEMBLY



SCALE 2"=1'-0"

### TYPICAL NON-WALKABLE ROOF ASSEMBLY

NOTE: All facade assembly has to be non- combustible Only non-combustible mineral wool insulation shall be used.



SCALE 3"=1'-0"

#### TYPICAL FACADE CLADDING DETAIL AT CONCRETE WALL

NOTE: All facade assembly has to be non- combustible Only non-combustible mineral wool insulation shall be used.



SCALE 3"=1'-0"

-VAPOR BARRIER (TO BE USED AS TEMPORARY ROOFING DURING CONSTRUCTION)

MINIMUŃ.

-CONCRETE SLAB, SEE STRUCTURAL DRWS

| <