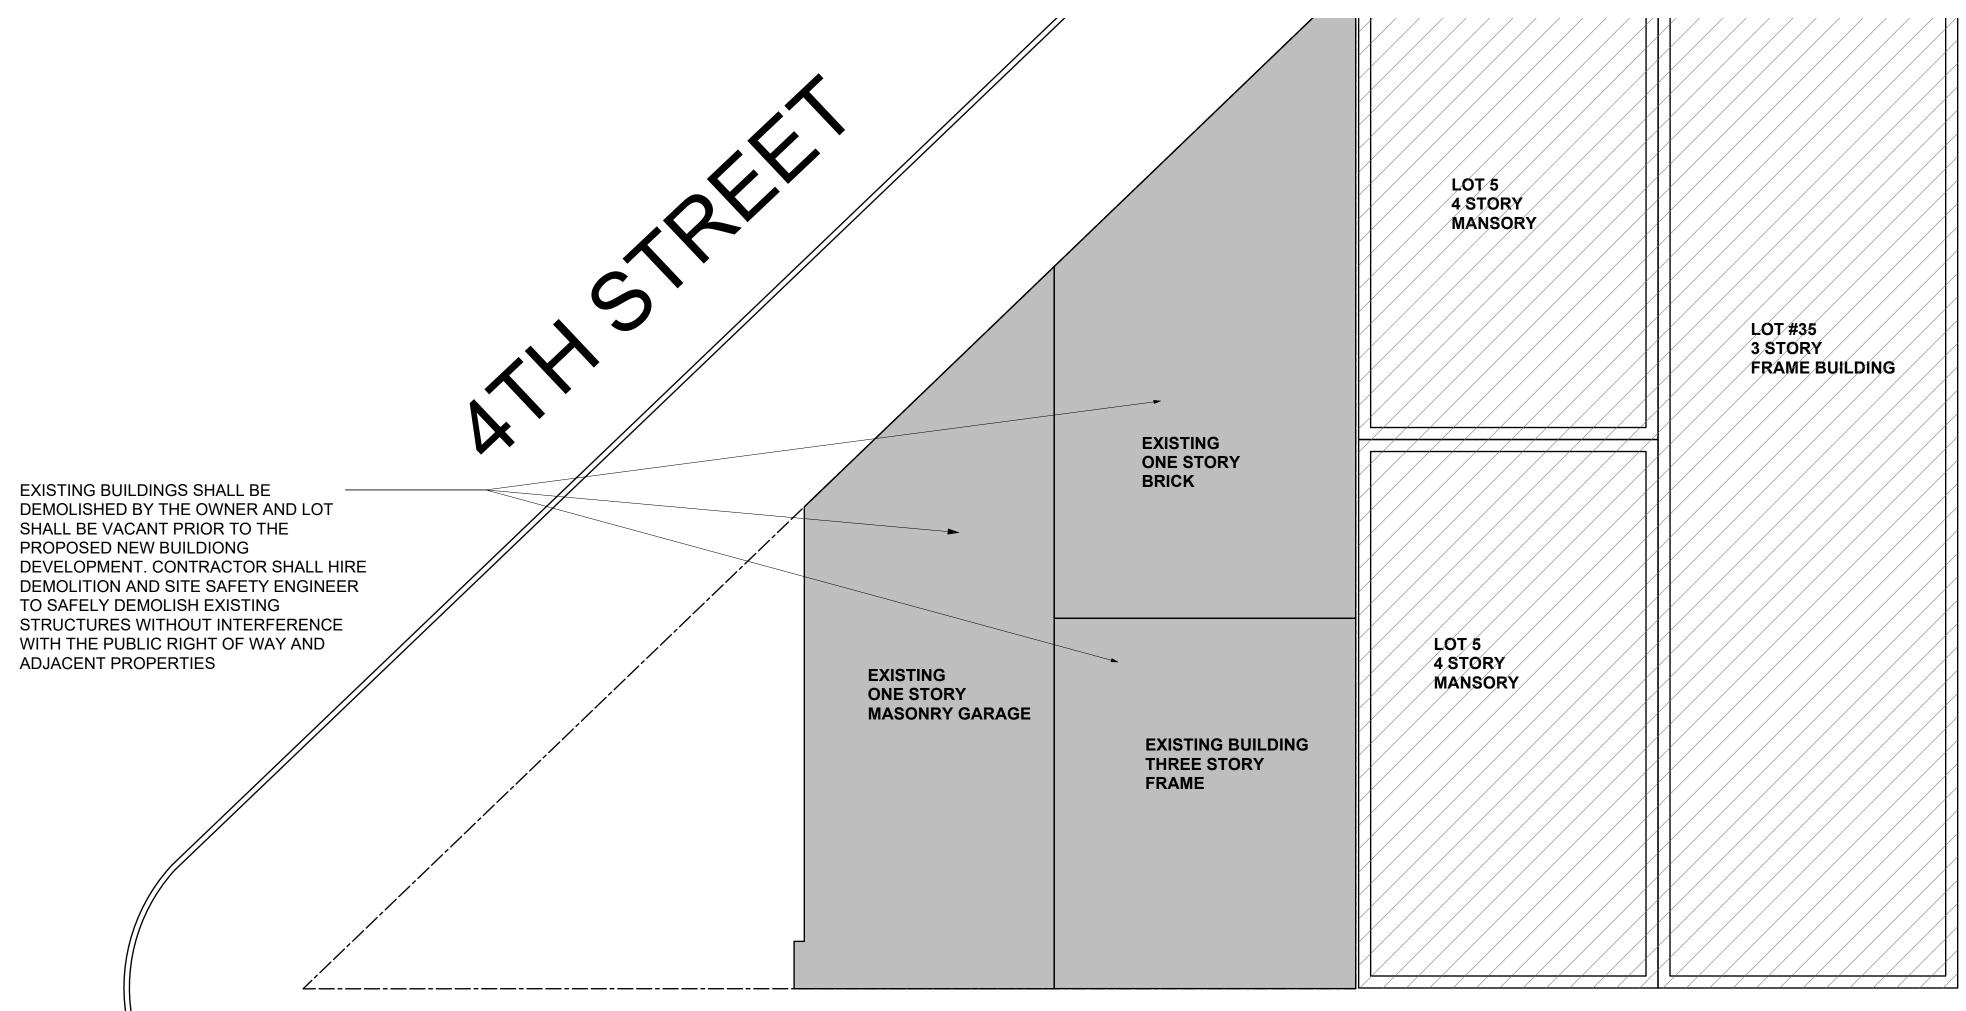

|
|             |                                                                                                                                  |
|             | APPROVAL:                                                                                                                        |
|             | DWG TITLE:<br>SITE PLAN                                                                                                          |
|             | SEAL & SIGNATURE:<br>DATE:<br>01/07/2021                                                                                         |
|             | SCALE:<br>SCALE:<br>DRAWING NO:<br>Z003.00                                                                                       |



#### **EXISTING CONDITIONS PLAN**

X

\_-\_\_\_\_



\*ALL GROUND FLOOR SPACES SHALL BE PROTECTED BY DRY-FLOODING PROOFING PROTECTION METHODS TO THE DESIGN FLOOD ELEVATION. OWNER SHALL STORE FLOOD GATES ON SITE OR OFF SITE AS REQUIRED BY ASCE, FEMA AND NJ DEP GUIDELINES AND ANY OTHER APPLICABLE BUILDING CODES PROJECT NAME:

OWNER NAME: BGT Enterprises 189 BRUNSWICK STREET, JERSEY CITY NJ 07302 T 201-656-7200

PROJECT ADDRESS: 325 NEWARK AVE JERSEY CITY HUDSON COUNTY, NEW JERSEY 07302

ARCHITECT OF RECORD:

MURAT MUTLU, AIA

225 West 36th Street #506, New York NY 10018 T: 212 564 0094

DESIGNER:

**INOA | International Office of Archtiects** 42 Fayette Street, Cambridge MA 02138 Tel: 607-262-0368 email: info@in-oa.com

DATE REVISION

KEY PLAN:

APPROVAL:

DWG TITLE:

REFERENCE NORTH:

 $\