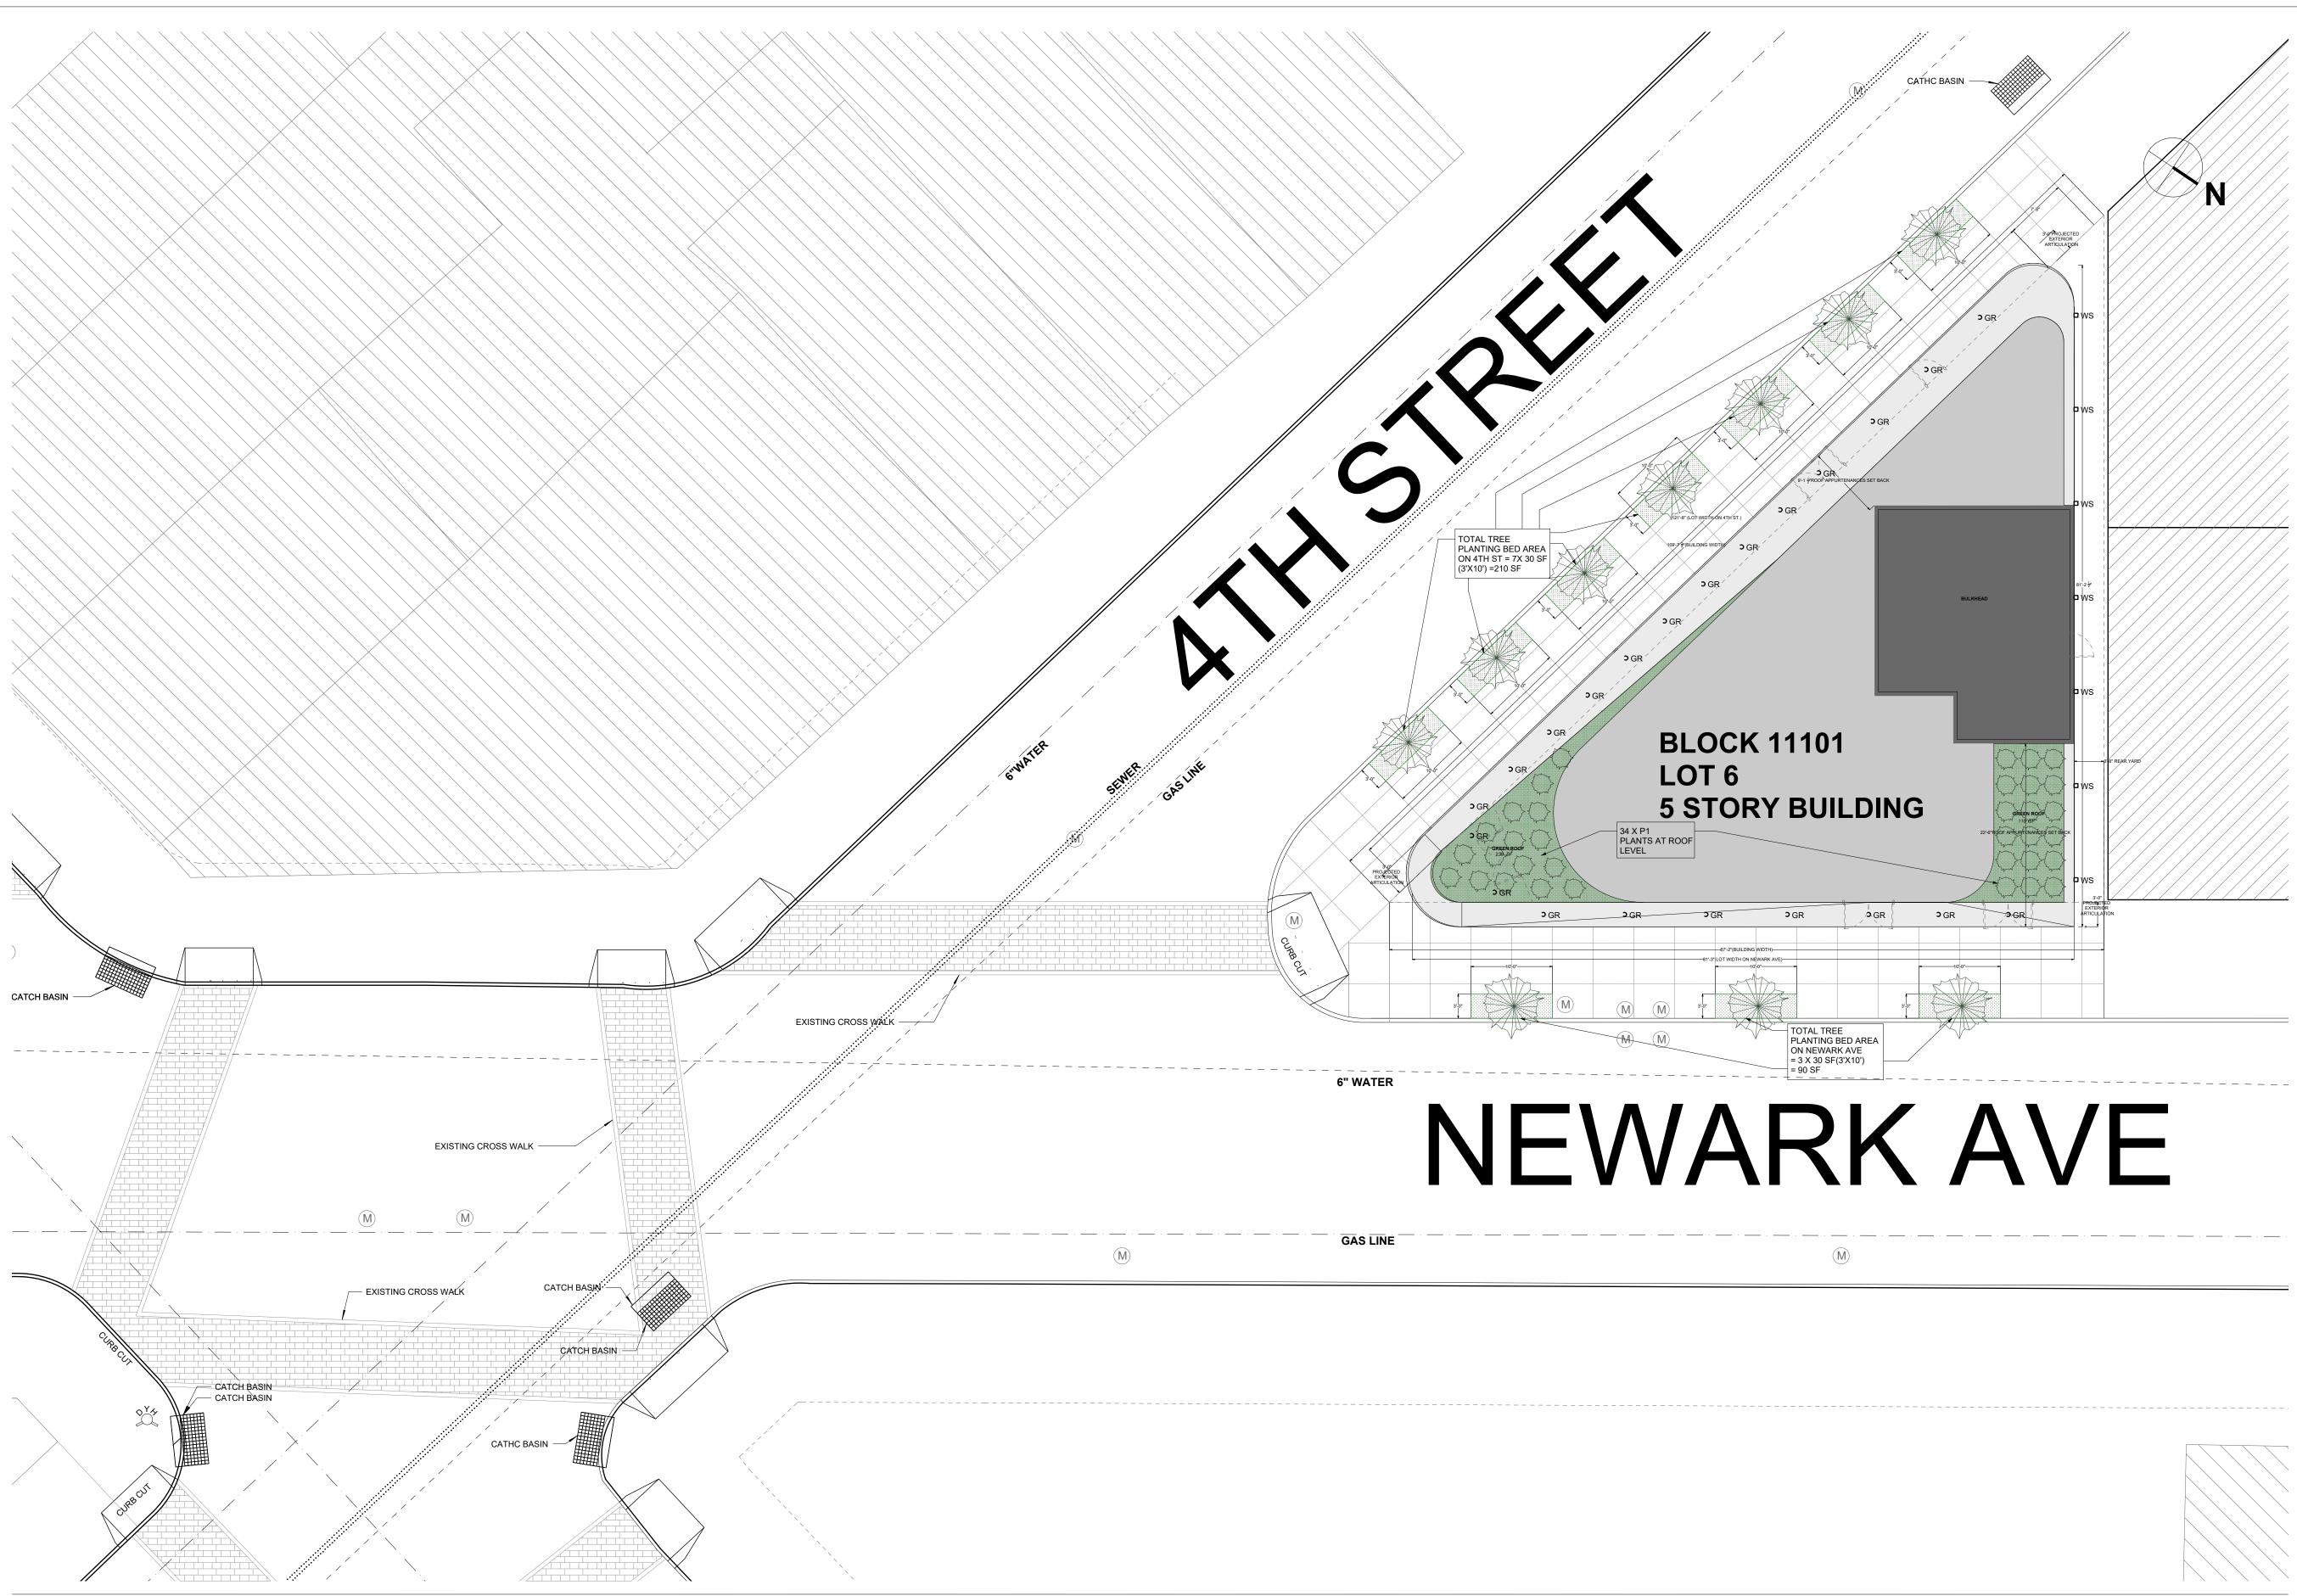

SITE PLAN

#### LANDSCAPING SCHEDULE

|                     |                             | -                             |       |        |    |
|---------------------|-----------------------------|-------------------------------|-------|--------|----|
| DESCRIPTION         | LOCATION                    | COMMON OR BOTANICAL NAME      | SIZE  | NUMBER | ID |
| STREET TREE         | SIDEWALK                    | HONEY LOCUST                  | 35' < | 10     | T1 |
| PLANTING BOX PLANTS | WITHIN PLANTING BOX ON ROOF | LITTLE GIANT DWARF ARBORVITAE | 48' < | 34     | P1 |