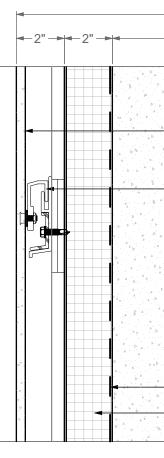

Street #506, New York NY 10018 T: 212 564 0094

DESIGNER: **INOA | International Office of Archtiects** 42 Fayette Street, Cambridge MA 02138 Tel: 607-262-0368 email: info@in-oa.com

ENGINEERS:



SEE OTHER SPECIFIC DETAILS

SCALE 3"=1'-0"

SLAB, CURB OR SILL. SEE OTHER SPECIFIC DETAILS.

SCALE 3"=1'-0"



SCALE 3"=1'-0"



TYP ROOF PENETRATION DETAIL

SCALE 3"=1'-0" TYPICAL PROJECTING WINDOW MULLION DETAIL



### TYPICAL WINDOW WALL HEAD DETAIL



#### TYPICAL WINDOW WALL HORIZONTAL OR VERTICAL GLAZING JOINT



## TYPICAL WINDOW WALL SILL OR JAMB DETAIL





5

6







SCALE 2"=1'-0"

# TYPICAL WALKABLE ROOF ASSEMBLY



SCALE 2"=1'-0"

### TYPICAL NON-WALKABLE ROOF ASSEMBLY

NOTE: All facade assembly has to be non- combustible Only non-combustible mineral wool insulation shall be used.



SCALE 3"=1'-0"

#### TYPICAL FACADE CLADDING DETAIL AT CONCRETE WALL

NOTE: All facade assembly has to be non- combustible Only non-combustible mineral wool insulation shall be used.



SCALE 3"=1'-0"

-VAPOR BARRIER (TO BE USED AS TEMPORARY ROOFING DURING CONSTRUCTION)

MINIMUŃ.

-CONCRETE SLAB, SEE STRUCTURAL DRWS

| <br><u> </u> | • | <del>-</del> 5/8"                                |
|--------------|---|--------------------------------------------------|
|              |   |                                                  |
|              |   | FIBER CEMENET PANEL CLADDING                     |
|              |   |                                                  |
|              |   | REINFORCED CONCRETE WALL                         |
|              |   |