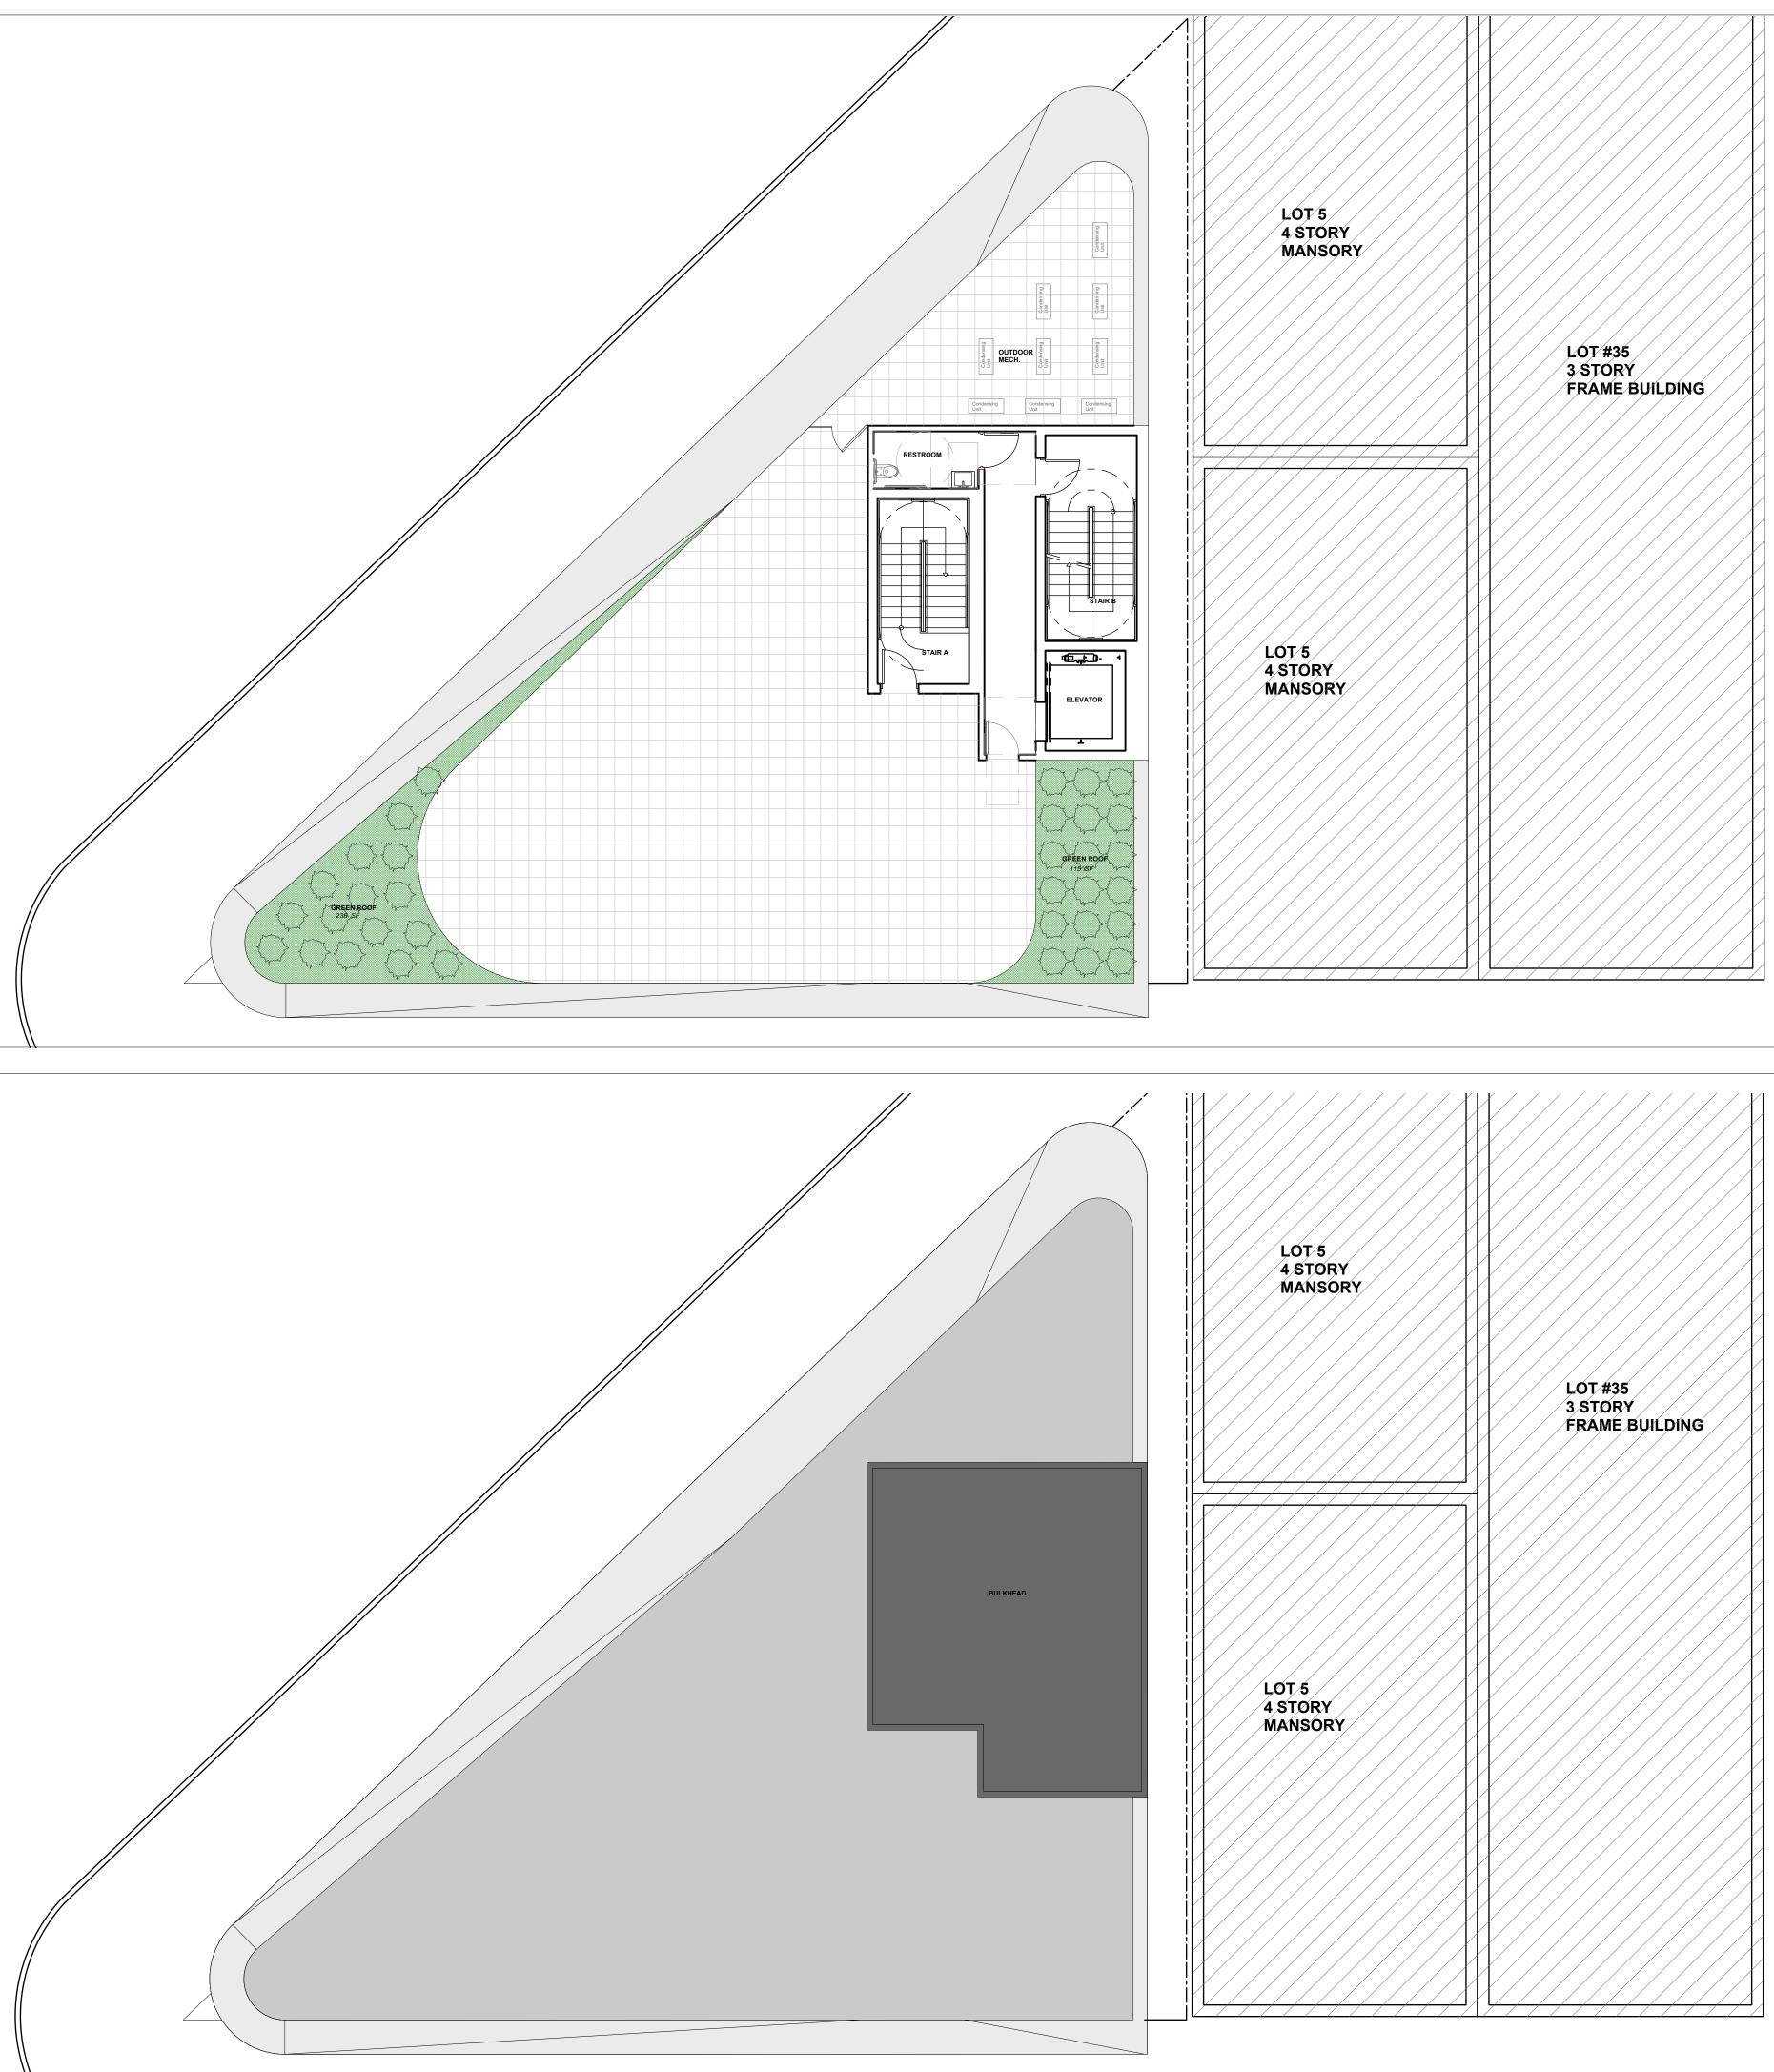

#### LANDSCAPING SCHEDULE

|                     |                             | -                             |       |        |    |
|---------------------|-----------------------------|-------------------------------|-------|--------|----|
| DESCRIPTION         | LOCATION                    | COMMON OR BOTANICAL NAME      | SIZE  | NUMBER | ID |
| STREET TREE         | SIDEWALK                    | HONEY LOCUST                  | 35' < | 10     | T1 |
| PLANTING BOX PLANTS | WITHIN PLANTING BOX ON ROOF | LITTLE GIANT DWARF ARBORVITAE | 48' < | 34     | P1 |