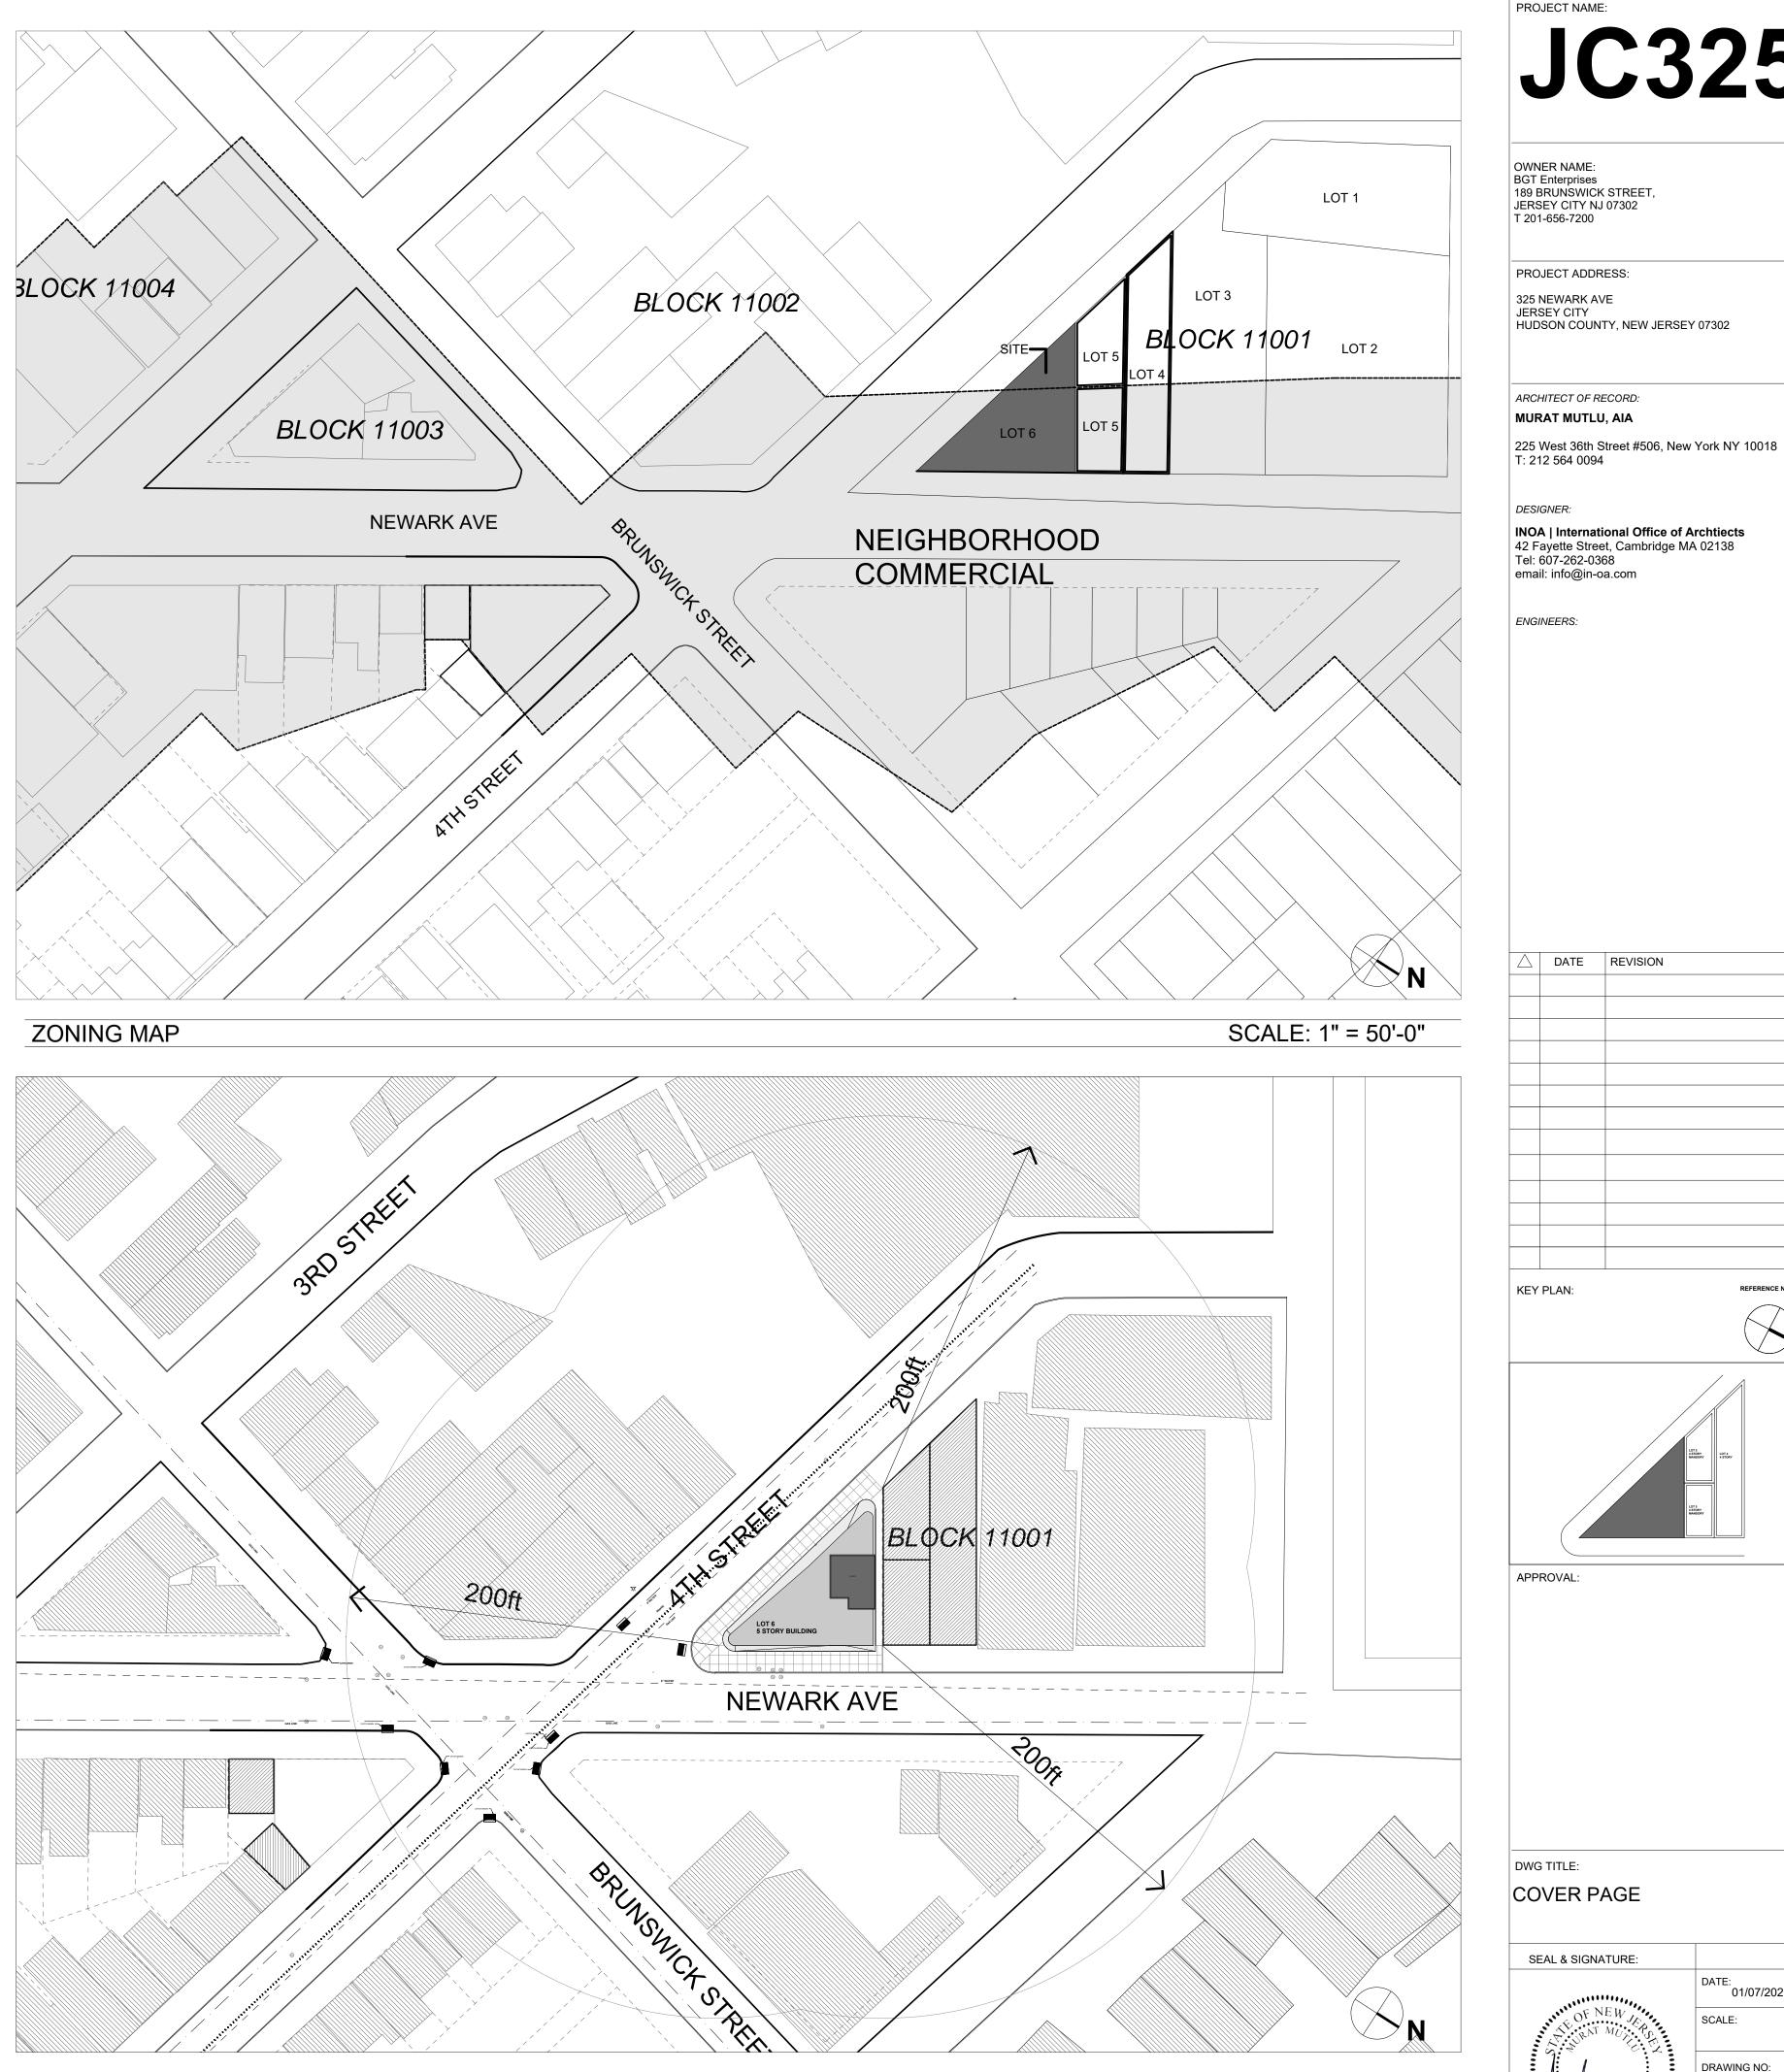

632 SF

632 SF

632 SF

632 SF

3,821SF

| ZONING | MAP |
|--------|-----|
|        |     |

SCALE: 1" = 50'-0"

DRAWING NO: Z001.00