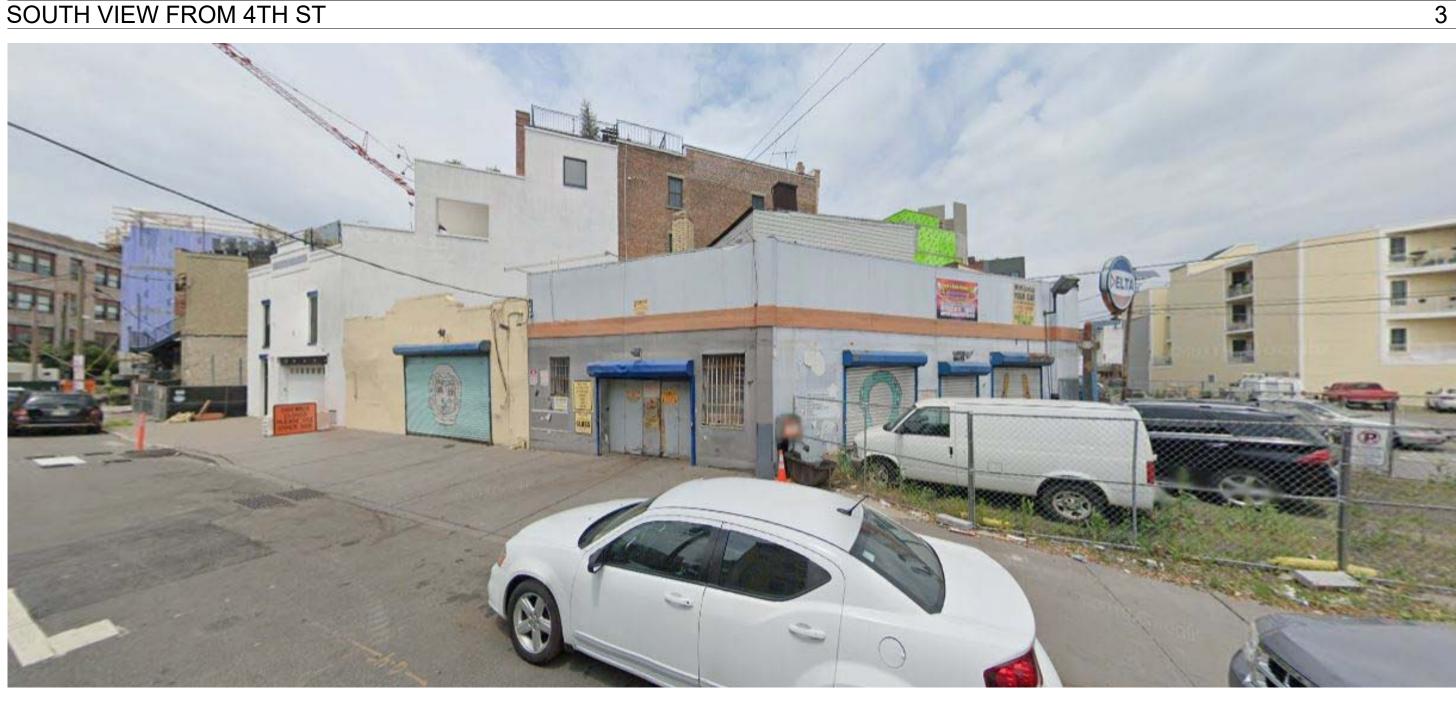

|                             |       |
|                      |               |               |         |                             |   |          |          |                      |                                                                            |                                 |                             |       |

KEY PLAN:

PROJECT NAME:



REFERENCE NORTH:

 $\bigcirc$ 

DWG TITLE: ELEVATIONS





AS NOTED



#### TREE DETAILS





**ROOF DRAIN SECTION** 

PAVEMENT OPENING

TREE DETAILS

SIDEWALK DETAILS



#### NOTE: ALL NEW SIDEWALK CONCRETE SHALL BE TINTED CHARCOAL GRAY OR EQUIVALENT TINT WITH MICA ELECKS TO PROVIDE NIGHTTIME EFFECTS

1/4" = 1' DRAWING NO: Z600.00

 $\mathcal{D}$ 

PROJECT NAME:



**AERIAL VIEW** 



SOUTH VIEW FROM 4TH ST



SOUTH VIEW FROM 4TH ST



PERSPECTIVE FROM CORNER



NORTH VIEW FROM NEWARK AVE



NORTH VIEW FORM NEWARK AVE

PROJECT NAME:



OWNER NAME: BGT Enterprises 189 BRUNSWICK STREET, JERSEY CITY NJ 07302 T 201-656-7200

PROJECT ADDRESS: 325 NEWARK AVE JERSEY CITY HUDSON COUNTY, NEW JERSEY 07302

ARCHITECT OF RECORD: MURAT MUTLU, AIA

225 West 36th Street #506, New York NY 10018 T: 212 564 0094

DESIGNER: **INOA | International Office of Archtiects** 42 Fayette Street, Cambridge MA 02138 Tel: 607-262-0368 email: info@in-oa.com

ENGINEERS:



SEE OTHER SPECIFIC DETAILS

SCALE 3"=1'-0"

SLAB, CURB OR SILL. SEE OTHER SPECIFIC DETAILS.

SCALE 3"=1'-0"



SCALE 3"=1'-0"



TYP ROOF PENETRATION DETAIL

SCALE 3"=1'-0" TYPICAL PROJECTING WINDOW MULLION DETAIL



### TYPICAL WINDOW WALL HEAD DETAIL