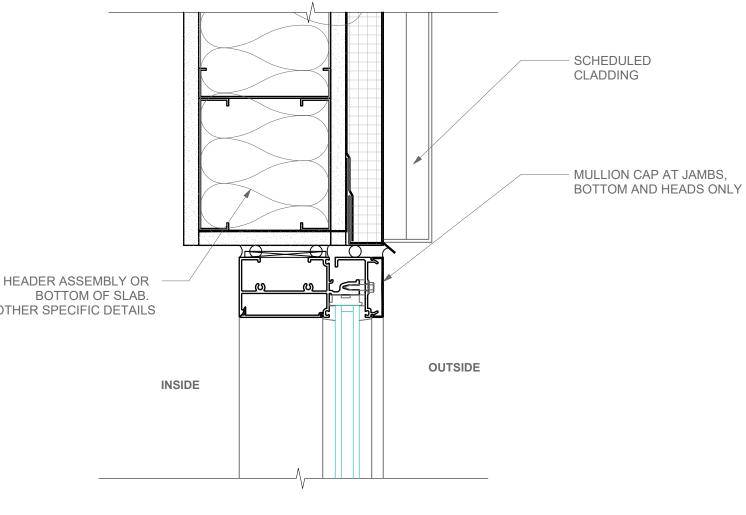

ERIAL VIEW** 



SOUTH VIEW FROM 4TH ST



SOUTH VIEW FROM 4TH ST



PERSPECTIVE FROM CORNER



NORTH VIEW FROM NEWARK AVE



NORTH VIEW FORM NEWARK AVE

PROJECT NAME:



OWNER NAME: BGT Enterprises 189 BRUNSWICK STREET, JERSEY CITY NJ 07302 T 201-656-7200

PROJECT ADDRESS: 325 NEWARK AVE JERSEY CITY HUDSON COUNTY, NEW JERSEY 07302

ARCHITECT OF RECORD: MURAT MUTLU, AIA

225 West 36th Street #506, New York NY 10018 T: 212 564 0094

DESIGNER: **INOA | International Office of Archtiects** 42 Fayette Street, Cambridge MA 02138 Tel: 607-262-0368 email: info@in-oa.com

ENGINEERS:



SEE OTHER SPECIFIC DETAILS

SCALE 3"=1'-0"

SLAB, CURB OR SILL. SEE OTHER SPECIFIC DETAILS.

SCALE 3"=1'-0"



SCALE 3"=1'-0"



TYP ROOF PENETRATION DETAIL

SCALE 3"=1'-0" TYPICAL PROJECTING WINDOW MULLION DETAIL



### TYPICAL WINDOW WALL HEAD DETAIL



#### TYPICAL WINDOW WALL HORIZONTAL OR VERTICAL GLAZING JOINT



## TYPICAL WINDOW WALL SILL OR JAMB DETAIL





5

6







SCALE 2"=1'-0"

# TYPICAL WALKABLE ROOF ASSEMBLY



SCALE 2"=1'-0"

### TYPICAL NON-WALKABLE ROOF ASSEMBLY

NOTE: All facade assembly has to be non- combustible Only non-combustible mineral wool insulation shall be used.



SCALE 3"=1'-0"

#### TYPICAL FACADE CLADDING DETAIL AT CONCRETE WALL

NOTE: All facade assembly has to be non- combustible Only non-combustible mineral wool insulation shall be used.



SCALE 3"=1'-0"

-VAPOR BARRIER (TO BE USED AS TEMPORARY ROOFING DURING CONSTRUCTION)

MINIMUŃ.

-CONCRETE SLAB, SEE STRUCTURAL DRWS

| <br><u> </u> | • | <del>-</del> 5/8"                                |
|--------------|---