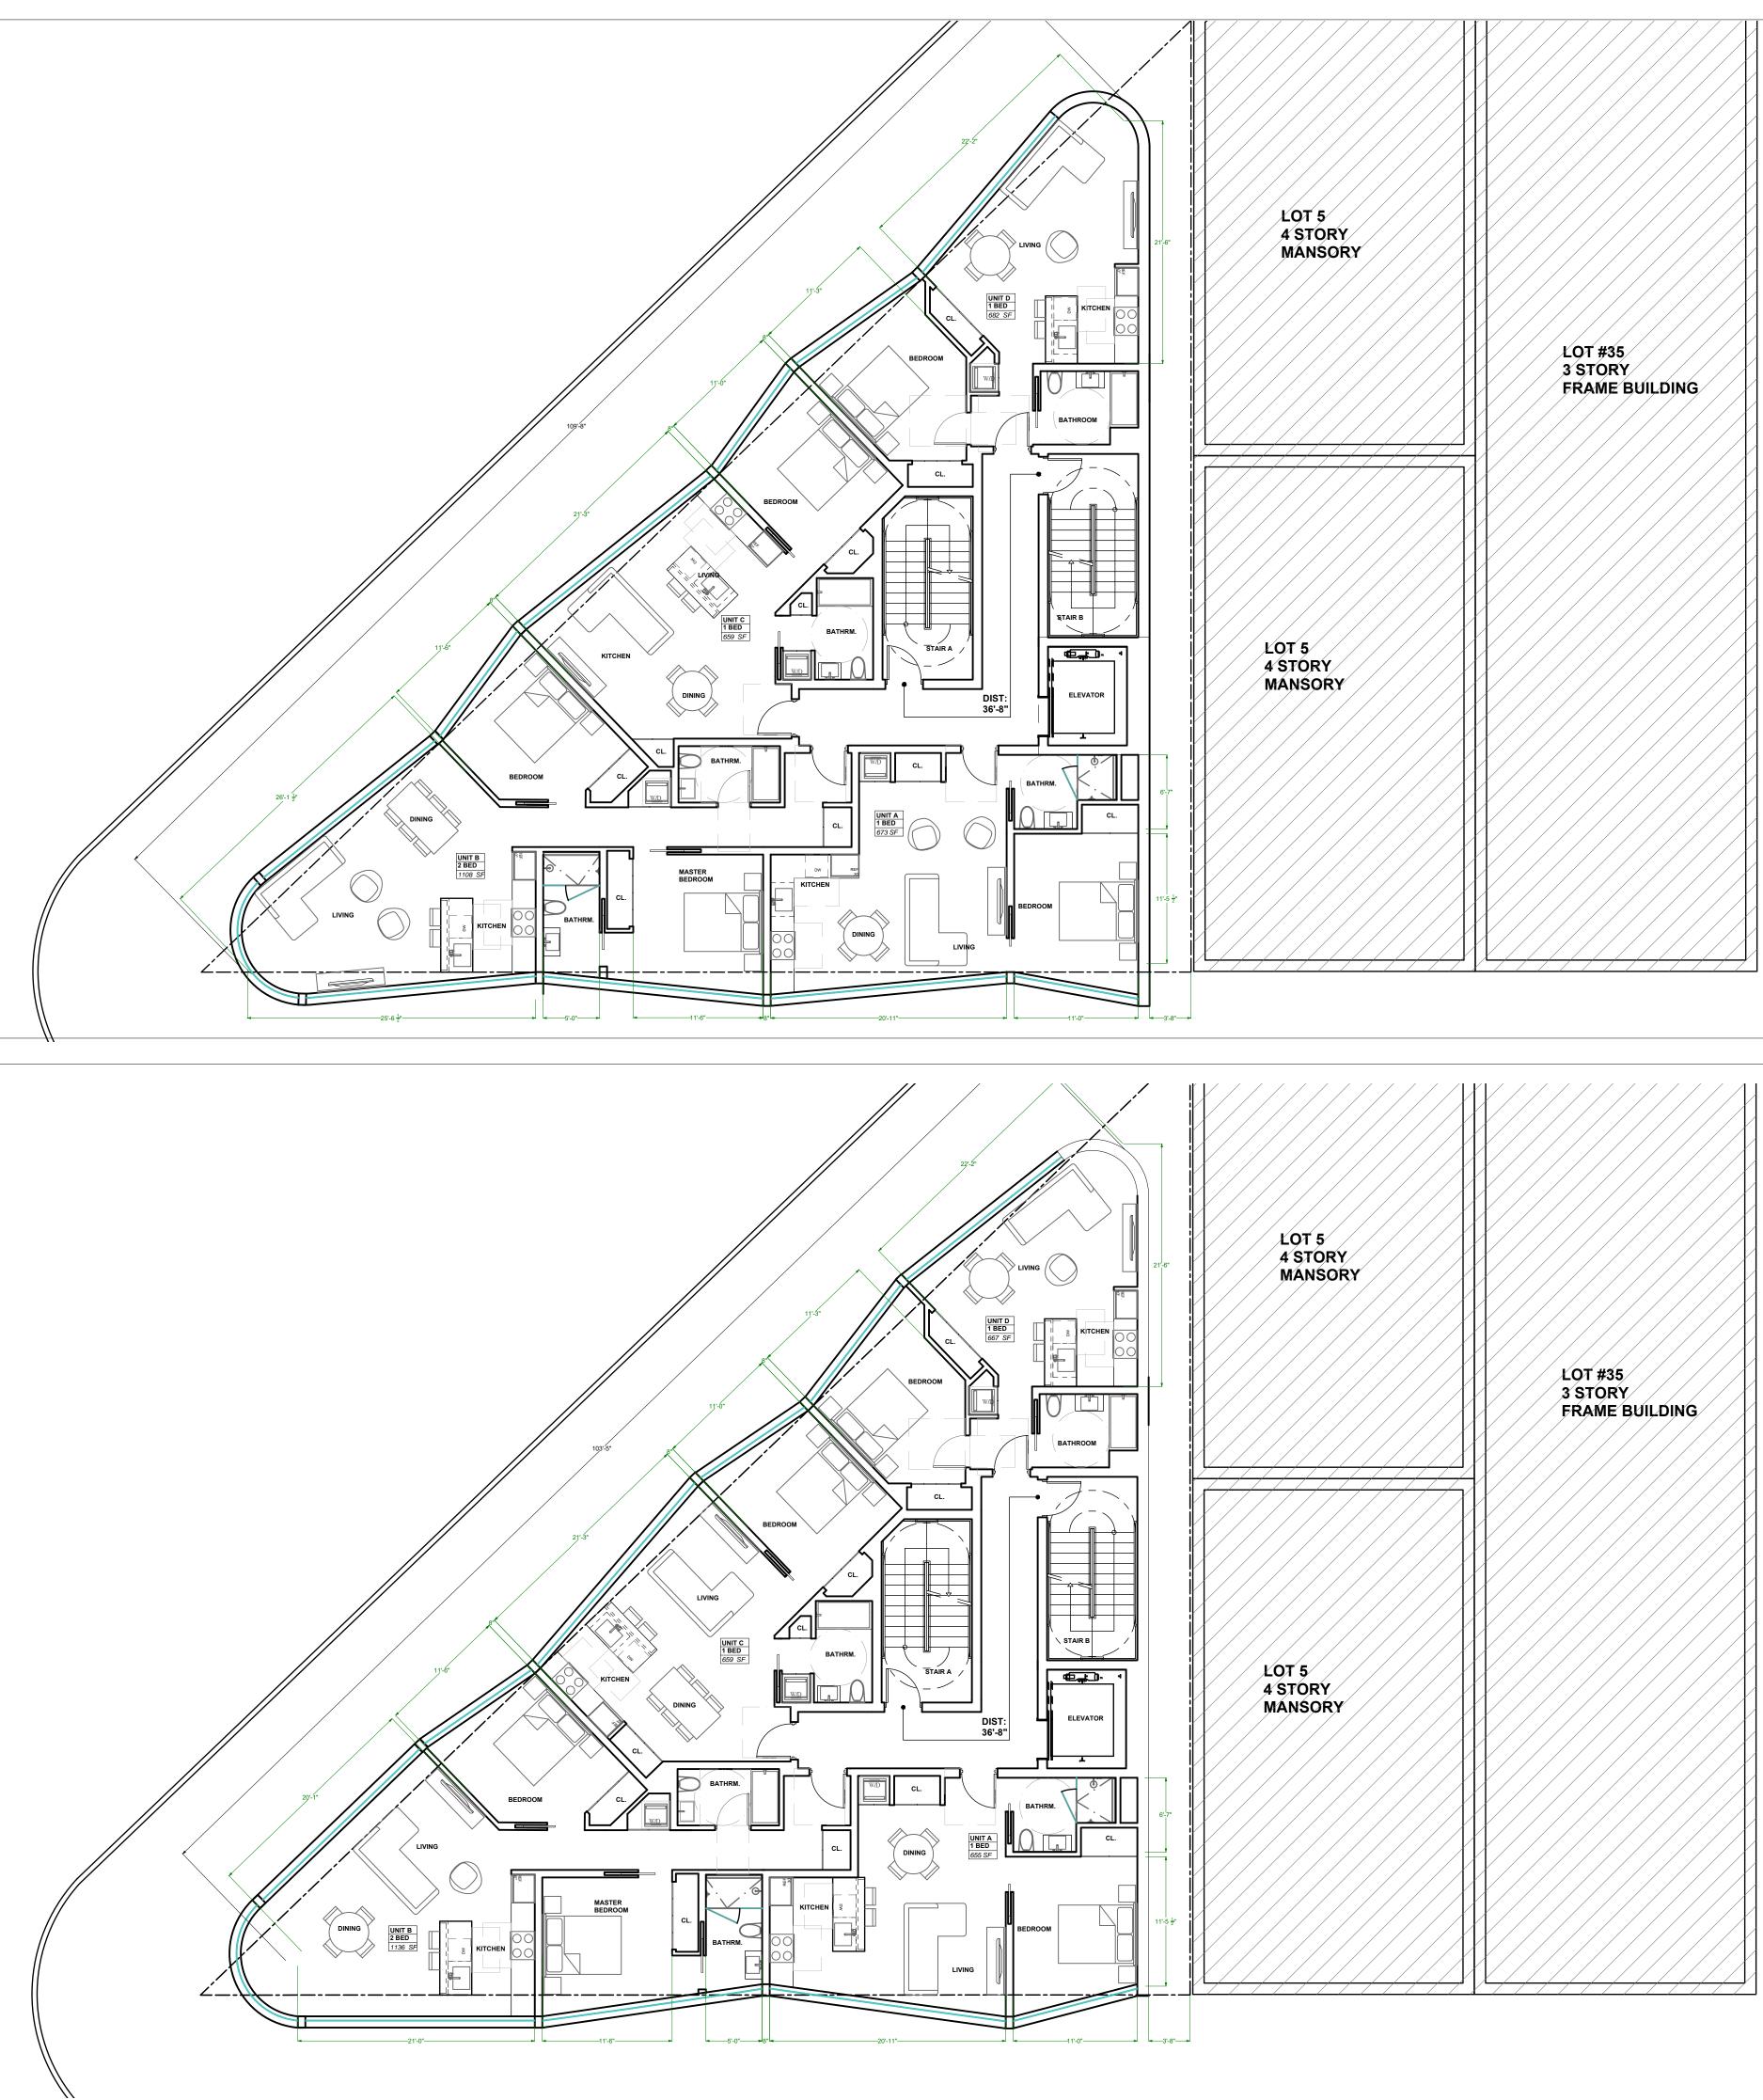

#### PROPOSED UNIT DISTRIBUTION

| STUDIO | 1BED ROOM             | 2BED ROOM                                     | TOTAL                                                                                                                                                                                                    |
|--------|-----------------------|-----------------------------------------------|----------------------------------------------------------------------------------------------------------------------------------------------------------------------------------------------------------|
| 0      | 0                     | 0                                             | 0                                                                                                                                                                                                        |
| 0      | 3                     | 1                                             | 4                                                                                                                                                                                                        |
| 0      | 3                     | 1                                             | 4                                                                                                                                                                                                        |
| 0      | 3                     | 1                                             | 4                                                                                                                                                                                                        |
| 0      | 3                     | 1                                             | 4                                                                                                                                                                                                        |
|        |                       |                                               |                                                                                                                                                                                                          |
| 0      | 12                    | 4                                             |                                                                                                                                                                                                          |
|        |                       | TOTAL UNITS                                   | 16                                                                                                                                                                                                       |
|        | 0<br>0<br>0<br>0<br>0 | 0 0<br>0 3<br>0 3<br>0 3<br>0 3<br>0 3<br>0 3 | 0       0       0         0       3       1         0       3       1         0       3       1         0       3       1         0       3       1         0       1       1         0       12       4 |

#### PROPOSED USE AND AREA DISTRIBUTION

| LEVEL:  | USE                                             | GROSS<br>FLOOR AREA | RESIDENTIAL SELLABLE<br>FLOOR AREA |
|---------|-------------------------------------------------|---------------------|------------------------------------|
|         |                                                 |                     |                                    |
| LEVEL 1 | RETAIL OR<br>RESTAURANT USE<br>LOBBY, BIKE ROOM | 3,269SF             | 0 SF                               |
| LEVEL 2 | 4 APARTMENTS                                    | 3,637 SF            | 3,005 SF                           |
| LEVEL 3 | 4 APARTMENTS                                    | 3,875 SF            | 3,243 SF                           |
| LEVEL 4 | 4 APARTMENTS                                    | 3,637 SF            | 3,005 SF                           |
| LEVEL 5 | 4 APARTMENTS                                    | 3,875 SF            | 3,243 SF                           |
|         |                                                 |                     |                                    |
| TOTAL   | 16 APARTMENTS<br>10 BIKE SPACES                 | 18,293 SF           | 12,496 SF                          |