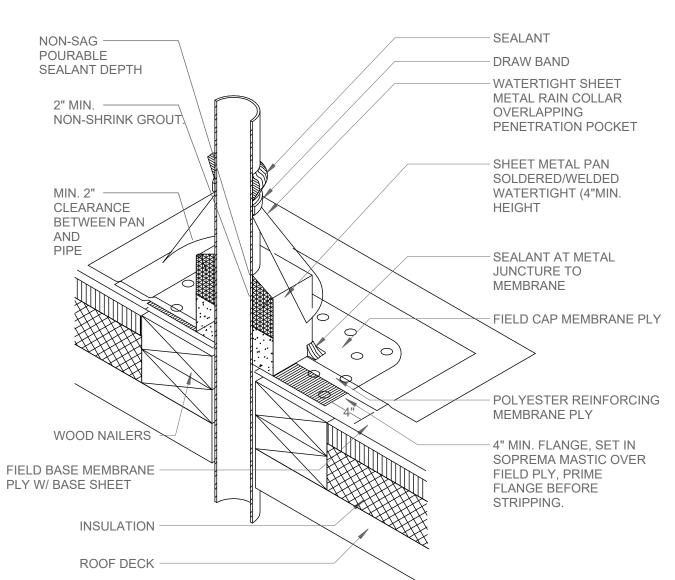

ELECKS TO PROVIDE NIGHTTIME EFFECTS

1/4" = 1' DRAWING NO: Z600.00

 $\mathcal{D}$ 

PROJECT NAME:



**AERIAL VIEW** 



SOUTH VIEW FROM 4TH ST



SOUTH VIEW FROM 4TH ST



PERSPECTIVE FROM CORNER



NORTH VIEW FROM NEWARK AVE



NORTH VIEW FORM NEWARK AVE

PROJECT NAME:



OWNER NAME: BGT Enterprises 189 BRUNSWICK STREET, JERSEY CITY NJ 07302 T 201-656-7200

PROJECT ADDRESS: 325 NEWARK AVE JERSEY CITY HUDSON COUNTY, NEW JERSEY 07302

ARCHITECT OF RECORD: MURAT MUTLU, AIA

225 West 36th Street #506, New York NY 10018 T: 212 564 0094

DESIGNER: **INOA | International Office of Archtiects** 42 Fayette Street, Cambridge MA 02138 Tel: 607-262-0368 email: info@in-oa.com

ENGINEERS:



SEE OTHER SPECIFIC DETAILS

SCALE 3"=1'-0"

SLAB, CURB OR SILL. SEE OTHER SPECIFIC DETAILS.

SCALE 3"=1'-0"



SCALE 3"=1'-0"



TYP ROOF PENETRATION DETAIL

SCALE 3"=1'-0" TYPICAL PROJECTING WINDOW MULLION DETAIL



### TYPICAL WINDOW WALL HEAD DETAIL



#### TYPICAL WINDOW WALL HORIZONTAL OR VERTICAL GLAZING JOINT



## TYPICAL WINDOW WALL SILL OR JAMB DETAIL





5

6







SCALE 2"=1'-0"

# TYPICAL WALKABLE ROOF ASSEMBLY



SCALE 2"=1'-0"

### TYPICAL NON-WALKABLE ROOF ASSEMBLY

NOTE: All facade assembly has to be non- combustible Only non-combustible mineral wool insulation shall be used.



SCALE 3"=1'-0"

#### TYPICAL FACADE CLADDING DETAIL AT CONCRETE WALL

NOTE: All facade assembly has to be non- combustible Only non-combustible mineral wool insulation shall be used.



SCALE 3"=1'-0"

-VAPOR BARRIER (TO BE USED AS TEMPORARY ROOFING DURING CONSTRUCTION)

MINIMUŃ.

-CONCRETE SLAB, SEE ST