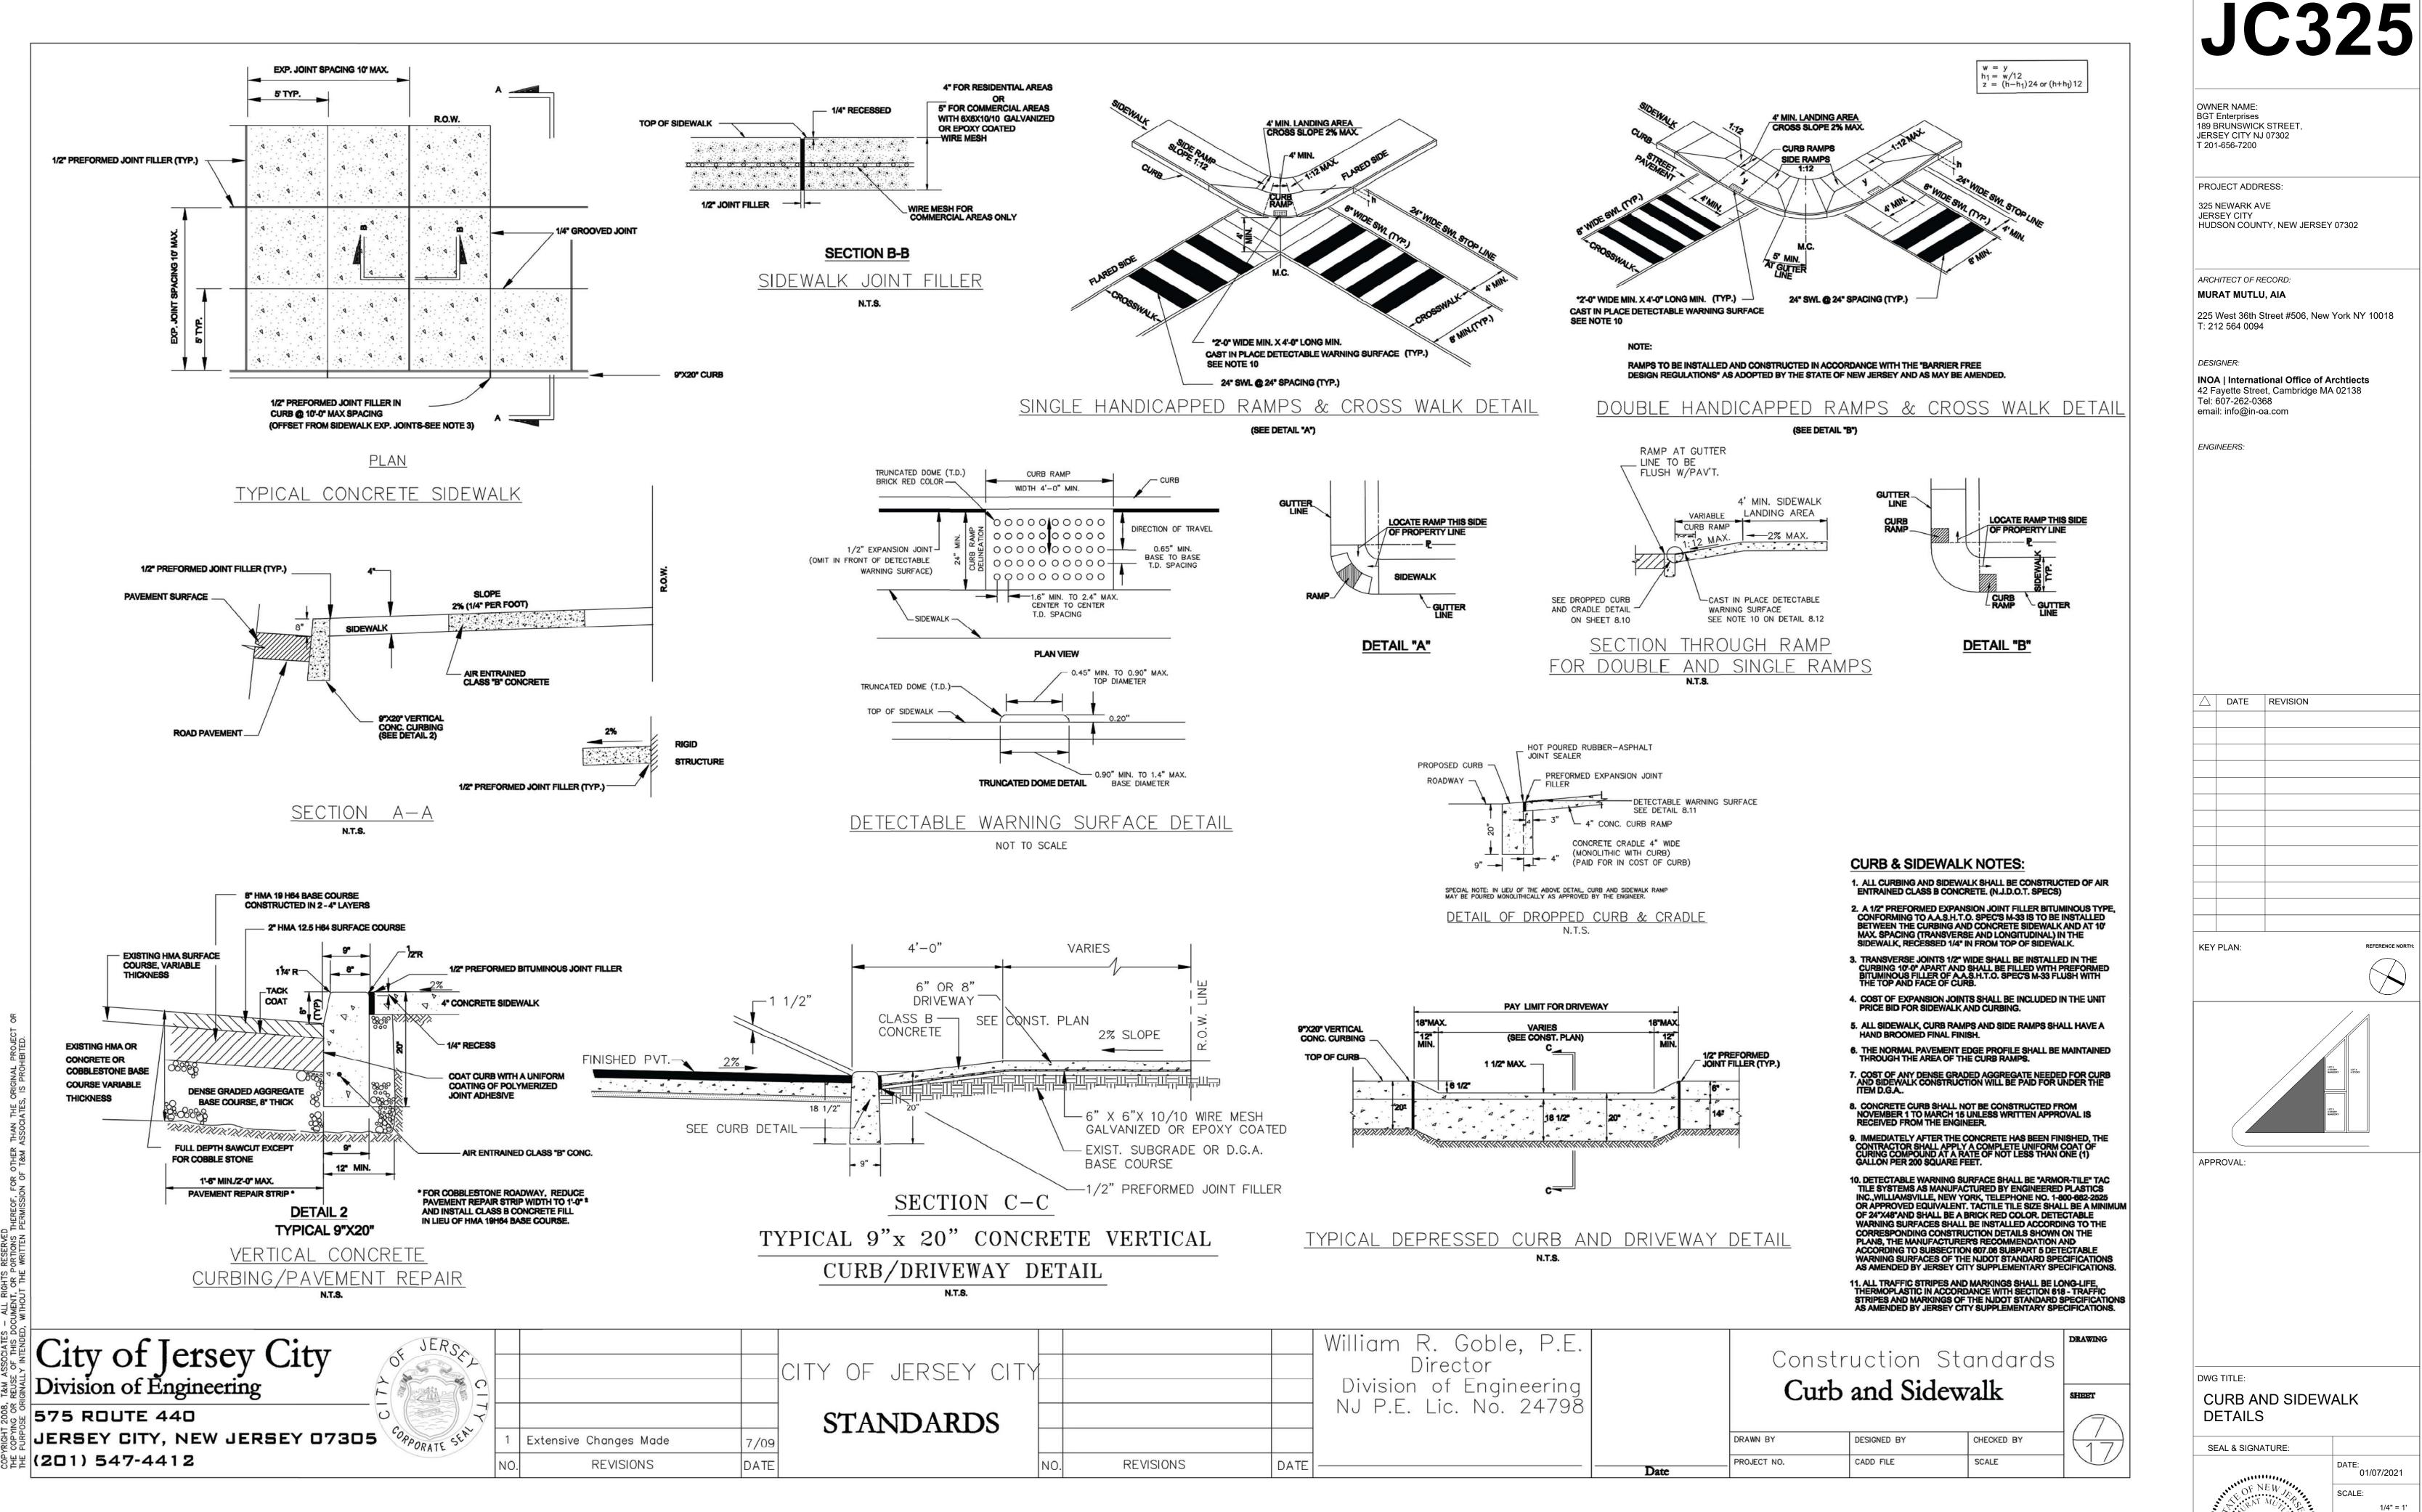

|       |
|                      |               |               |         |                             |   |          |          |                      |                                                                            |                                 |                             |       |
|                      |               |               |         |                             |   |          |          |                      |                                                                            |                                 |                             |       |

KEY PLAN:

PROJECT NAME:



REFERENCE NORTH:

 $\bigcirc$ 

DWG TITLE: ELEVATIONS





AS NOTED



#### TREE DETAILS





**ROOF DRAIN SECTION** 

PAVEMENT OPENING

TREE DETAILS

SIDEWALK DETAILS



#### NOTE: ALL NEW SIDEWALK CONCRETE SHALL BE TINTED CHARCOAL GRAY OR EQUIVALENT TINT WITH MICA ELECKS TO PROVIDE NIGHTTIME EFFECTS

1/4" = 1' DRAWING NO: Z600.00

 $\mathcal{D}$ 

PROJECT NAME:



**AERIAL VIEW** 



SOUTH VIEW FROM 4TH ST



SOUTH VIEW FROM 4TH ST



PERSPECTIVE FROM CORNER



NORTH VIEW FROM NEWARK AVE



NORTH VIEW FORM NEWARK AVE

PROJECT NAME:



OWNER NAME: BGT Enterprises 189 BRUNSWICK STREET, JERSEY CITY NJ 07302 T 201-656-7200

PROJECT ADDRESS: 325 NEWARK AVE JERSEY CITY HUDSON COUNTY, NEW JERSEY 07302

ARCHITECT OF RECORD: MURAT MUTLU, AIA

225 West 36th Street #506, New York NY 10018 T: 212 564 0094

DESIGNER: **INOA | International Office of Archtiects** 42 Fayette Street, Cambridge MA 02138 Tel: 607-262-0368 email: info@in-oa.com

ENGINEERS:



SEE OTHER SP