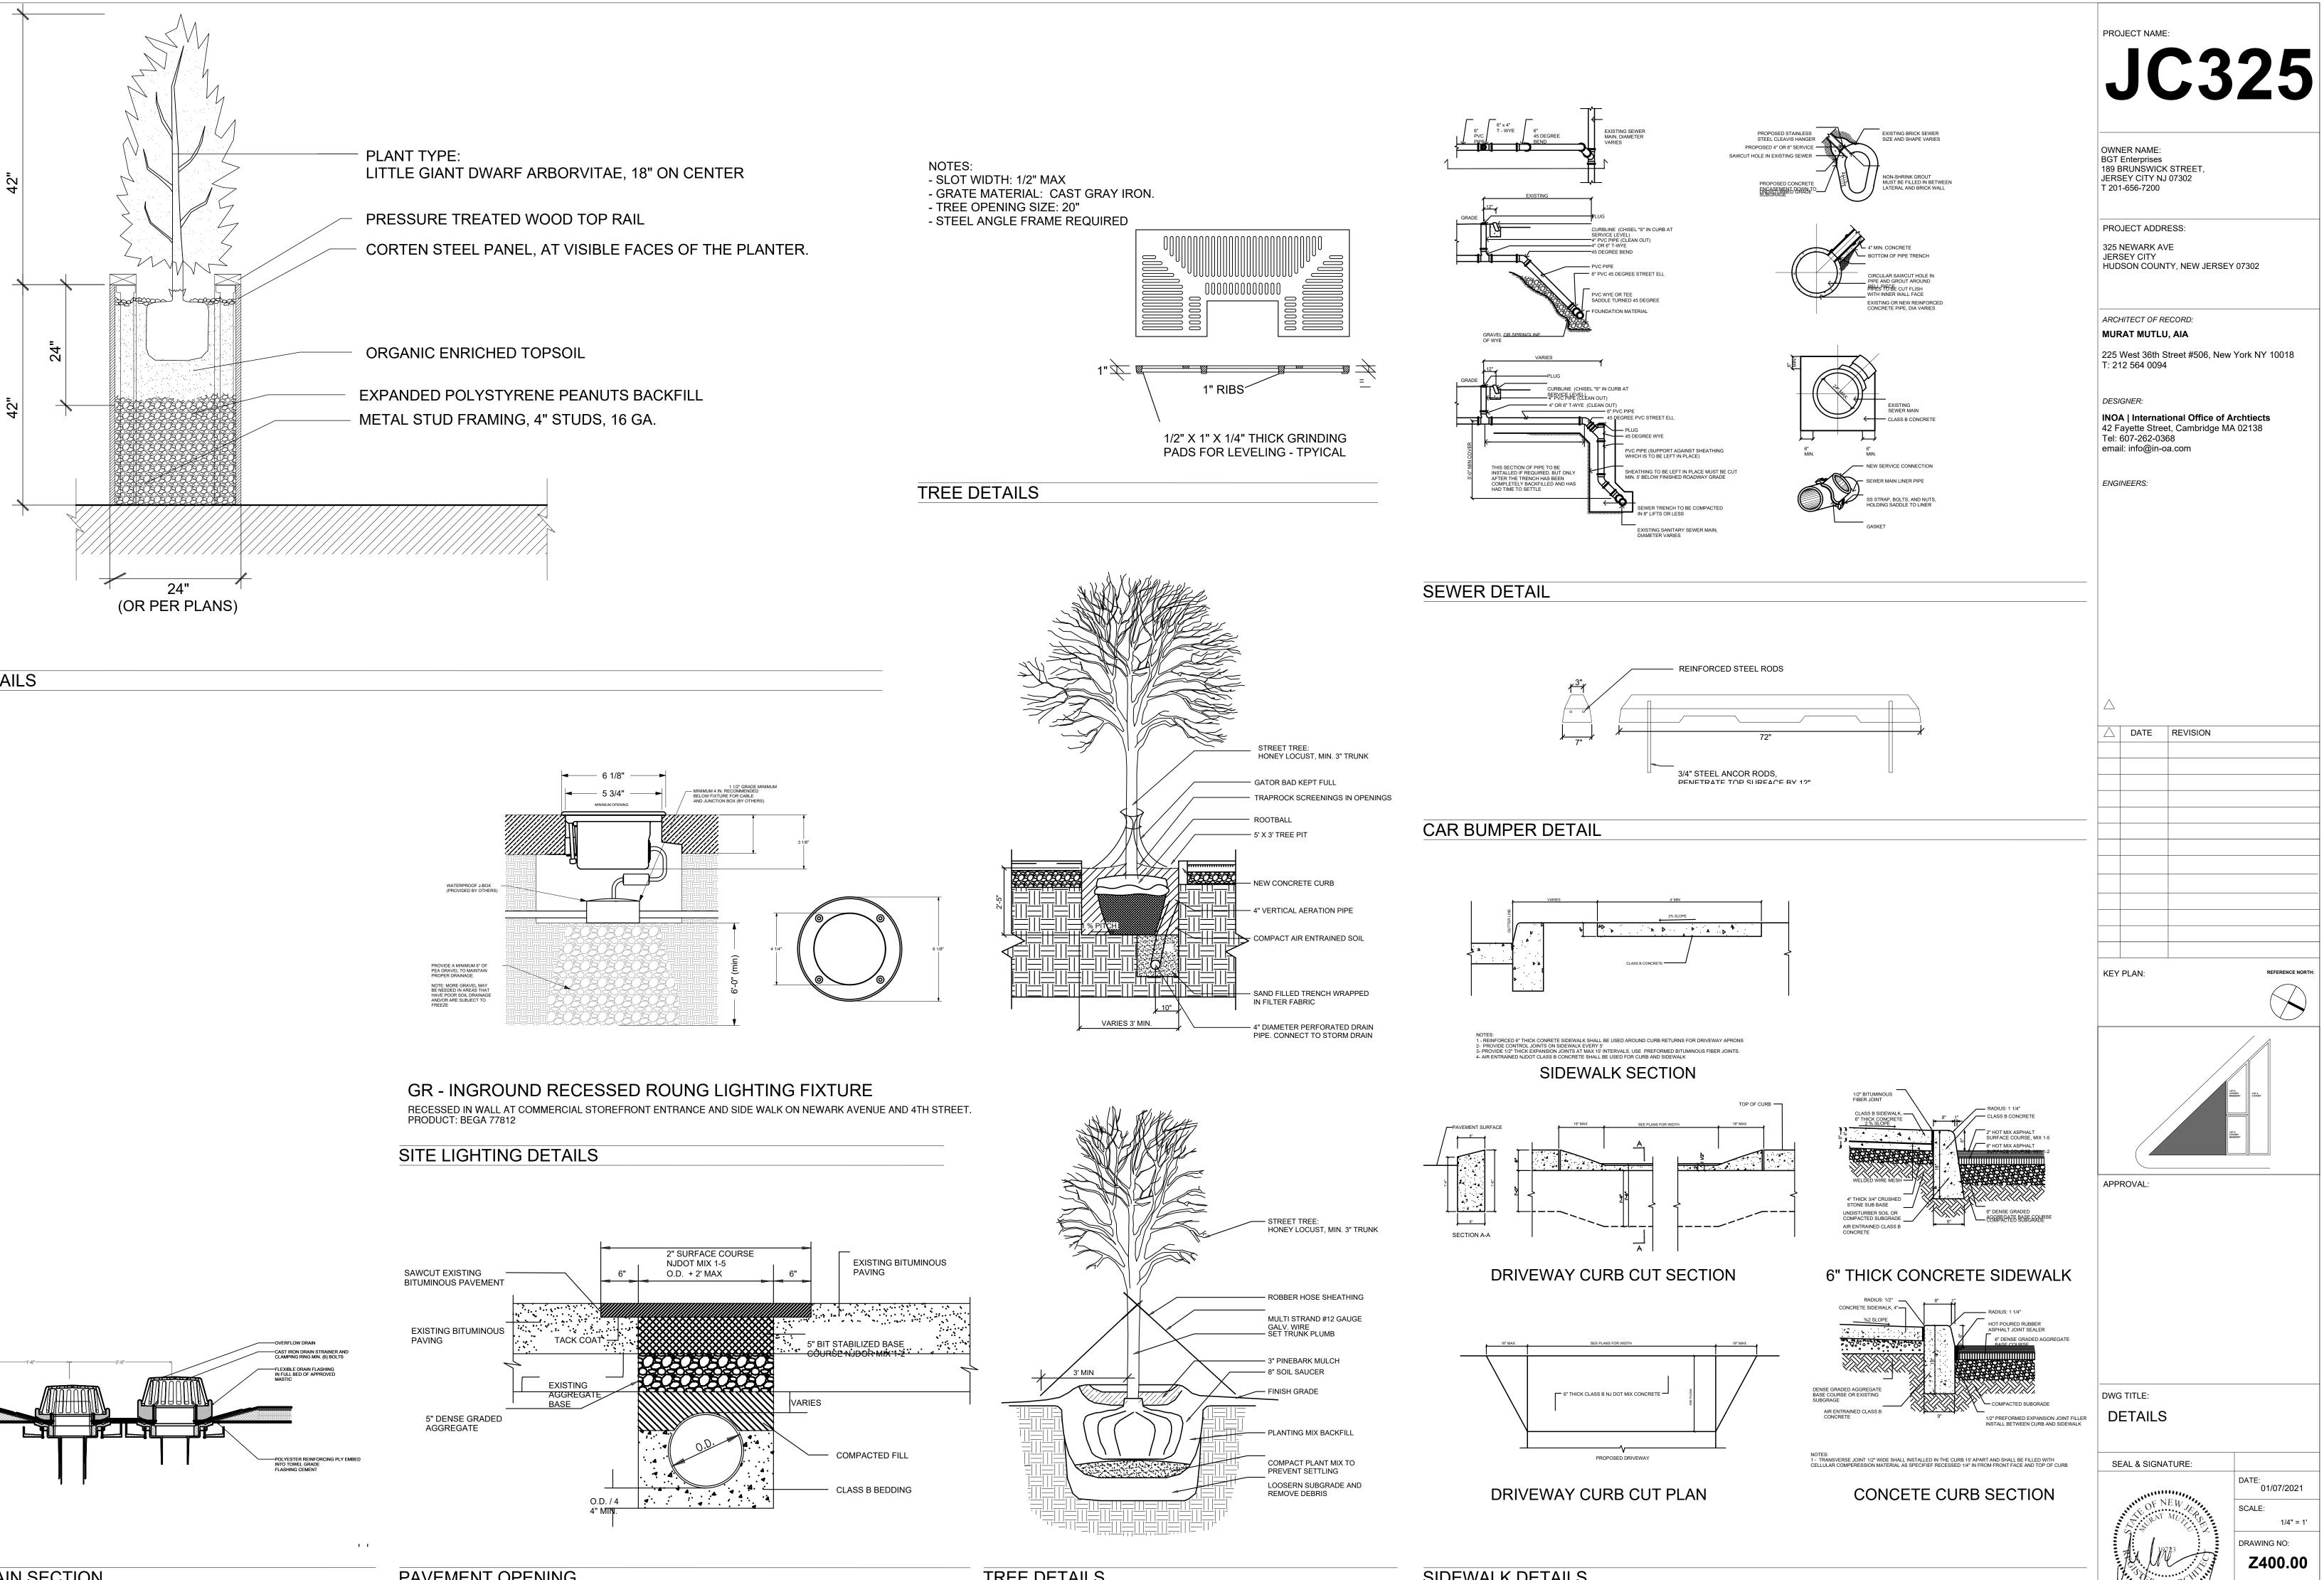

#### LANDSCAPING SCHEDULE

|                     |                             | -                             |       |        |    |
|---------------------|-----------------------------|-------------------------------|-------|--------|----|
| DESCRIPTION         | LOCATION                    | COMMON OR BOTANICAL NAME      | SIZE  | NUMBER | ID |
| STREET TREE         | SIDEWALK                    | HONEY LOCUST                  | 35' < | 10     | T1 |
| PLANTING BOX PLANTS | WITHIN PLANTING BOX ON ROOF | LITTLE GIANT DWARF ARBORVITAE | 48' < | 34     | P1 |