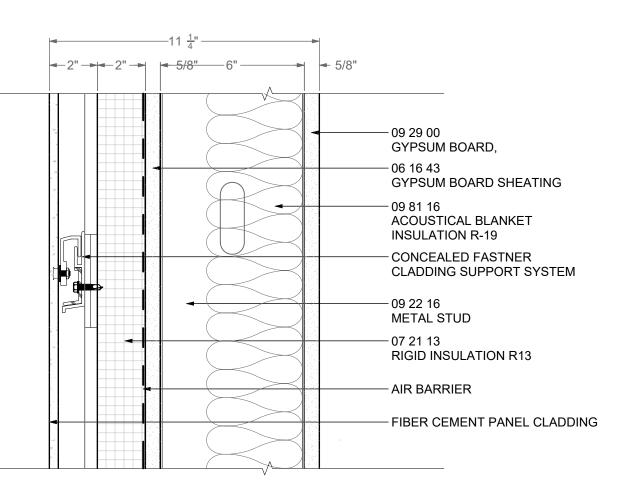

INEERS:



SEE OTHER SPECIFIC DETAILS

SCALE 3"=1'-0"

SLAB, CURB OR SILL. SEE OTHER SPECIFIC DETAILS.

SCALE 3"=1'-0"



SCALE 3"=1'-0"



TYP ROOF PENETRATION DETAIL

SCALE 3"=1'-0" TYPICAL PROJECTING WINDOW MULLION DETAIL



### TYPICAL WINDOW WALL HEAD DETAIL



#### TYPICAL WINDOW WALL HORIZONTAL OR VERTICAL GLAZING JOINT



## TYPICAL WINDOW WALL SILL OR JAMB DETAIL





5

6







SCALE 2"=1'-0"

# TYPICAL WALKABLE ROOF ASSEMBLY



SCALE 2"=1'-0"

### TYPICAL NON-WALKABLE ROOF ASSEMBLY

NOTE: All facade assembly has to be non- combustible Only non-combustible mineral wool insulation shall be used.



SCALE 3"=1'-0"

#### TYPICAL FACADE CLADDING DETAIL AT CONCRETE WALL

NOTE: All facade assembly has to be non- combustible Only non-combustible mineral wool insulation shall be used.



SCALE 3"=1'-0"

-VAPOR BARRIER (TO BE USED AS TEMPORARY ROOFING DURING CONSTRUCTION)

MINIMUŃ.

-CONCRETE SLAB, SEE STRUCTURAL DRWS

| <br><u> </u> | • | <del>-</del> 5/8"                                |
|--------------|---|--------------------------------------------------|
|              |   |                                                  |
|              |   | FIBER CEMENET PANEL CLADDING                     |
|              |   |                                                  |
|              |   | REINFORCED CONCRETE WALL                         |
|              |   |                                                  |
|              | - | 09 22 16<br>METAL STUD                           |
|              |   | AIR BARRIER<br>07 21 13<br>RIGID INSULATION R-13 |

**JC325** 

PROJ