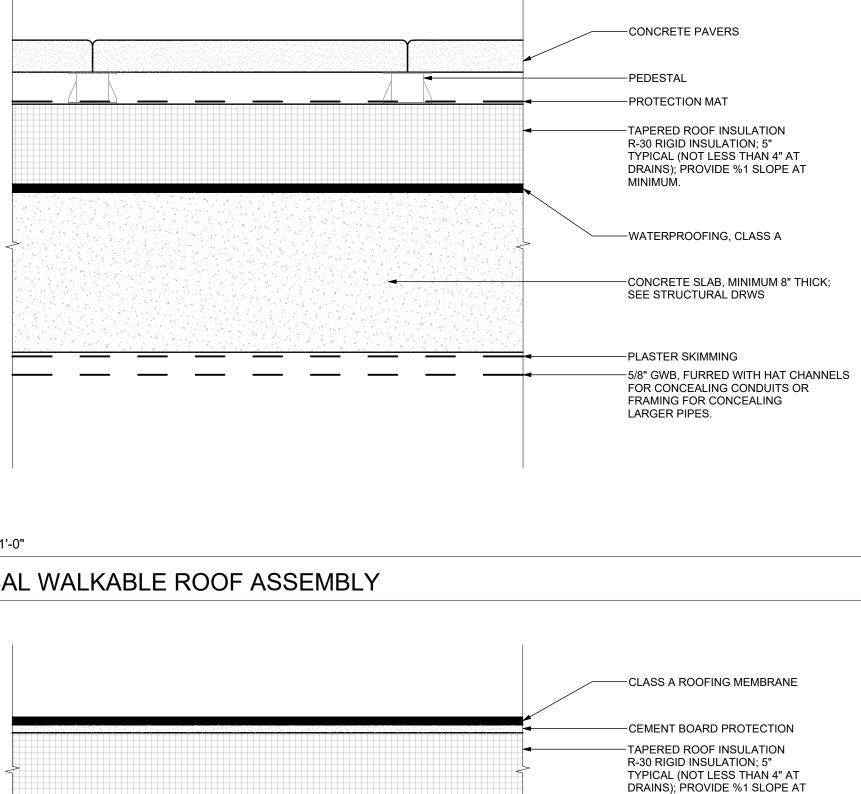

\*NOTEN: MAINTENANCE SCHEDULE OF ALL LANDSCAPING SHALL BE PROVIDED BY THE OWNER

| SITE LIGHT    | ING SCHE | DULE                                          |                        |          |            |             |
|---------------|----------|-----------------------------------------------|------------------------|----------|------------|-------------|
| DESCRIPTION   | LOCATION | LIGHTING NAME                                 | SIZE                   | QUANTITY | MANUFACTOR | MODEL NUMBE |
| SITE LIGHTING | SIDEWALK | GR - INGROUND RECESSED ROUNG LIGHTING FIXTURE | 6 1/8" Dia x 3 1/8 Dep | 24       | BEGA       | 77 812      |
|               | FACADE   | WS-WALL SURFACE MOUNTING                      | 8 1/2" Wx4 3/8" Lx4"D  | 7        | BEGA       | 22 359      |

| KEY                                    |                                   |
|----------------------------------------|-----------------------------------|
|                                        |                                   |
|                                        | TREE PIT                          |
|                                        | STREET TREE:                      |
|                                        | CONCERETE SIDEWALK<br>JOINT LINES |
| ~~~~~~~~~~~~~~~~~~~~~~~~~~~~~~~~~~~~~~ | HYDRANT                           |
| M                                      | MANHOLE                           |
|                                        | EXISTING BUILDING                 |
|                                        | NEW BUILDING                      |

PROJECT NAME:

|             | <b>JC325</b>                                                                                                                     |
|-------------|----------------------------------------------------------------------------------------------------------------------------------|
|             | OWNER NAME:<br>BGT Enterprises<br>189 BRUNSWICK STREET,<br>JERSEY CITY NJ 07302<br>T 201-656-7200                                |
| Ξ:          | PROJECT ADDRESS:<br>325 NEWARK AVE<br>JERSEY CITY<br>HUDSON COUNTY, NEW JERSEY 07302                                             |
| SIDEWALK    | ARCHITECT OF RECORD:<br>MURAT MUTLU, AIA                                                                                         |
|             | 225 West 36th Street #506, New York NY 10018<br>T: 212 564 0094<br><i>DESIGNER</i> :                                             |
|             | INOA   International Office of Archtiects<br>42 Fayette Street, Cambridge MA 02138<br>Tel: 607-262-0368<br>email: info@in-oa.com |
| ILDING<br>G | ENGINEERS:                                                                                                                       |
|             |                                                                                                                                  |
|             |                                                                                                                                  |
|             |                                                                                                                                  |
|             | △     DATE     REVISION       □     □                                                                                            |
|             |                                                                                                                                  |
|             |                                                                                                                                  |
|             | KEY PLAN: REFERENCE NORTH:                                                                                                       |
|             |                                                                                                                                  |
|             | APPROVAL:                                                                                                                        |
|             | DWG TITLE:<br>SITE PLAN                                                                                                          |
|             | SEAL & SIGNATURE:<br>DATE:<br>01/07/2021                                                                                         |
|             | SCALE:<br>SCALE:<br>DRAWING NO:<br>Z003.00                                                                                       |

#### **EXISTING CONDITIONS PLAN**

X

\_-\_\_\_\_

\*ALL GROUND FLOOR SPACES SHALL BE PROTECTED BY DRY-FLOODING PROOFING PROTECTION METHODS TO THE DESIGN FLOOD ELEVATION. OWNER SHALL STORE FLOOD GATES ON SITE OR OFF SITE AS REQUIRED BY ASCE, FEMA AND NJ DEP GUIDELINES AND ANY OTHER APPLICABLE BUILDING CODES PROJECT NAME:

OWNER NAME: BGT Enterprises 189 BRUNSWICK STREET, JERSEY CITY NJ 07302 T 201-656-7200

PROJECT ADDRESS: 325 NEWARK AVE JERSEY CITY HUDSON COUNTY, NEW JERSEY 07302

ARCHITECT OF RECORD:

MURAT MUTLU, AIA

225 West 36th Street #506, New York NY 10018 T: 212 564 0094

DESIGNER:

**INOA | International Office of Archtiects** 42 Fayette Street, Cambridge MA 02138 Tel: 607-262-0368 email: info@in-oa.com

DATE REVISION

KEY PLAN:

APPROVAL:

DWG TITLE:

REFERENCE NORTH:

 $\searrow$ 