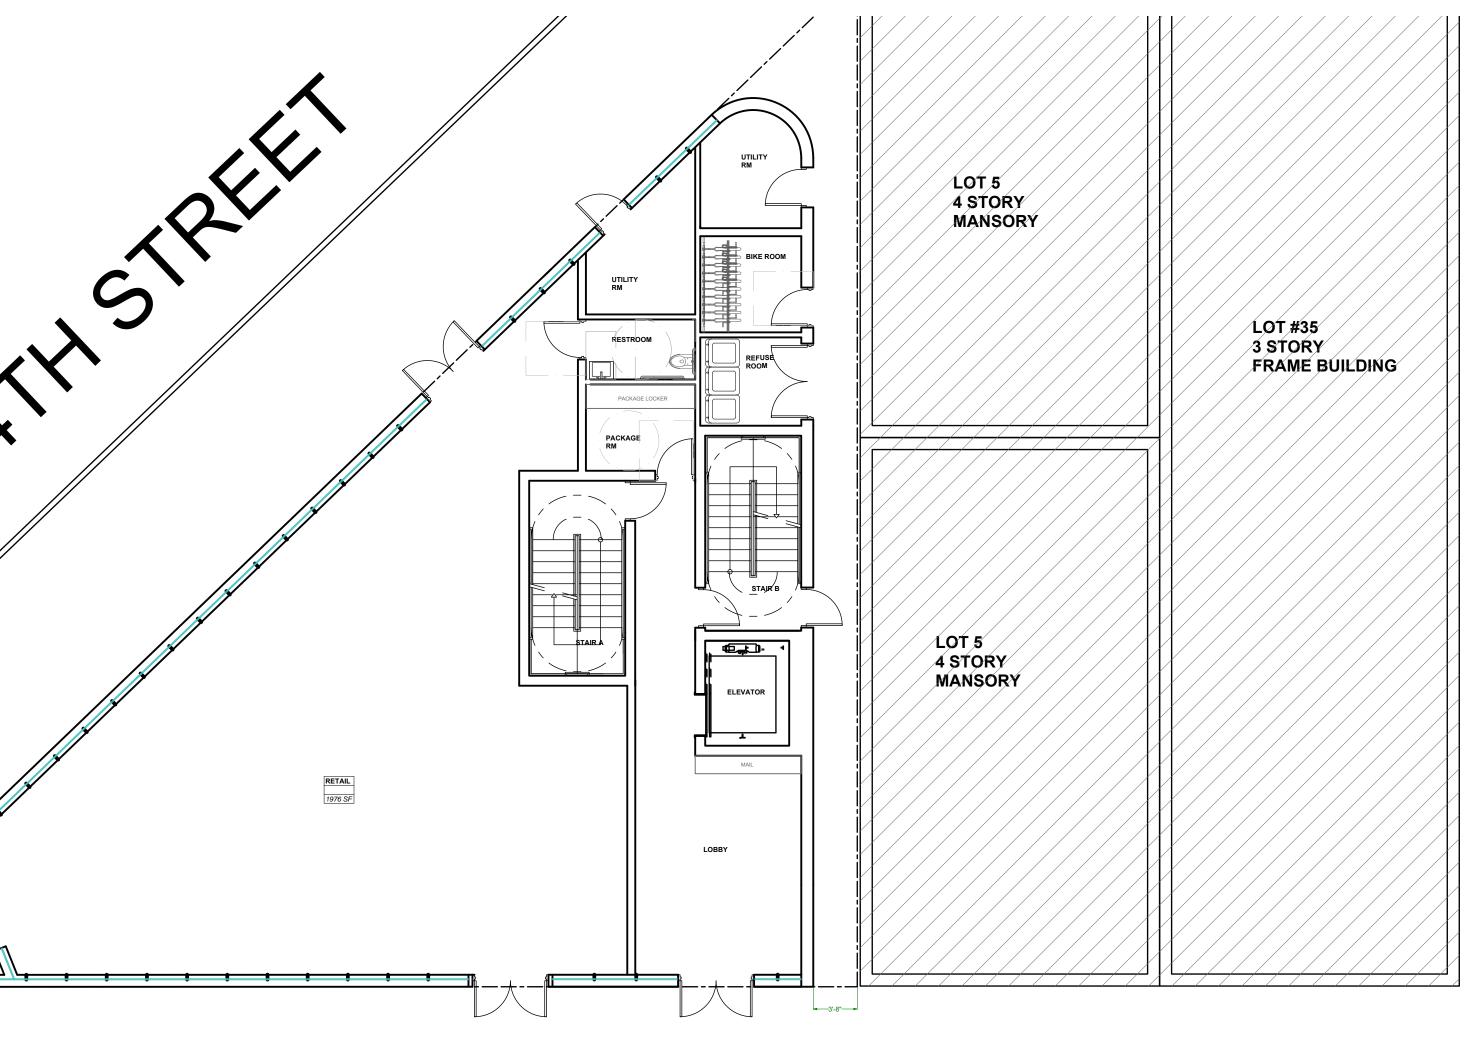

#### PROPOSED USE AND AREA DISTRIBUTION

| LEVEL:  | USE                                             | GROSS<br>FLOOR AREA | RESIDENTIAL SELLABLE<br>FLOOR AREA |
|---------|-------------------------------------------------|---------------------|------------------------------------|
|         |                                                 |                     |                                    |
| LEVEL 1 | RETAIL OR<br>RESTAURANT USE<br>LOBBY, BIKE ROOM | 3,269SF             | 0 SF                               |
| LEVEL 2 | 4 APARTMENTS                                    | 3,637 SF            | 3,005 SF                           |
| LEVEL 3 | 4 APARTMENTS                                    | 3,875 SF            | 3,243 SF                           |
| LEVEL 4 | 4 APARTMENTS                                    | 3,637 SF            | 3,005 SF                           |
| LEVEL 5 | 4 APARTMENTS                                    | 3,875 SF            | 3,243 SF                           |
|         |                                                 |                     |                                    |
| TOTAL   | 16 APARTMENTS<br>10 BIKE SPACES                 | 18,293 SF           | 12,496 SF                          |

1,976 SF

0 SF

0 SF

0 SF

0 SF

1,976 SF

NON-SELLABLE FLOOR AREA

1293 SF

632 SF

632 SF

632 SF

632 SF

3,821SF

| ZONING | MAP |
|--------|-----|
|        |     |

SCALE: 1" = 50'-0"

DRAWING NO: Z001.00