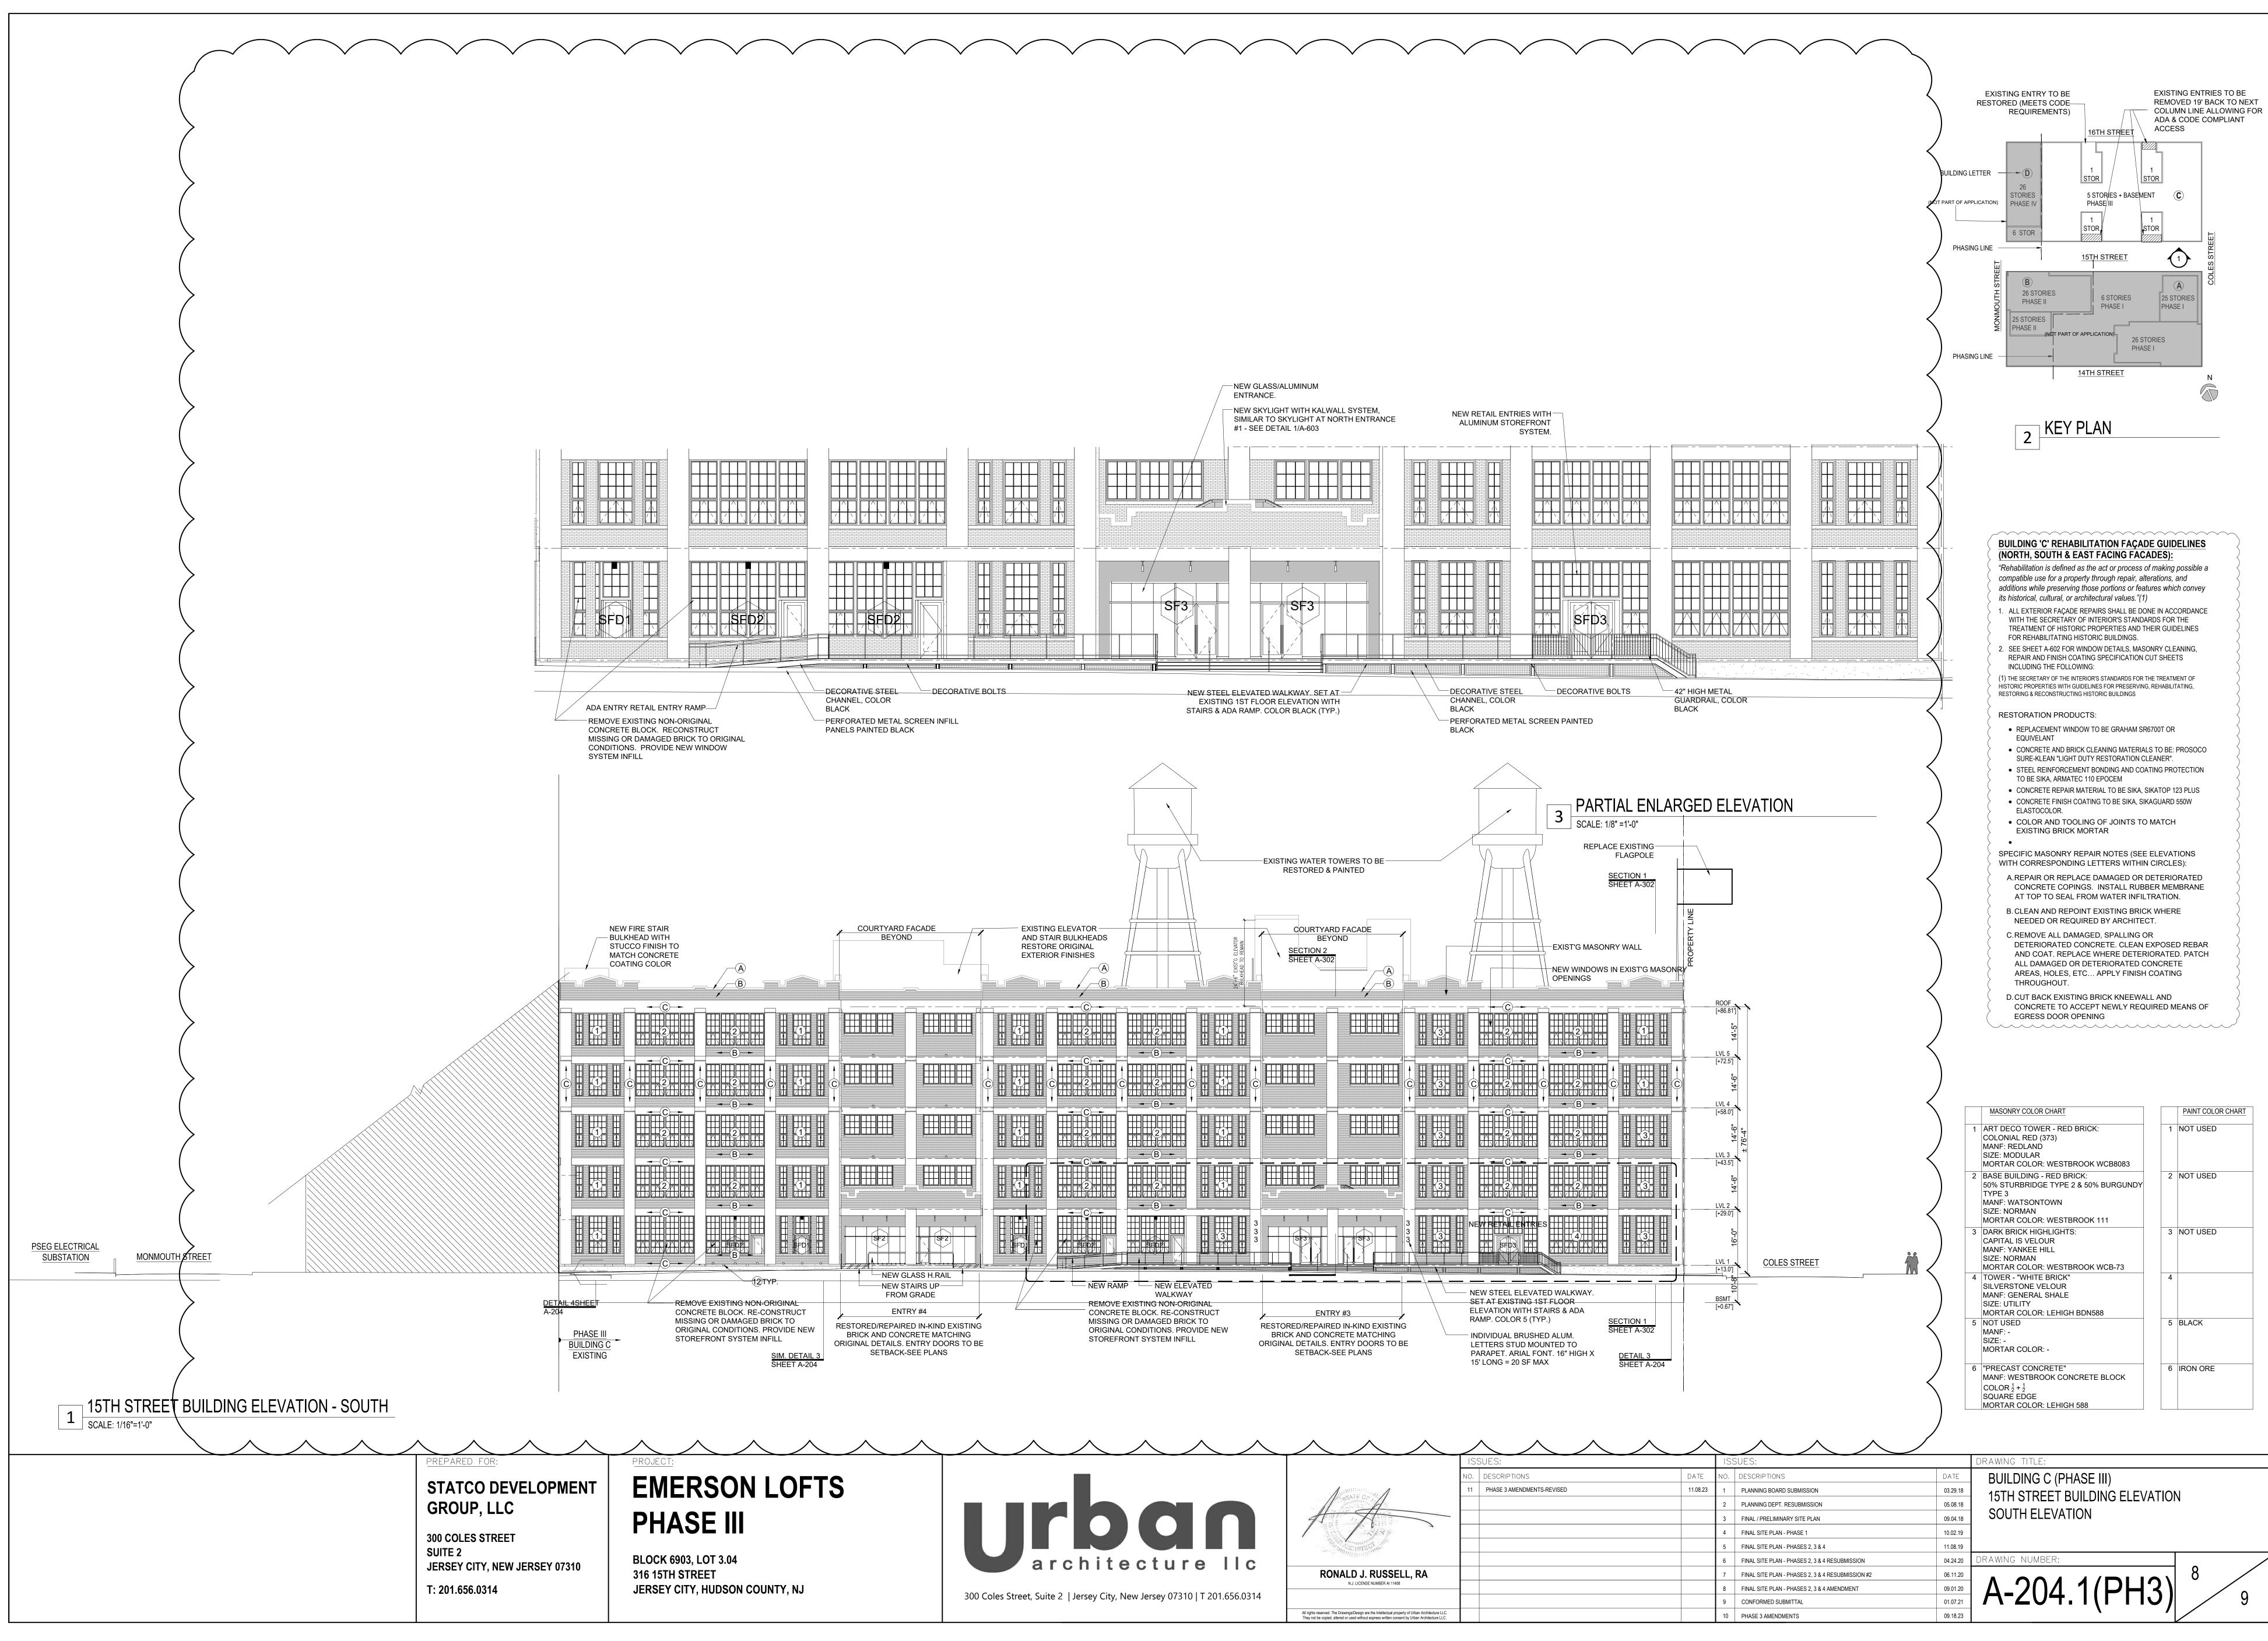

### <u>PROJECT:</u> **EMERSON LOFTS** PHASE III

BLOCK 6903, LOT 3.04 316 15TH STREET JERSEY CITY, HUDSON COUNTY, NJ

| L  | LIST OF ARCHITECTURAL DRAWINGS |                                                  |  |  |  |  |  |  |
|----|--------------------------------|--------------------------------------------------|--|--|--|--|--|--|
| AR | ARCHITECTURAL                  |                                                  |  |  |  |  |  |  |
| 1  | G-001(PH3)                     | GENERAL INFORMATION                              |  |  |  |  |  |  |
| 2  | G-002(PH3)                     | ZONING TABLES, UNIT & PARKING COUNTS             |  |  |  |  |  |  |
|    |                                |                                                  |  |  |  |  |  |  |
| 3  | A-114.1(PH3)                   | BLDG CD - BASEMENT FLOOR PLAN                    |  |  |  |  |  |  |
| 4  | A-115(PH3)                     | BLDG CD - FIRST FLOOR PLAN                       |  |  |  |  |  |  |
| 5  | A-116(PH3)                     | BLDG CD - SECOND TO FIFTH FLOOR PLAN             |  |  |  |  |  |  |
| 6  | A-117(PH3)                     | BLDG CD - SIXTH FLOOR PLAN AND ROOF PLAN         |  |  |  |  |  |  |
|    |                                |                                                  |  |  |  |  |  |  |
| 7  | A-204(PH3)                     | BLDG B - EXISTING ELEVATIONS                     |  |  |  |  |  |  |
| 8  | A-204.1(PH3)                   | BLDG CD- 15TH STREET BUILDING ELEVATION - SOUTH  |  |  |  |  |  |  |
| 9  | A-205(PH3)                     | BLDG CD - 16TH STREET BUILDING ELEVATION - NORTH |  |  |  |  |  |  |
|    |                                |                                                  |  |  |  |  |  |  |
|    |                                |                                                  |  |  |  |  |  |  |