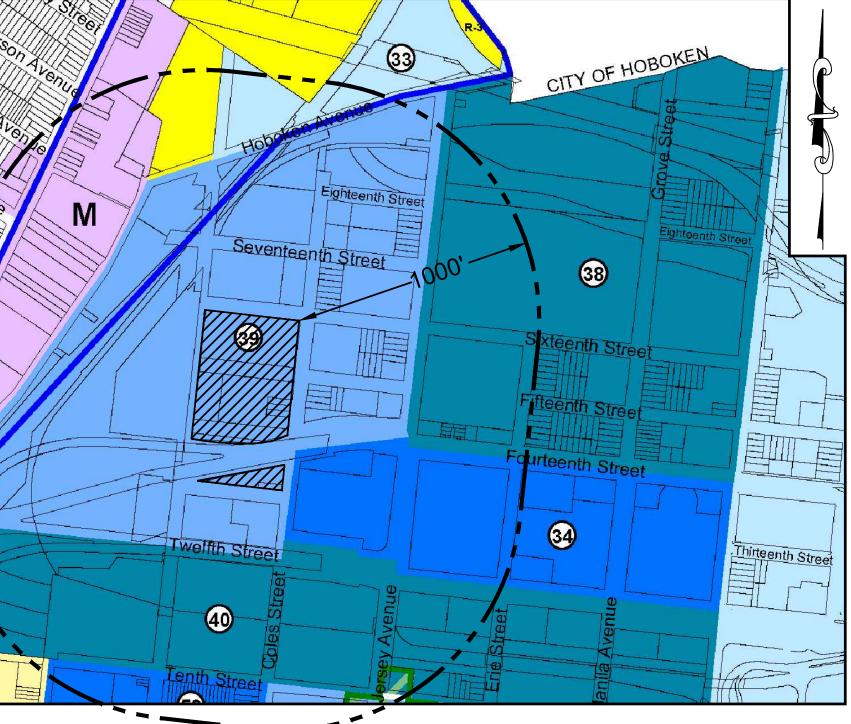

HORIZONTAL SCALE: 1"=100' <u>CLIENT</u>

100 50

PHASE III: EMERSON LEASING CO. III LLC 300 COLES STREET, SUITE 2 JERSEY CITY, NJ 07310 TEL: (201) 656-0314

ZONING MAP SOURCE: JERSEY CITY ZONING MAP WITH AMENDED