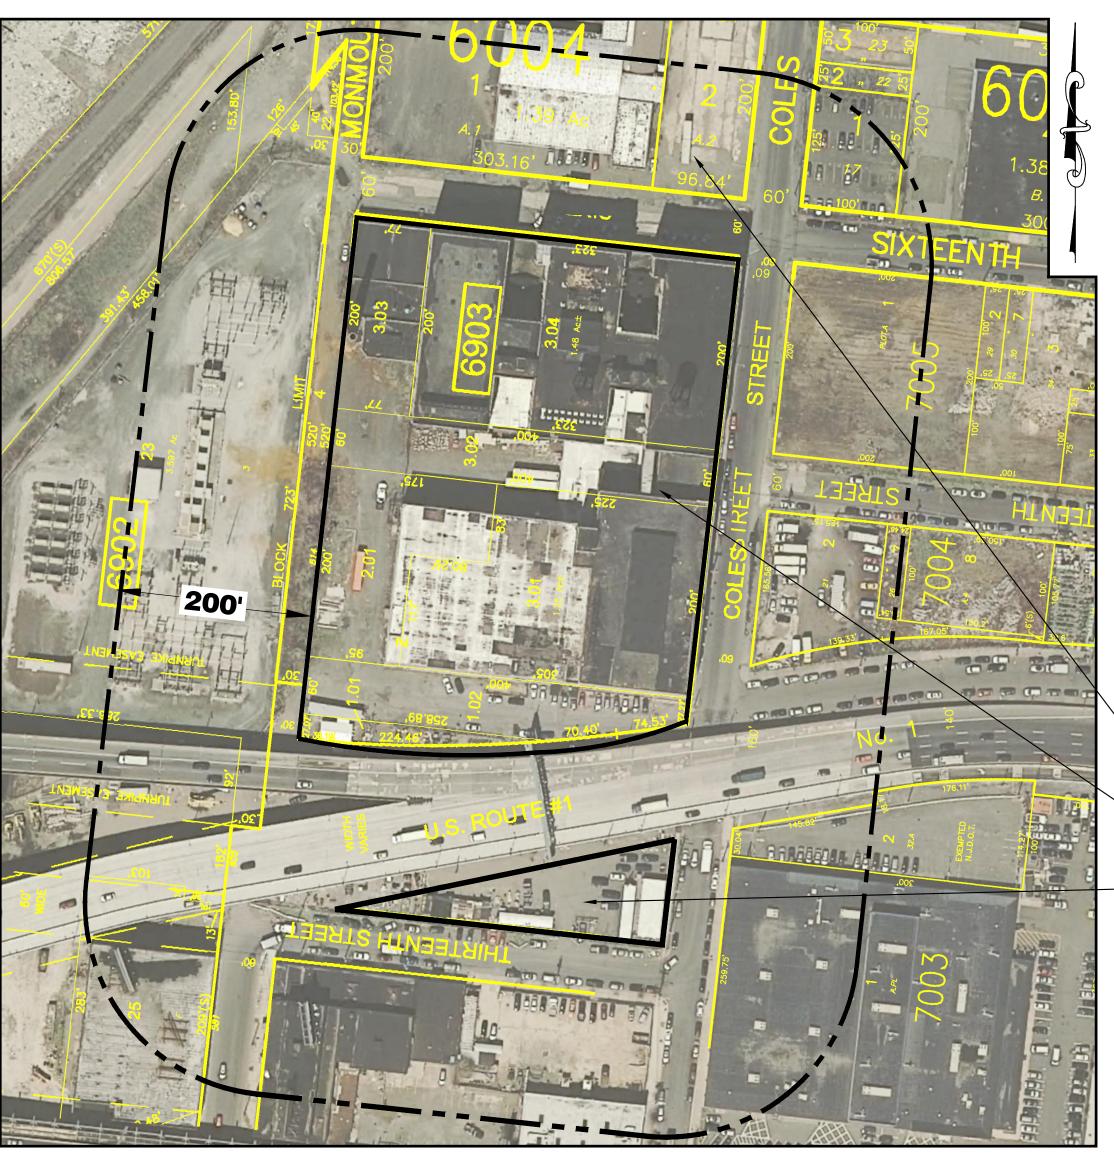

200' FOOT RADIUS MAP SOURCE: 1. PORTIONS OF THE CITY OF JERSEY CITY TAX MAP SHEETS 60, 69, 70 AND 71 WITH GOOGLE EARTH OVERLAY

PREPARED FOR: STATCO DEVELOPMENT **GROUP**, LLC 300 COLES STREET SUITE 2 JERSEY CITY, NEW JERSEY 07310 T: 201.656.0314

# PLAN AMENDMENTS TO PHASE III **EMERSON BUILDING COMPLEX** SITE PLAN - ARCHITECTURAL DRAWING SET BLOCK 6903, LOTS 3.04 CITY OF JERSEY CITY, COUNTY OF HUDSON, NEW JERSEY

-LOCATION OF COLES STREET PARK -PROPOSED EMERSON LOFTS PROJECT LOCATION -LOCATION OF EMERSON PARK