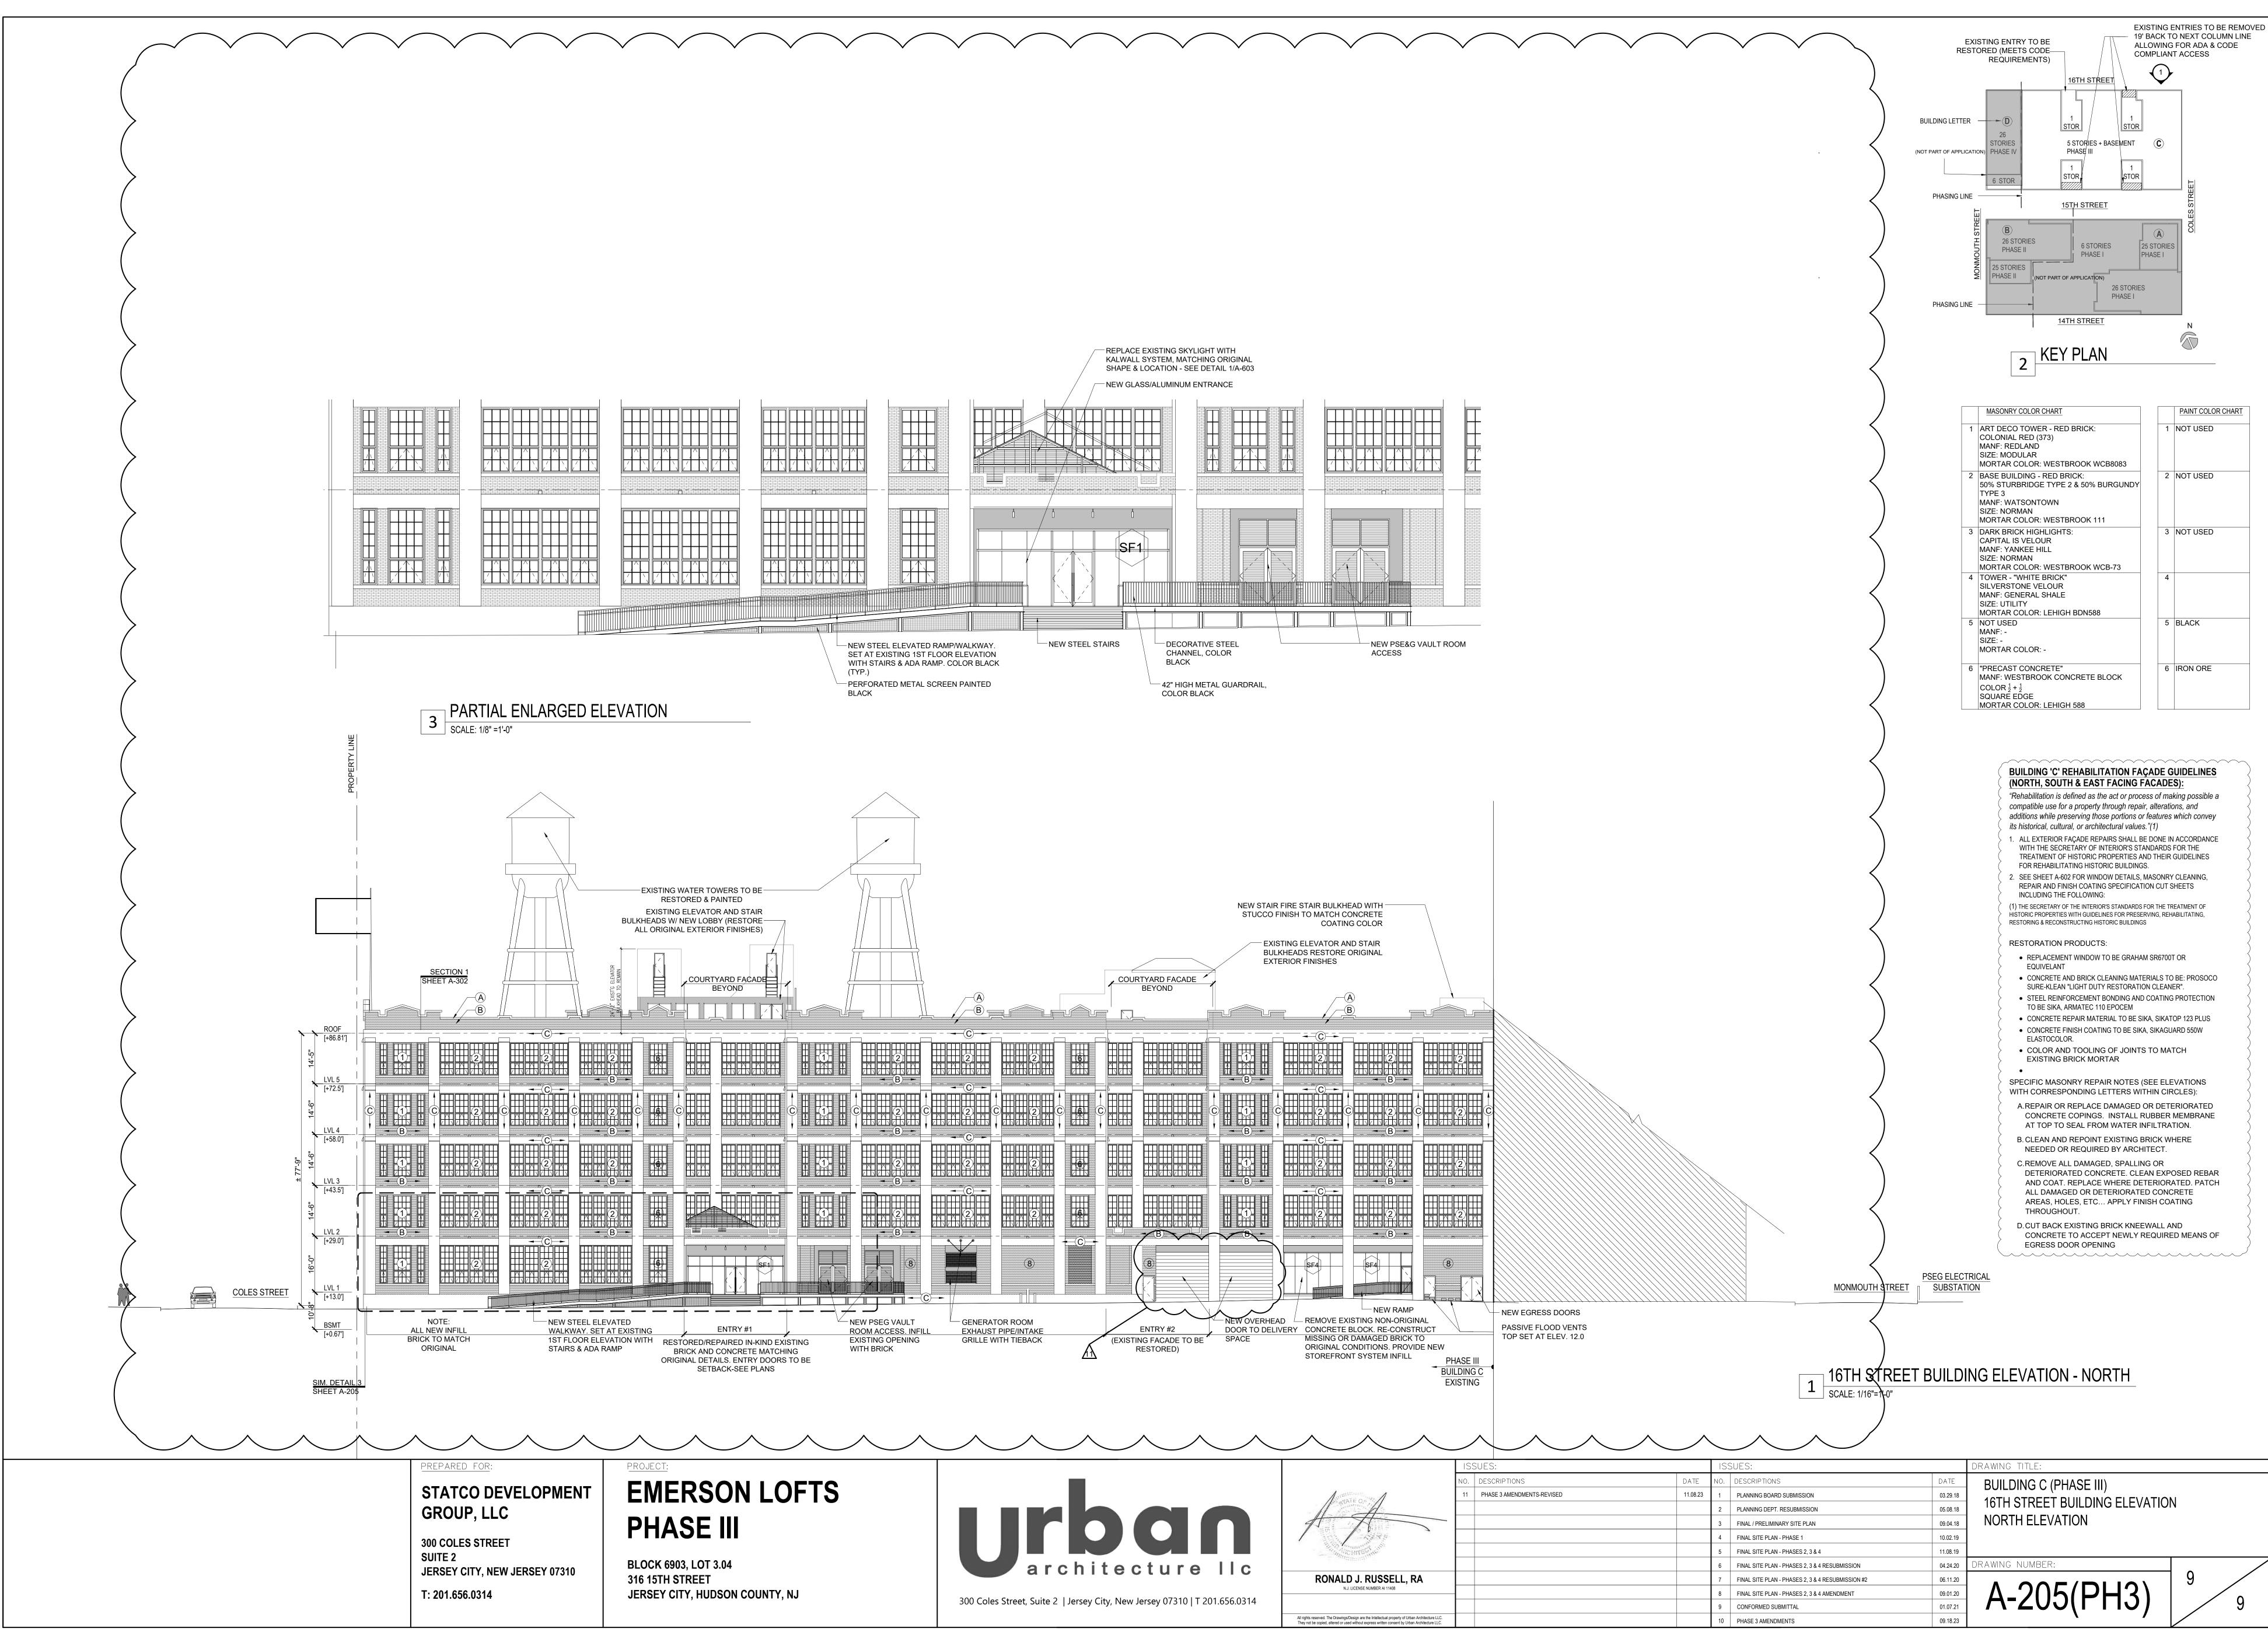

### <u>PROJECT:</u> **EMERSON LOFTS** PHASE III

BLOCK 6903, LOT 3.04 316 15TH STREET JERSEY CITY, HUDSON COUNTY, NJ

| L  | LIST OF ARCHITECTURAL DRAWINGS |                                                  |  |  |  |  |  |  |
|----|--------------------------------|--------------------------------------------------|--|--|--|--|--|--|
| AR | ARCHITECTURAL                  |                                                  |  |  |  |  |  |  |
| 1  | G-001(PH3)                     | GENERAL INFORMATION                              |  |  |  |  |  |  |
| 2  | G-002(PH3)                     | ZONING TABLES, UNIT & PARKING COUNTS             |  |  |  |  |  |  |
|    |                                |                                                  |  |  |  |  |  |  |
| 3  | A-114.1(PH3)                   | BLDG CD - BASEMENT FLOOR PLAN                    |  |  |  |  |  |  |
| 4  | A-115(PH3)                     | BLDG CD - FIRST FLOOR PLAN                       |  |  |  |  |  |  |
| 5  | A-116(PH3)                     | BLDG CD - SECOND TO FIFTH FLOOR PLAN             |  |  |  |  |  |  |
| 6  | A-117(PH3)                     | BLDG CD - SIXTH FLOOR PLAN AND ROOF PLAN         |  |  |  |  |  |  |
|    |                                |                                                  |  |  |  |  |  |  |
| 7  | A-204(PH3)                     | BLDG B - EXISTING ELEVATIONS                     |  |  |  |  |  |  |
| 8  | A-204.1(PH3)                   | BLDG CD- 15TH STREET BUILDING ELEVATION - SOUTH  |  |  |  |  |  |  |
| 9  | A-205(PH3)                     | BLDG CD - 16TH STREET BUILDING ELEVATION - NORTH |  |  |  |  |  |  |
|    |                                |                                                  |  |  |  |  |  |  |
|    |                                |                                                  |  |  |  |  |  |  |