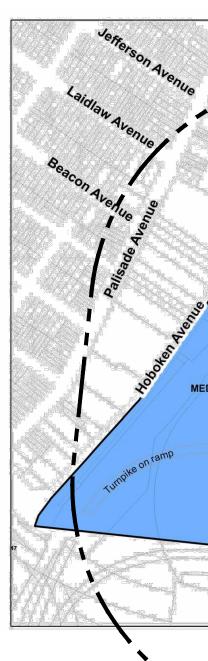

MEDIUM RISE DISTRICT

JERSEY AVENUE PARK REDEVELOPMENT PLAN 400 200 SOURCE: JERSEY AVENUE PARK REDEVELOPMENT PLAN WITH AMENDED DATE OF JULY 19, 2017 HORIZONTAL SCALE: 1"=400'