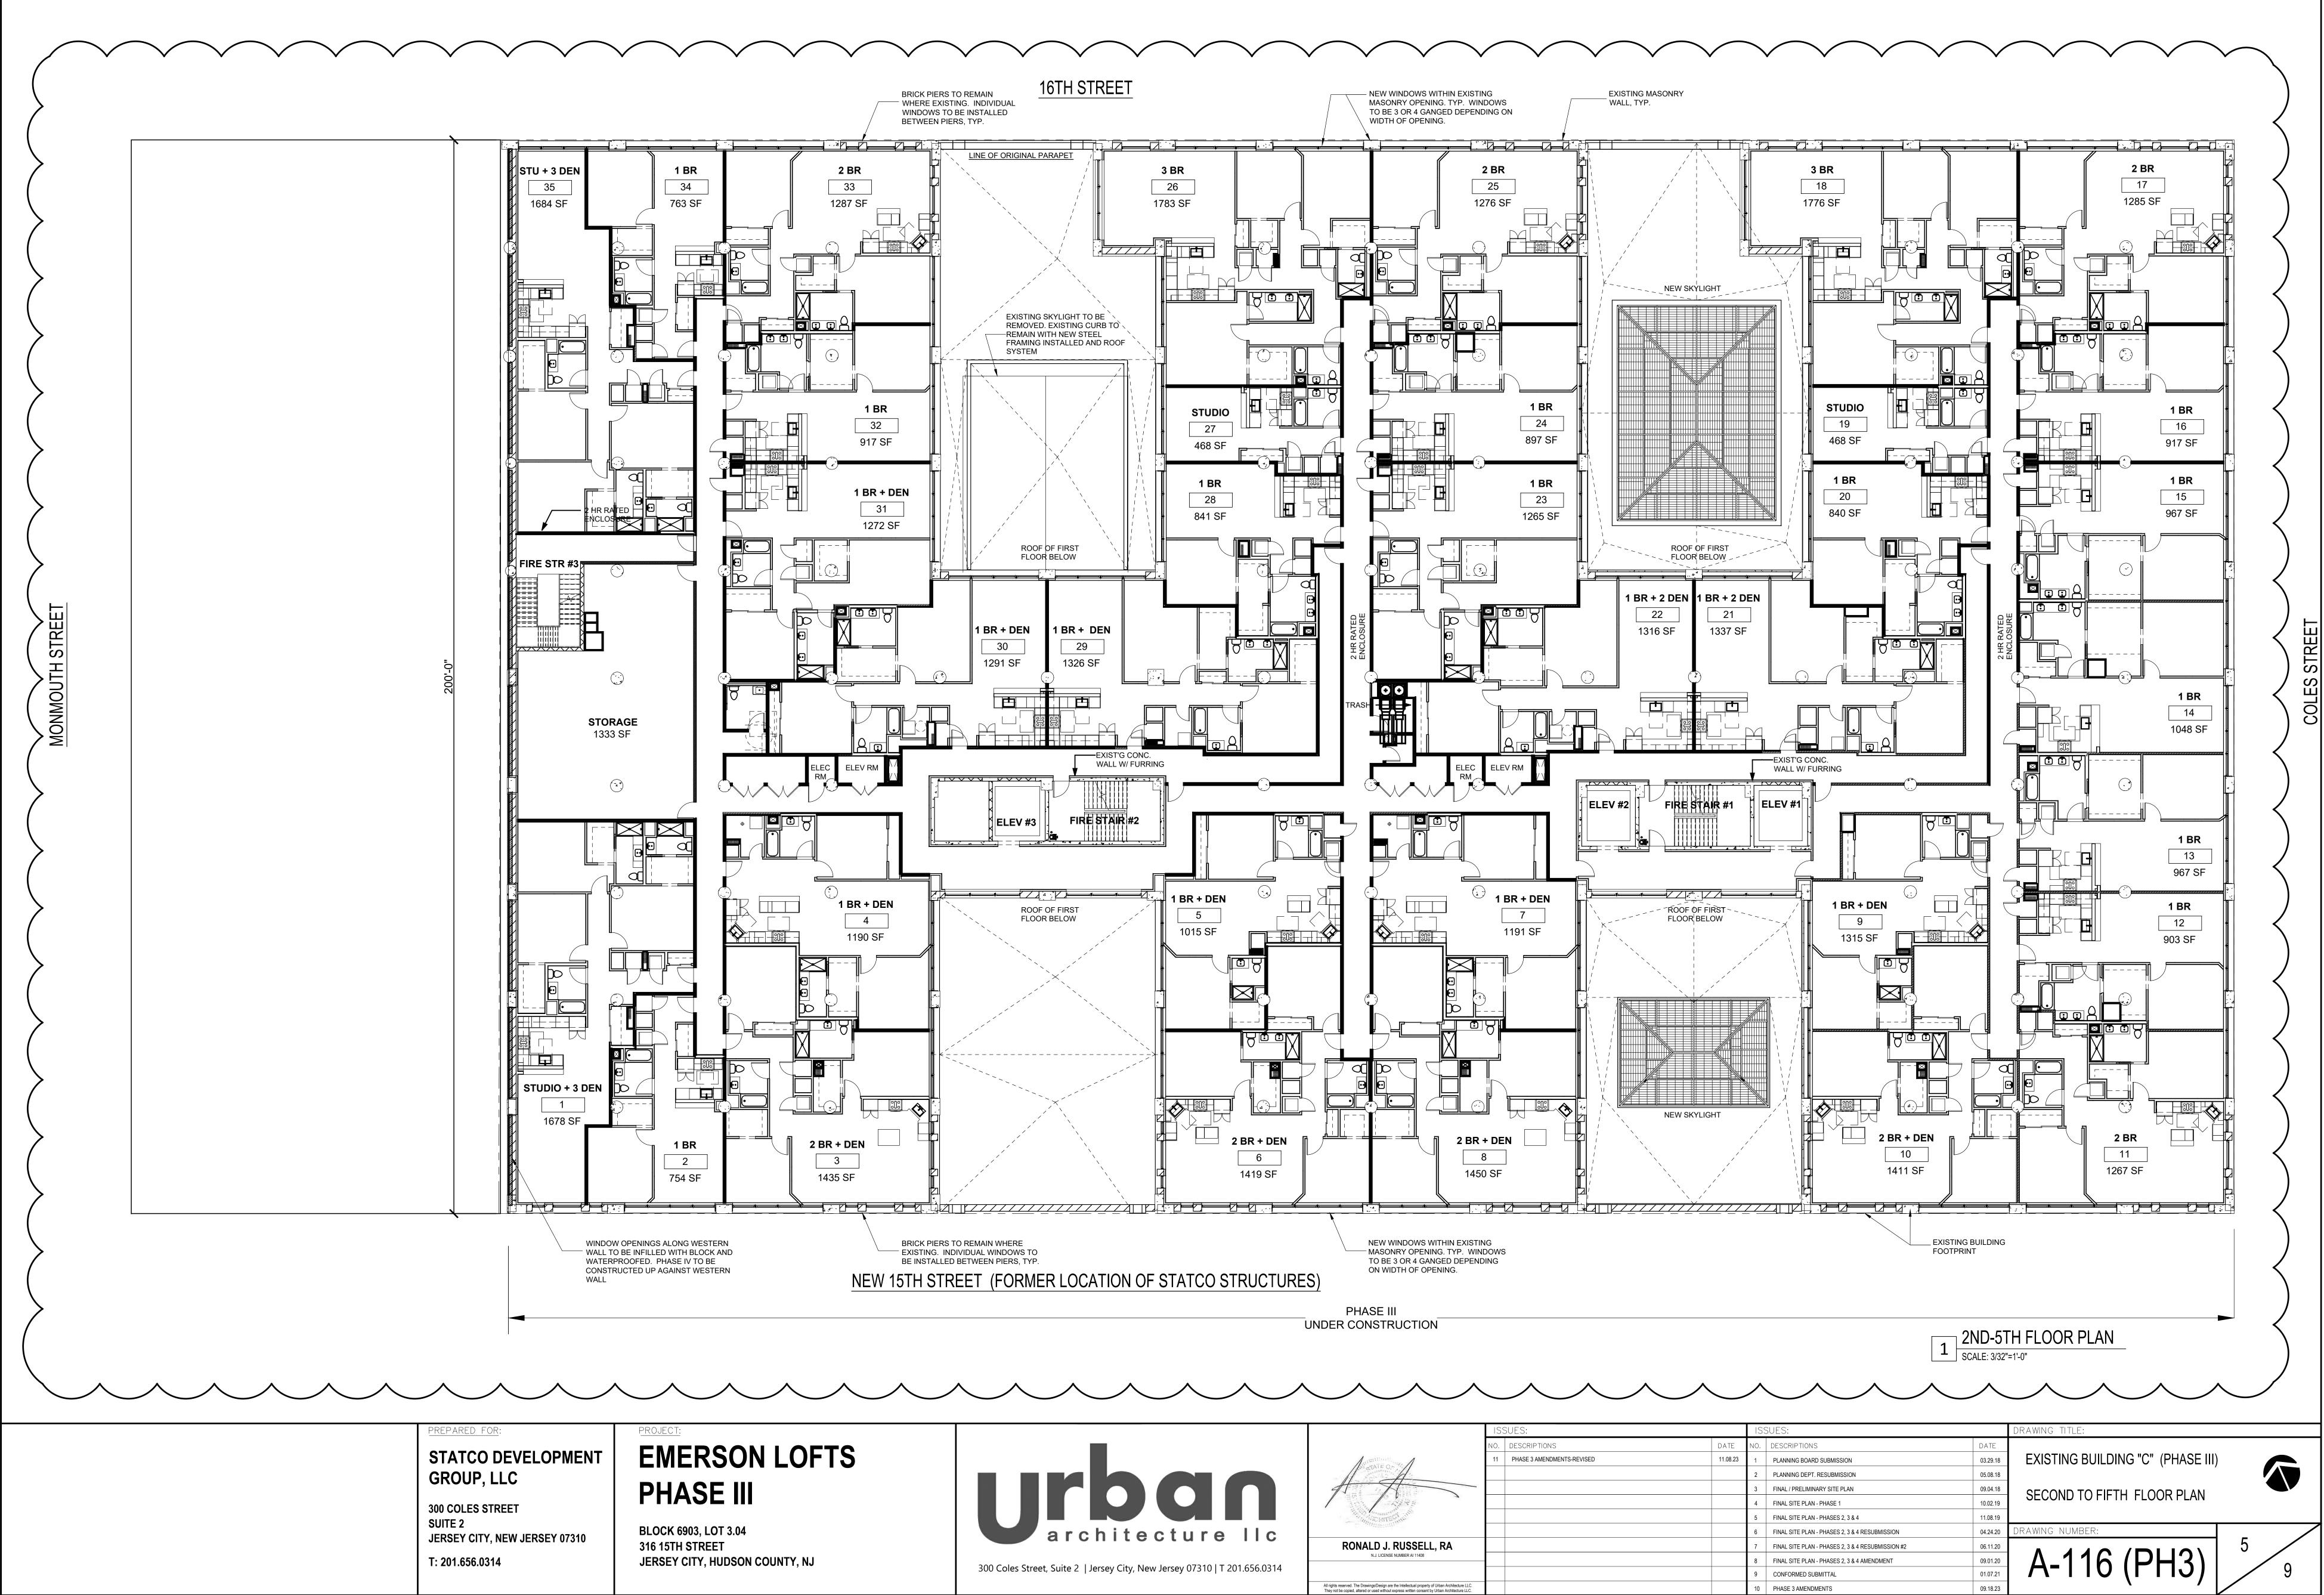

### <u>PROJECT:</u> **EMERSON LOFTS** PHASE III

BLOCK 6903, LOT 3.04 316 15TH STREET JERSEY CITY, HUDSON COUNTY, NJ

| L  | LIST OF ARCHITECTURAL DRAWINGS |                                                  |  |  |  |  |  |  |
|----|--------------------------------|--------------------------------------------------|--|--|--|--|--|--|
| AR | ARCHITECTURAL                  |                                                  |  |  |  |  |  |  |
| 1  | G-001(PH3)                     | GENERAL INFORMATION                              |  |  |  |  |  |  |
| 2  | G-002(PH3)                     | ZONING TABLES, UNIT & PARKING COUNTS             |  |  |  |  |  |  |
|    |                                |                                                  |  |  |  |  |  |  |
| 3  | A-114.1(PH3)                   | BLDG CD - BASEMENT FLOOR PLAN                    |  |  |  |  |  |  |
| 4  | A-115(PH3)                     | BLDG CD - FIRST FLOOR PLAN                       |  |  |  |  |  |  |
| 5  | A-116(PH3)                     | BLDG CD - SECOND TO FIFTH FLOOR PLAN             |  |  |  |  |  |  |
| 6  | A-117(PH3)                     | BLDG CD - SIXTH FLOOR PLAN AND ROOF PLAN         |  |  |  |  |  |  |
|    |                                |                                                  |  |  |  |  |  |  |
| 7  | A-204(PH3)                     | BLDG B - EXISTING ELEVATIONS                     |  |  |  |  |  |  |
| 8  | A-204.1(PH3)                   | BLDG CD- 15TH STREET BUILDING ELEVATION - SOUTH  |  |  |  |  |  |  |
| 9  | A-205(PH3)                     | BLDG CD - 16TH STREET BUILDING ELEVATION - NORTH |  |  |  |  |  |  |
|    |                                |                                                  |  |  |  |  |  |  |
|    |                                |                                                  |  |  |  |  |  |  |