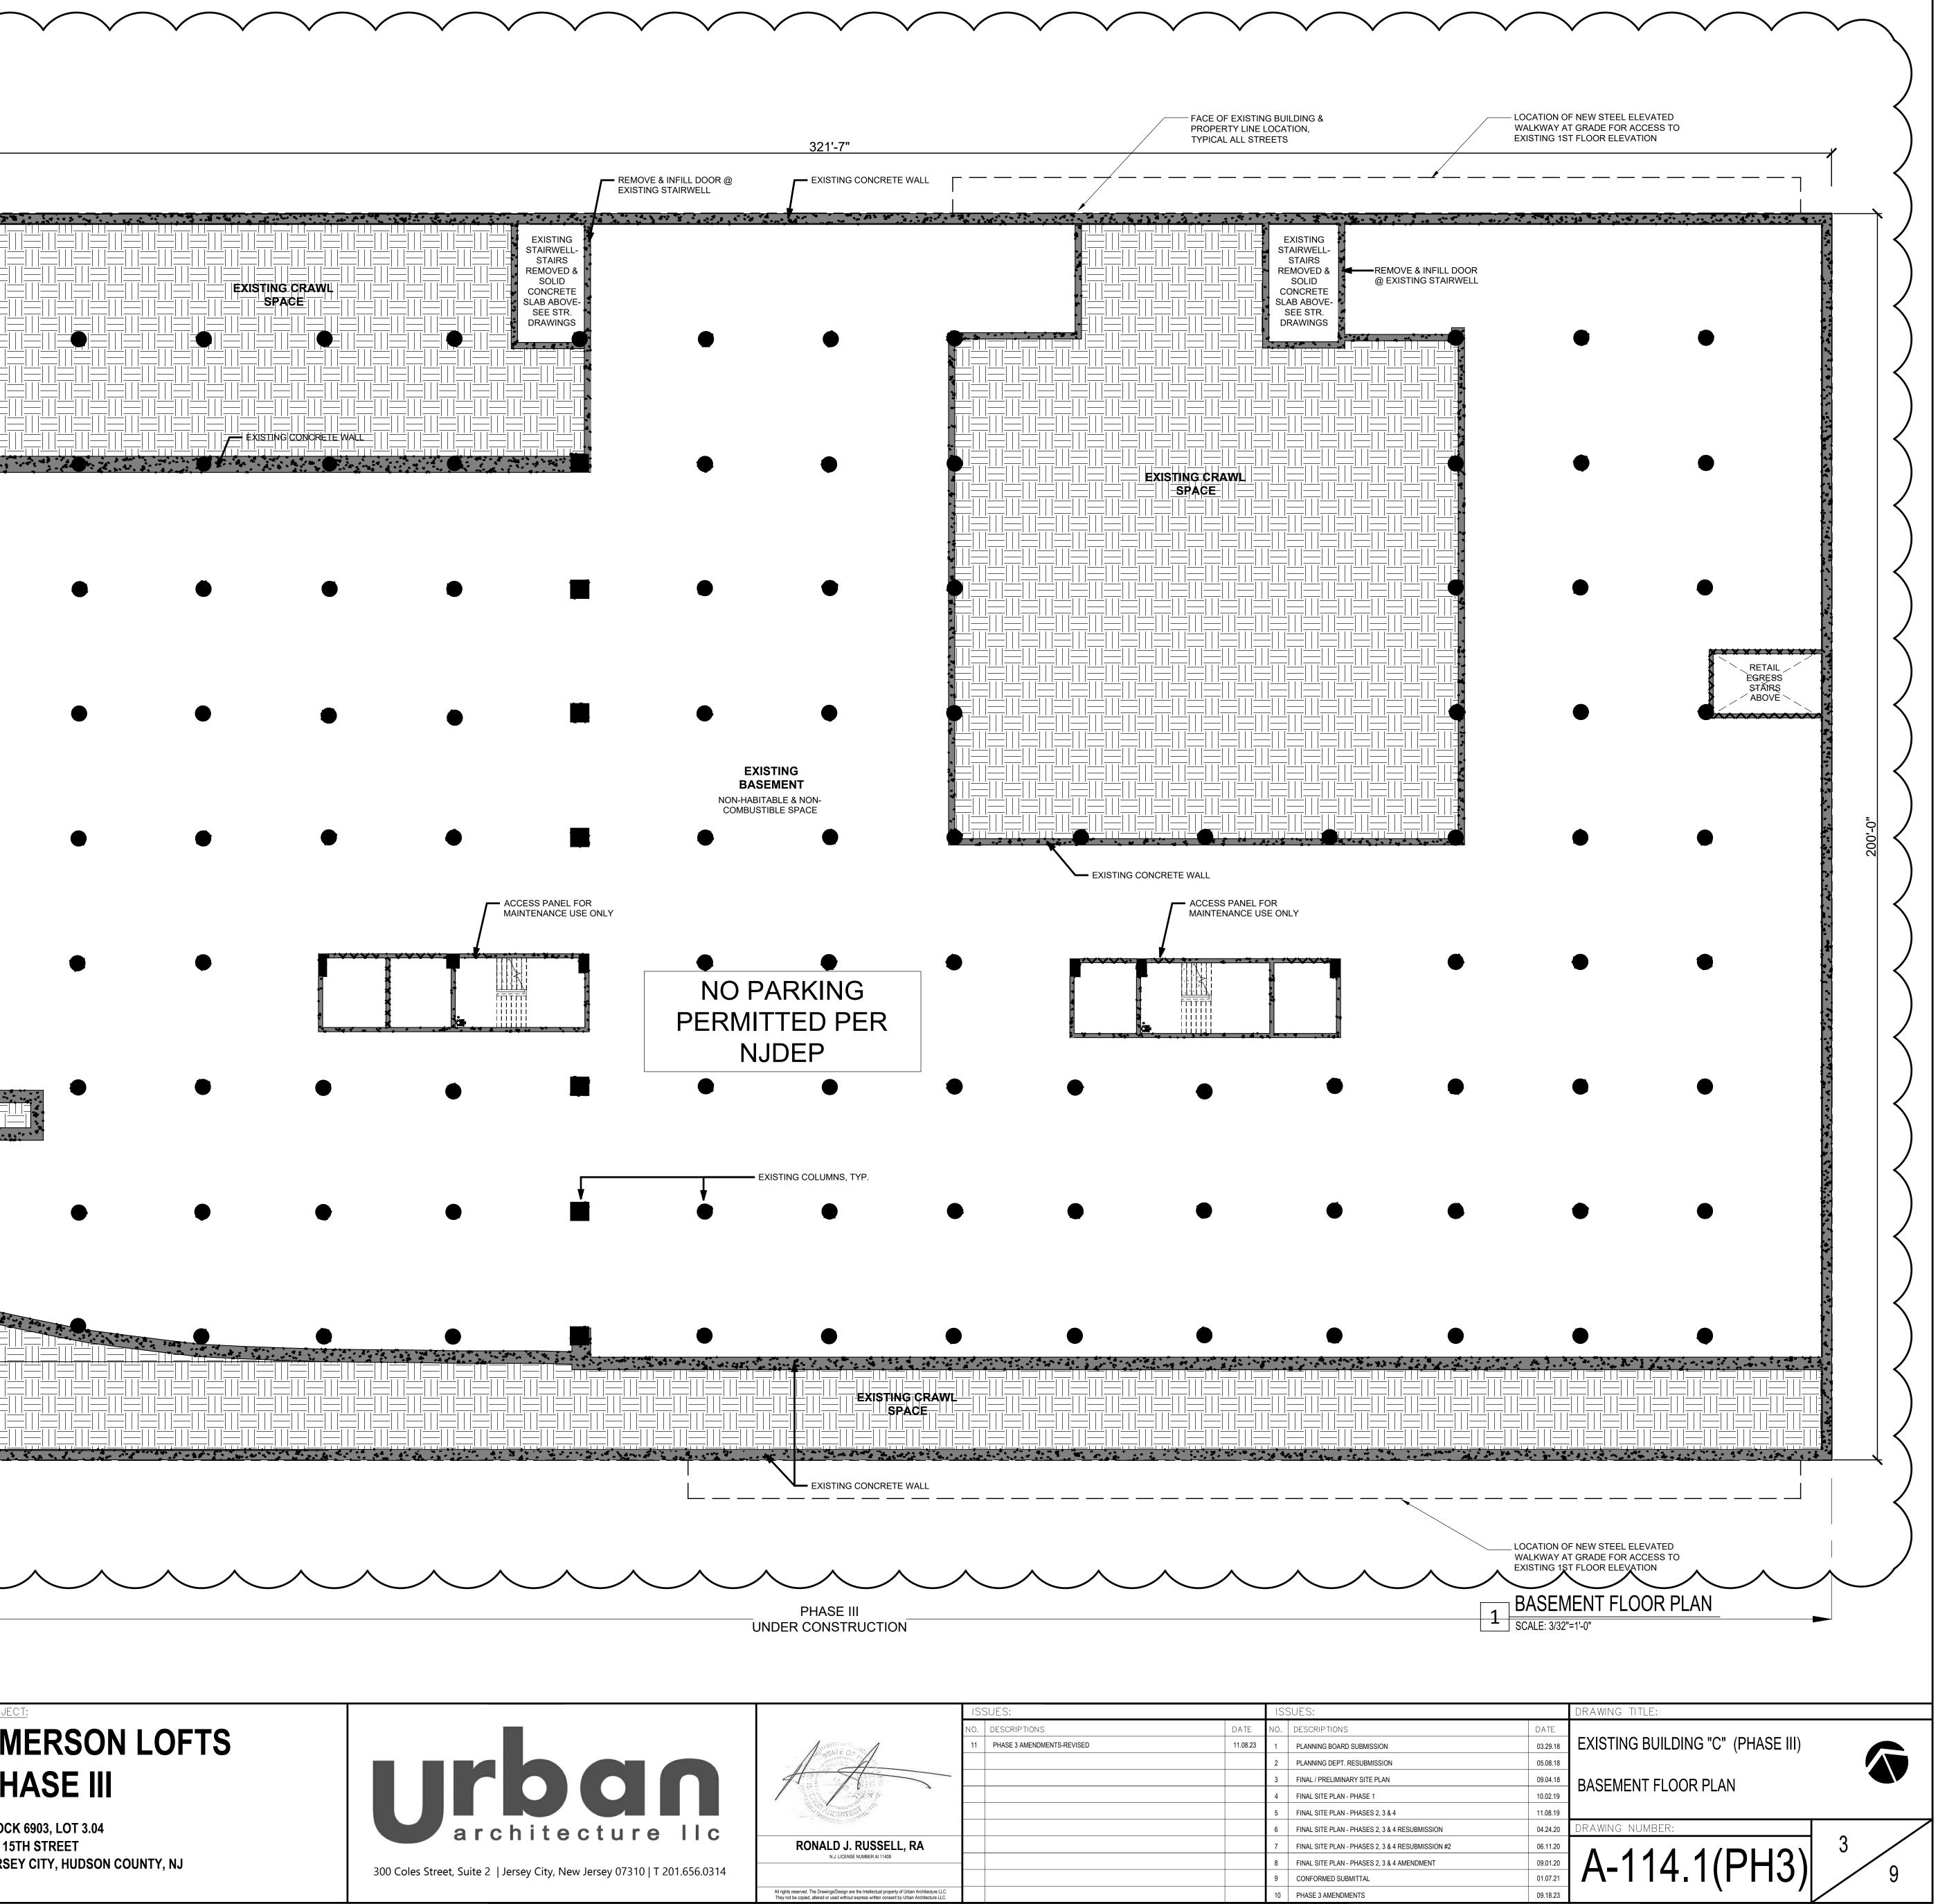

### <u>PROJECT:</u> **EMERSON LOFTS** PHASE III

BLOCK 6903, LOT 3.04 316 15TH STREET JERSEY CITY, HUDSON COUNTY, NJ

| L  | LIST OF ARCHITECTURAL DRAWINGS |                                                  |  |  |  |  |  |  |
|----|--------------------------------|--------------------------------------------------|--|--|--|--|--|--|
| AR | ARCHITECTURAL                  |                                                  |  |  |  |  |  |  |
| 1  | G-001(PH3)                     | GENERAL INFORMATION                              |  |  |  |  |  |  |
| 2  | G-002(PH3)                     | ZONING TABLES, UNIT & PARKING COUNTS             |  |  |  |  |  |  |
|    |                                |                                                  |  |  |  |  |  |  |
| 3  | A-114.1(PH3)                   | BLDG CD - BASEMENT FLOOR PLAN                    |  |  |  |  |  |  |
| 4  | A-115(PH3)                     | BLDG CD - FIRST FLOOR PLAN                       |  |  |  |  |  |  |
| 5  | A-116(PH3)                     | BLDG CD - SECOND TO FIFTH FLOOR PLAN             |  |  |  |  |  |  |
| 6  | A-117(PH3)                     | BLDG CD - SIXTH FLOOR PLAN AND ROOF PLAN         |  |  |  |  |  |  |
|    |                                |                                                  |  |  |  |  |  |  |
| 7  | A-204(PH3)                     | BLDG B - EXISTING ELEVATIONS                     |  |  |  |  |  |  |
| 8  | A-204.1(PH3)                   | BLDG CD- 15TH STREET BUILDING ELEVATION - SOUTH  |  |  |  |  |  |  |
| 9  | A-205(PH3)                     | BLDG CD - 16TH STREET BUILDING ELEVATION - NORTH |  |  |  |  |  |  |
|    |                                |                                                  |  |  |  |  |  |  |
|    |                                |                                                  |  |  |  |  |  |  |