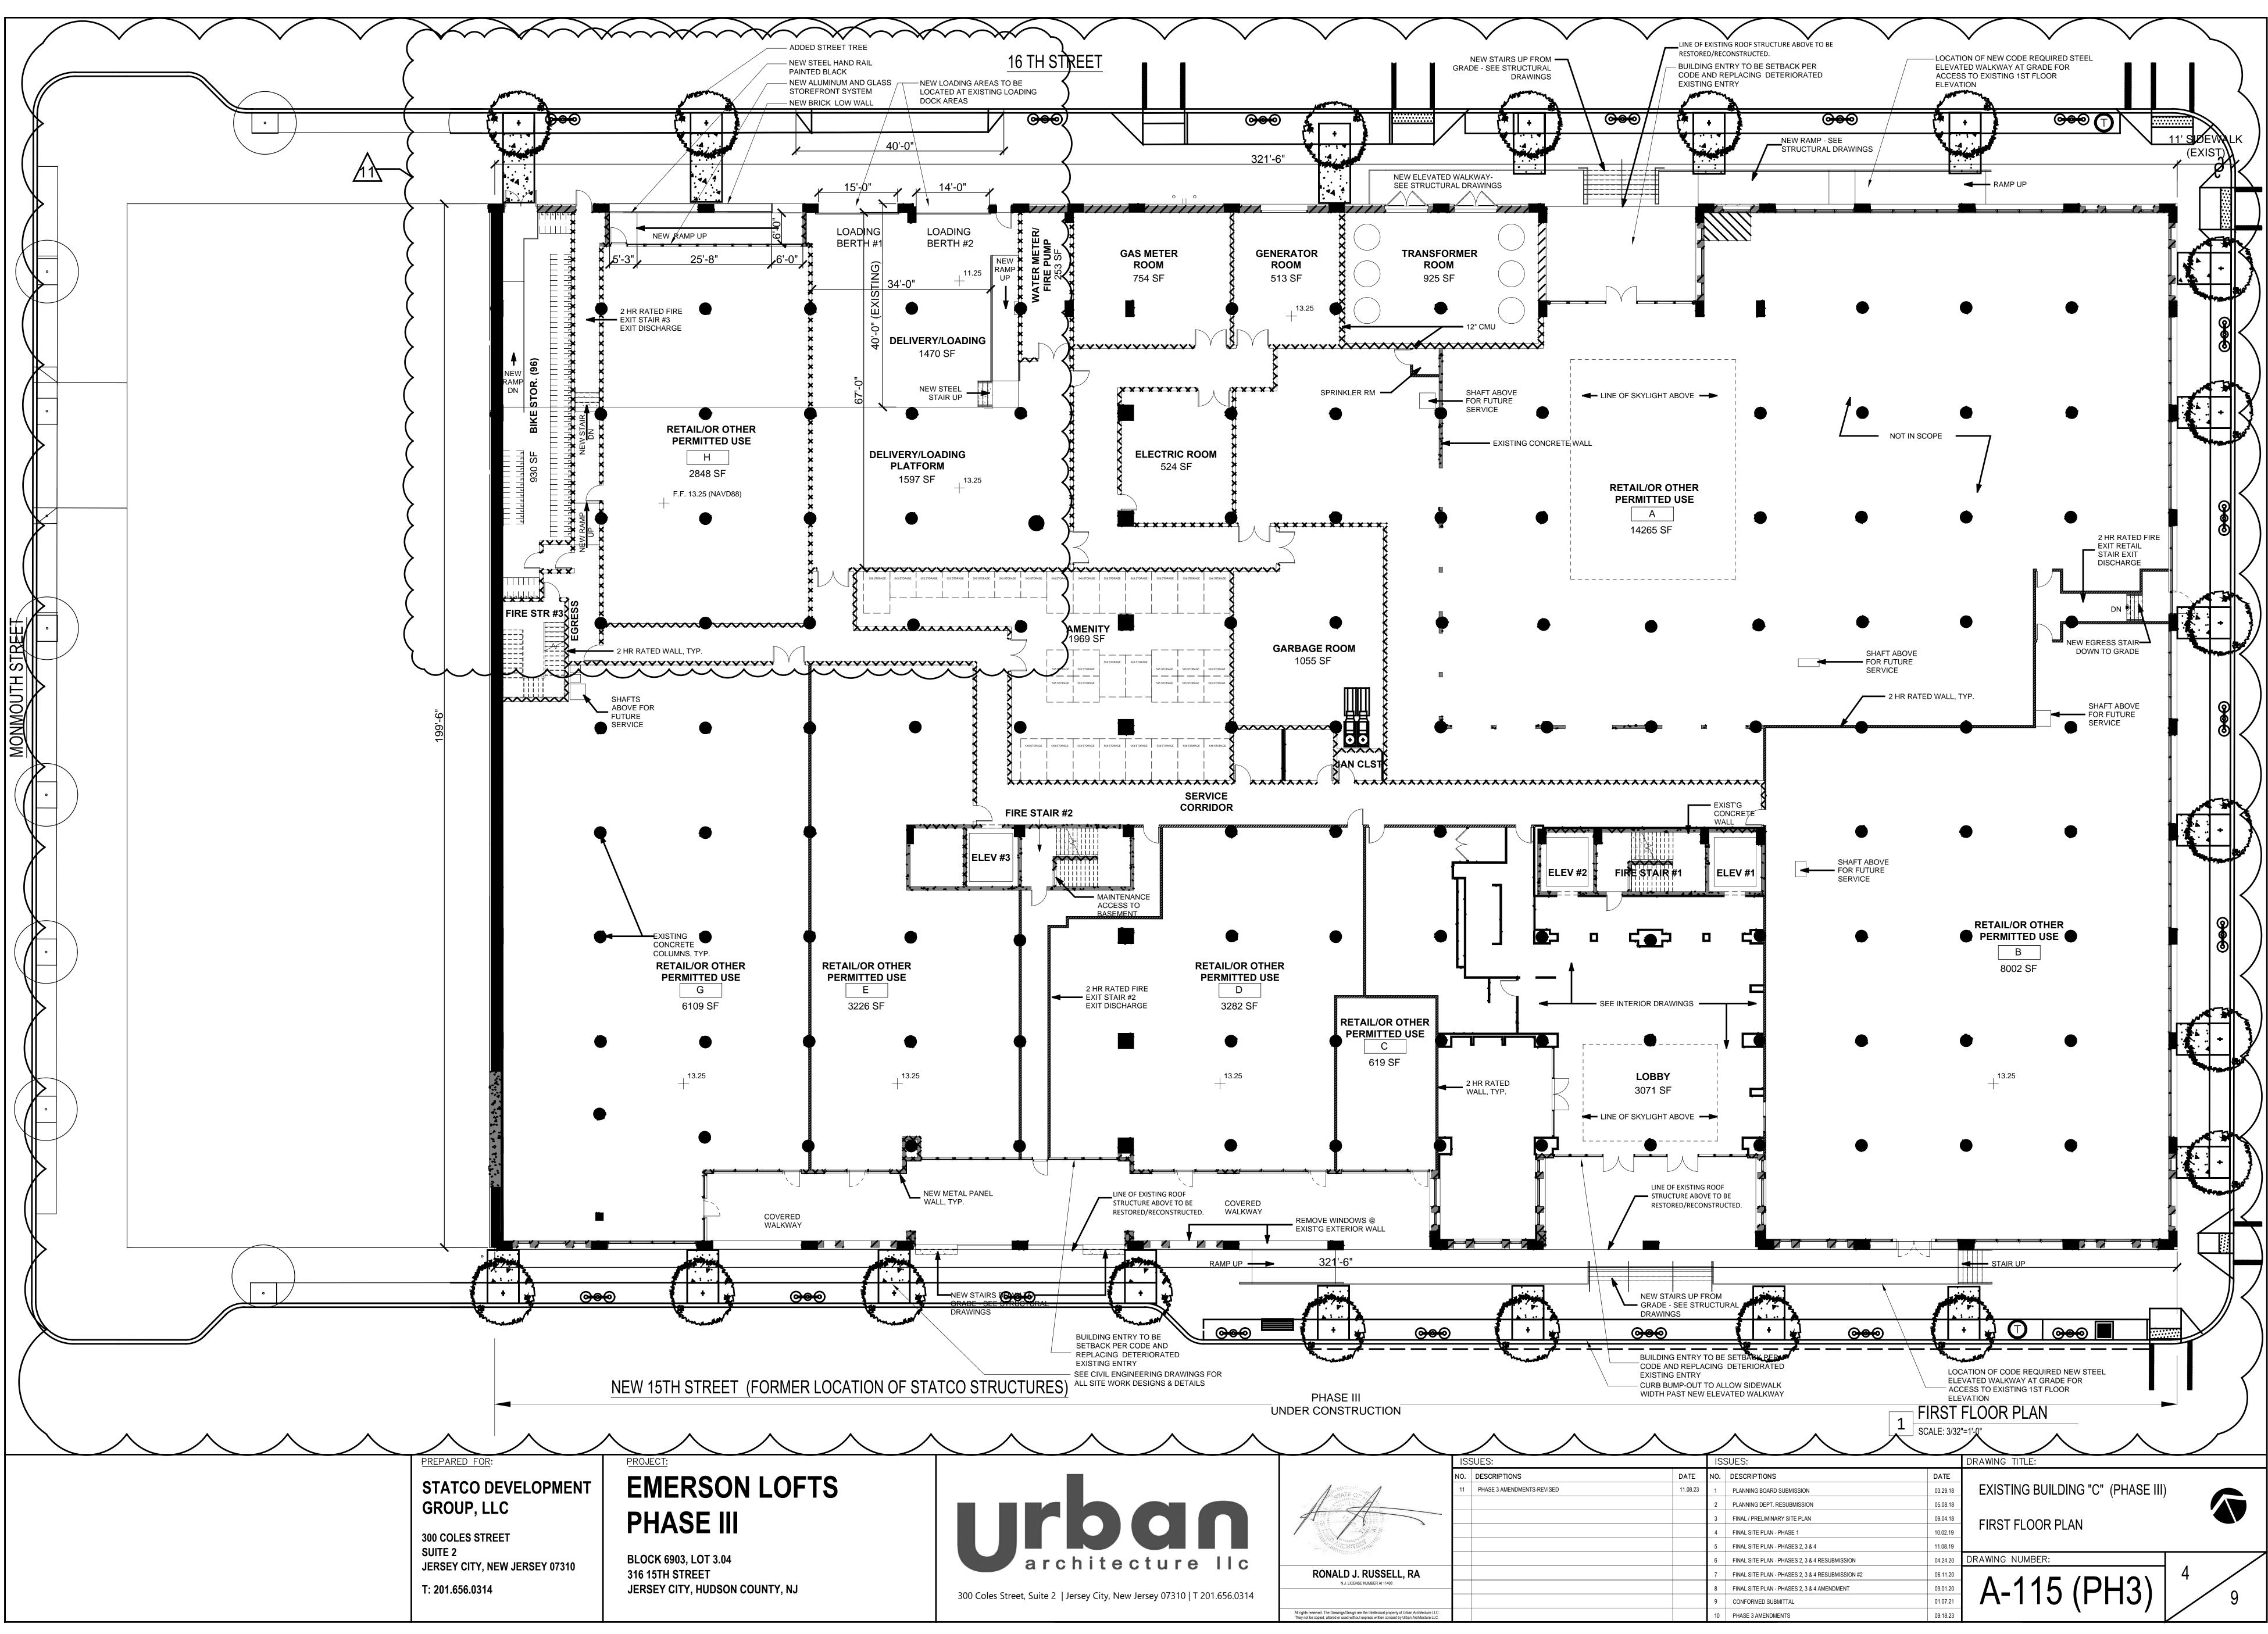

### <u>PROJECT:</u> **EMERSON LOFTS** PHASE III

BLOCK 6903, LOT 3.04 316 15TH STREET JERSEY CITY, HUDSON COUNTY, NJ

| L  | LIST OF ARCHITECTURAL DRAWINGS |                                                  |  |  |  |  |  |  |
|----|--------------------------------|--------------------------------------------------|--|--|--|--|--|--|
| AR | ARCHITECTURAL                  |                                                  |  |  |  |  |  |  |
| 1  | G-001(PH3)                     | GENERAL INFORMATION                              |  |  |  |  |  |  |
| 2  | G-002(PH3)                     | ZONING TABLES, UNIT & PARKING COUNTS             |  |  |  |  |  |  |
|    |                                |                                                  |  |  |  |  |  |  |
| 3  | A-114.1(PH3)                   | BLDG CD - BASEMENT FLOOR PLAN                    |  |  |  |  |  |  |
| 4  | A-115(PH3)                     | BLDG CD - FIRST FLOOR PLAN                       |  |  |  |  |  |  |
| 5  | A-116(PH3)                     | BLDG CD - SECOND TO FIFTH FLOOR PLAN             |  |  |  |  |  |  |
| 6  | A-117(PH3)                     | BLDG CD - SIXTH FLOOR PLAN AND ROOF PLAN         |  |  |  |  |  |  |
|    |                                |                                                  |  |  |  |  |  |  |
| 7  | A-204(PH3)                     | BLDG B - EXISTING ELEVATIONS                     |  |  |  |  |  |  |
| 8  | A-204.1(PH3)                   | BLDG CD- 15TH STREET BUILDING ELEVATION - SOUTH  |  |  |  |  |  |  |
| 9  | A-205(PH3)                     | BLDG CD - 16TH STREET BUILDING ELEVATION - NORTH |  |  |  |  |  |  |
|    |                                |                                                  |  |  |  |  |  |  |
|    |                                |                                                  |  |  |  |  |  |  |