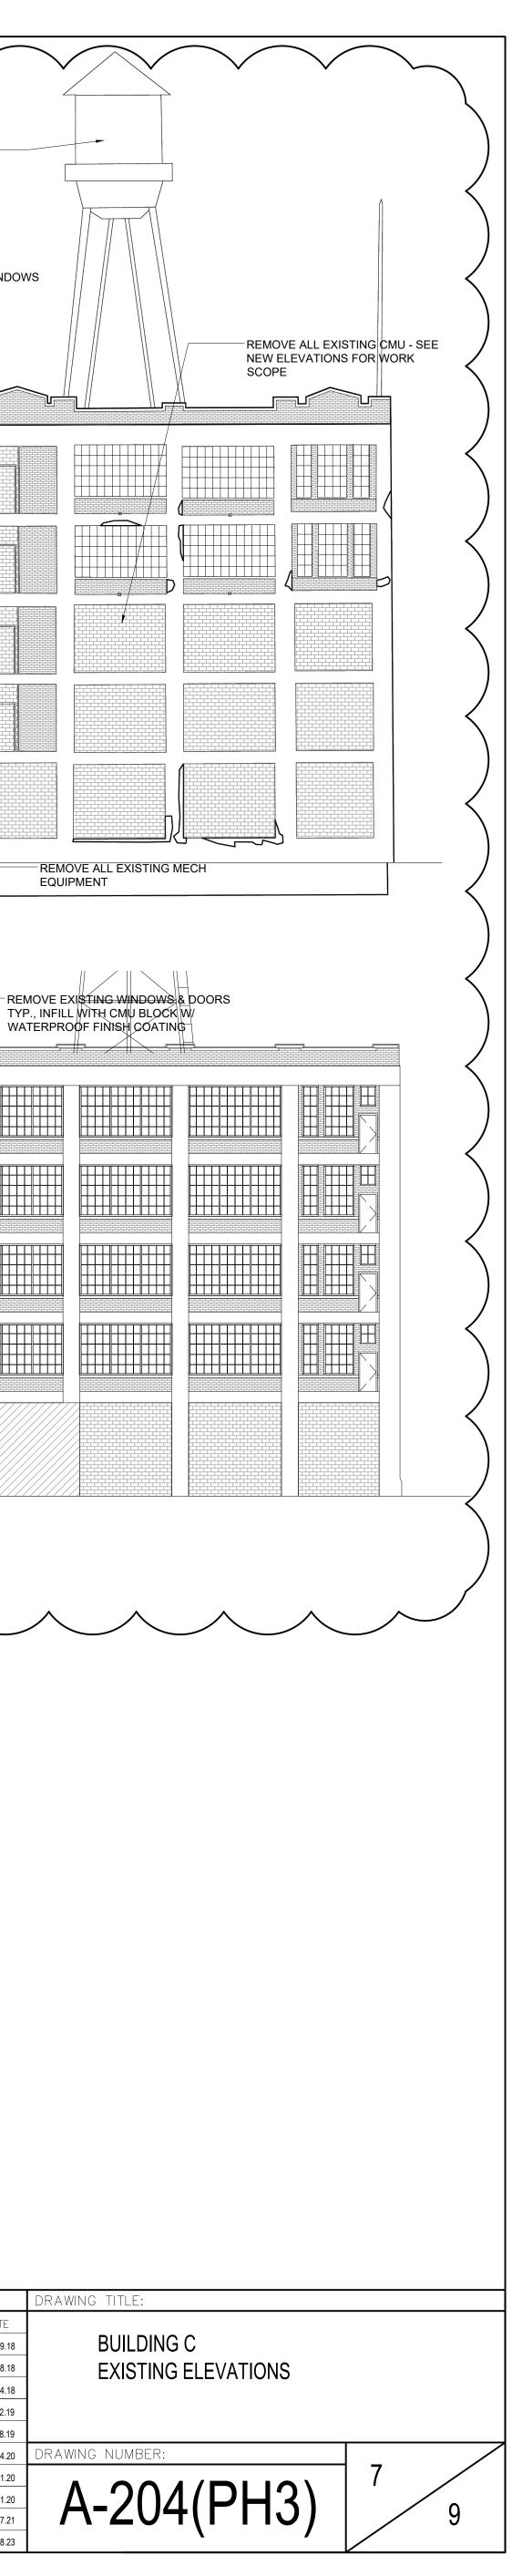

### <u>PROJECT:</u> **EMERSON LOFTS** PHASE III

BLOCK 6903, LOT 3.04 316 15TH STREET JERSEY CITY, HUDSON COUNTY, NJ

| L  | LIST OF ARCHITECTURAL DRAWINGS |                                                  |  |  |  |  |  |  |
|----|--------------------------------|--------------------------------------------------|--|--|--|--|--|--|
| AR | ARCHITECTURAL                  |                                                  |  |  |  |  |  |  |
| 1  | G-001(PH3)                     | GENERAL INFORMATION                              |  |  |  |  |  |  |
| 2  | G-002(PH3)                     | ZONING TABLES, UNIT & PARKING COUNTS             |  |  |  |  |  |  |
|    |                                |                                                  |  |  |  |  |  |  |
| 3  | A-114.1(PH3)                   | BLDG CD - BASEMENT FLOOR PLAN                    |  |  |  |  |  |  |
| 4  | A-115(PH3)                     | BLDG CD - FIRST FLOOR PLAN                       |  |  |  |  |  |  |
| 5  | A-116(PH3)                     | BLDG CD - SECOND TO FIFTH FLOOR PLAN             |  |  |  |  |  |  |
| 6  | A-117(PH3)                     | BLDG CD - SIXTH FLOOR PLAN AND ROOF PLAN         |  |  |  |  |  |  |
|    |                                |                                                  |  |  |  |  |  |  |
| 7  | A-204(PH3)                     | BLDG B - EXISTING ELEVATIONS                     |  |  |  |  |  |  |
| 8  | A-204.1(PH3)                   | BLDG CD- 15TH STREET BUILDING ELEVATION - SOUTH  |  |  |  |  |  |  |
| 9  | A-205(PH3)                     | BLDG CD - 16TH STREET BUILDING ELEVATION - NORTH |  |  |  |  |  |  |
|    |                                |                                                  |  |  |  |  |  |  |
|    |                                |                                                  |  |  |  |  |  |  |