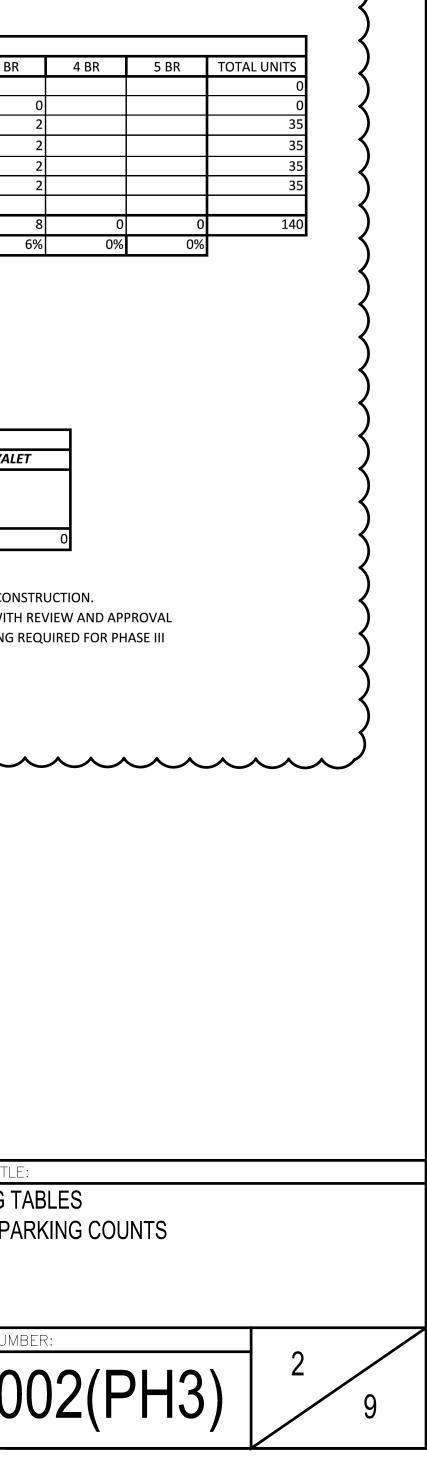

### <u>PROJECT:</u> **EMERSON LOFTS** PHASE III

BLOCK 6903, LOT 3.04 316 15TH STREET JERSEY CITY, HUDSON COUNTY, NJ

| L  | LIST OF ARCHITECTURAL DRAWINGS |                                                  |  |  |  |  |  |  |
|----|--------------------------------|--------------------------------------------------|--|--|--|--|--|--|
| AR | ARCHITECTURAL                  |                                                  |  |  |  |  |  |  |
| 1  | G-001(PH3)                     | GENERAL INFORMATION                              |  |  |  |  |  |  |
| 2  | G-002(PH3)                     | ZONING TABLES, UNIT & PARKING COUNTS             |  |  |  |  |  |  |
|    |                                |                                                  |  |  |  |  |  |  |
| 3  | A-114.1(PH3)                   | BLDG CD - BASEMENT FLOOR PLAN                    |  |  |  |  |  |  |
| 4  | A-115(PH3)                     | BLDG CD - FIRST FLOOR PLAN                       |  |  |  |  |  |  |
| 5  | A-116(PH3)                     | BLDG CD - SECOND TO FIFTH FLOOR PLAN             |  |  |  |  |  |  |
| 6  | A-117(PH3)                     | BLDG CD - SIXTH FLOOR PLAN AND ROOF PLAN         |  |  |  |  |  |  |
|    |                                |                                                  |  |  |  |  |  |  |
| 7  | A-204(PH3)                     | BLDG B - EXISTING ELEVATIONS                     |  |  |  |  |  |  |
| 8  | A-204.1(PH3)                   | BLDG CD- 15TH STREET BUILDING ELEVATION - SOUTH  |  |  |  |  |  |  |
| 9  | A-205(PH3)                     | BLDG CD - 16TH STREET BUILDING ELEVATION - NORTH |  |  |  |  |  |  |
|    |                                |                                                  |  |  |  |  |  |  |
|    |                                |                                                  |  |  |  |  |  |  |