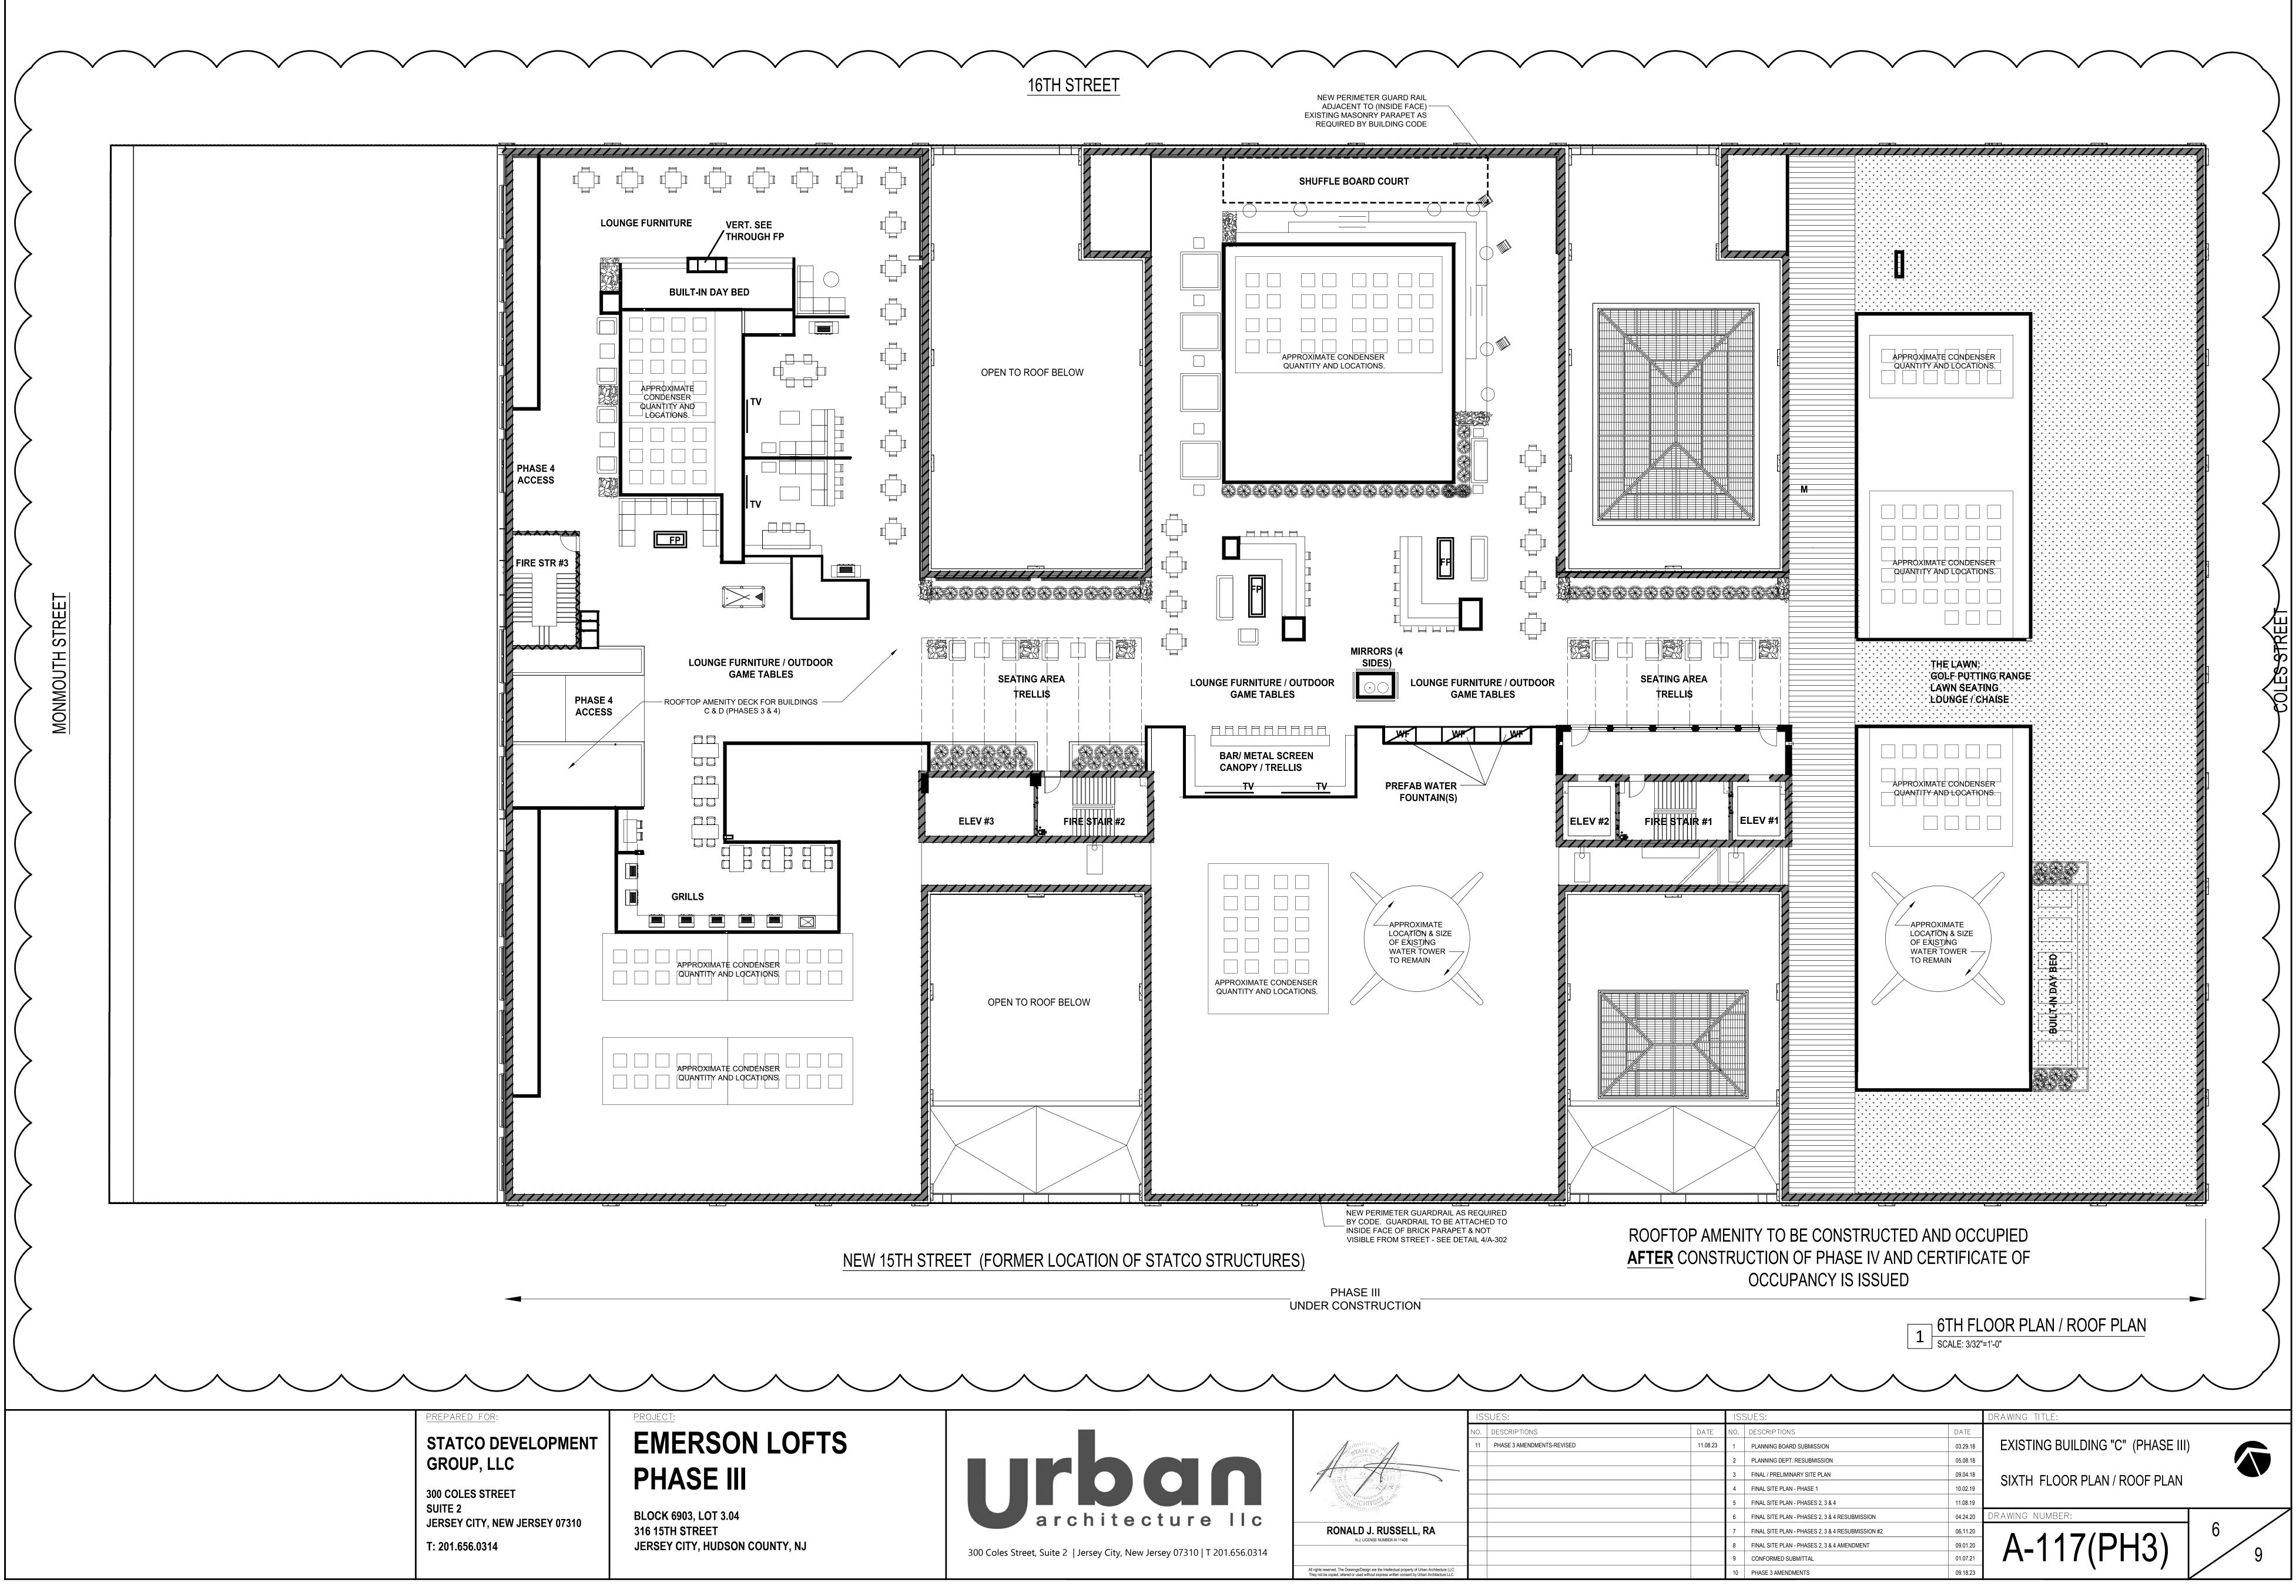

### <u>PROJECT:</u> **EMERSON LOFTS** PHASE III

BLOCK 6903, LOT 3.04 316 15TH STREET JERSEY CITY, HUDSON COUNTY, NJ

| L  | LIST OF ARCHITECTURAL DRAWINGS |                                                  |  |  |  |  |  |  |
|----|--------------------------------|--------------------------------------------------|--|--|--|--|--|--|
| AR | ARCHITECTURAL                  |                                                  |  |  |  |  |  |  |
| 1  | G-001(PH3)                     | GENERAL INFORMATION                              |  |  |  |  |  |  |
| 2  | G-002(PH3)                     | ZONING TABLES, UNIT & PARKING COUNTS             |  |  |  |  |  |  |
|    |                                |                                                  |  |  |  |  |  |  |
| 3  | A-114.1(PH3)                   | BLDG CD - BASEMENT FLOOR PLAN                    |  |  |  |  |  |  |
| 4  | A-115(PH3)                     | BLDG CD - FIRST FLOOR PLAN                       |  |  |  |  |  |  |
| 5  | A-116(PH3)                     | BLDG CD - SECOND TO FIFTH FLOOR PLAN             |  |  |  |  |  |  |
| 6  | A-117(PH3)                     | BLDG CD - SIXTH FLOOR PLAN AND ROOF PLAN         |  |  |  |  |  |  |
|    |                                |                                                  |  |  |  |  |  |  |
| 7  | A-204(PH3)                     | BLDG B - EXISTING ELEVATIONS                     |  |  |  |  |  |  |
| 8  | A-204.1(PH3)                   | BLDG CD- 15TH STREET BUILDING ELEVATION - SOUTH  |  |  |  |  |  |  |
| 9  | A-205(PH3)                     | BLDG CD - 16TH STREET BUILDING ELEVATION - NORTH |  |  |  |  |  |  |
|    |                                |                                                  |  |  |  |  |  |  |
|    |                                |                                                  |  |  |  |  |  |  |