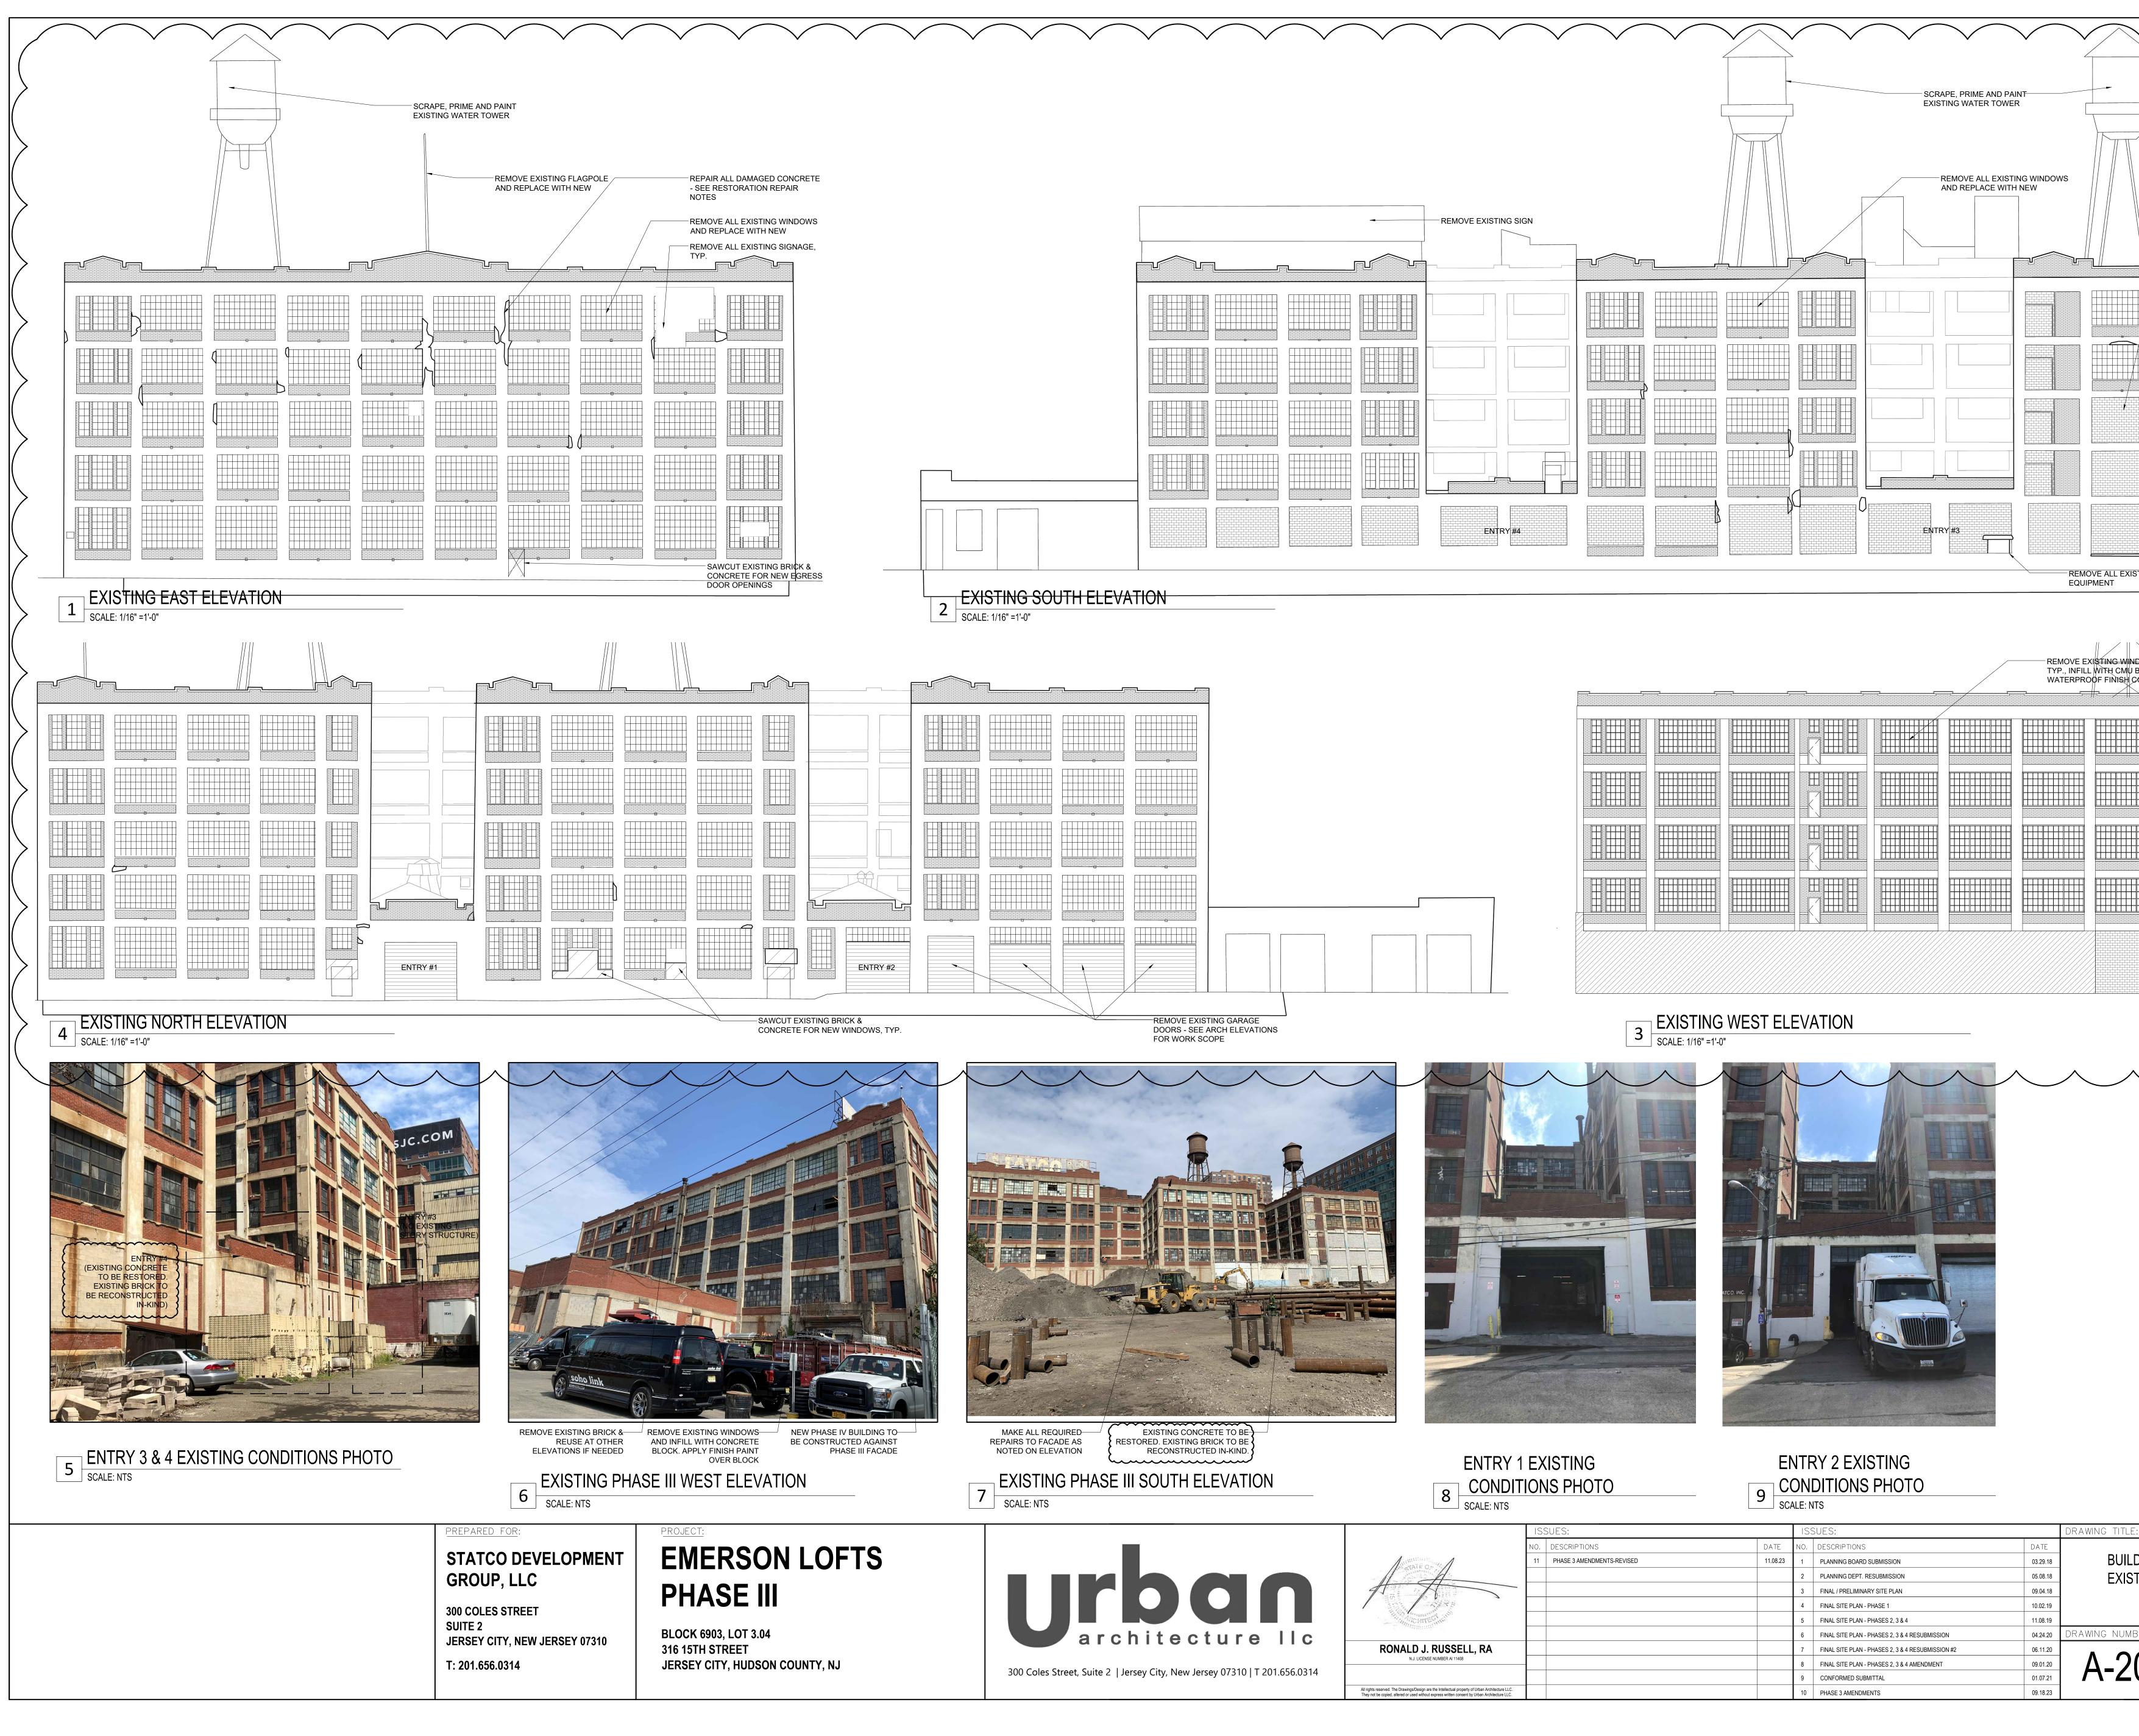

### <u>PROJECT:</u> **EMERSON LOFTS** PHASE III

BLOCK 6903, LOT 3.04 316 15TH STREET JERSEY CITY, HUDSON COUNTY, NJ

| L  | LIST OF ARCHITECTURAL DRAWINGS |                                                  |  |  |  |  |  |  |
|----|--------------------------------|--------------------------------------------------|--|--|--|--|--|--|
| AR | ARCHITECTURAL                  |                                                  |  |  |  |  |  |  |
| 1  | G-001(PH3)                     | GENERAL INFORMATION                              |  |  |  |  |  |  |
| 2  | G-002(PH3)                     | ZONING TABLES, UNIT & PARKING COUNTS             |  |  |  |  |  |  |
|    |                                |                                                  |  |  |  |  |  |  |
| 3  | A-114.1(PH3)                   | BLDG CD - BASEMENT FLOOR PLAN                    |  |  |  |  |  |  |
| 4  | A-115(PH3)                     | BLDG CD - FIRST FLOOR PLAN                       |  |  |  |  |  |  |
| 5  | A-116(PH3)                     | BLDG CD - SECOND TO FIFTH FLOOR PLAN             |  |  |  |  |  |  |
| 6  | A-117(PH3)                     | BLDG CD - SIXTH FLOOR PLAN AND ROOF PLAN         |  |  |  |  |  |  |
|    |                                |                                                  |  |  |  |  |  |  |
| 7  | A-204(PH3)                     | BLDG B - EXISTING ELEVATIONS                     |  |  |  |  |  |  |
| 8  | A-204.1(PH3)                   | BLDG CD- 15TH STREET BUILDING ELEVATION - SOUTH  |  |  |  |  |  |  |
| 9  | A-205(PH3)                     | BLDG CD - 16TH STREET BUILDING ELEVATION - NORTH |  |  |  |  |  |  |
|    |                                |                                                  |  |  |  |  |  |  |
|    |                                |                                                  |  |  |  |  |  |  |