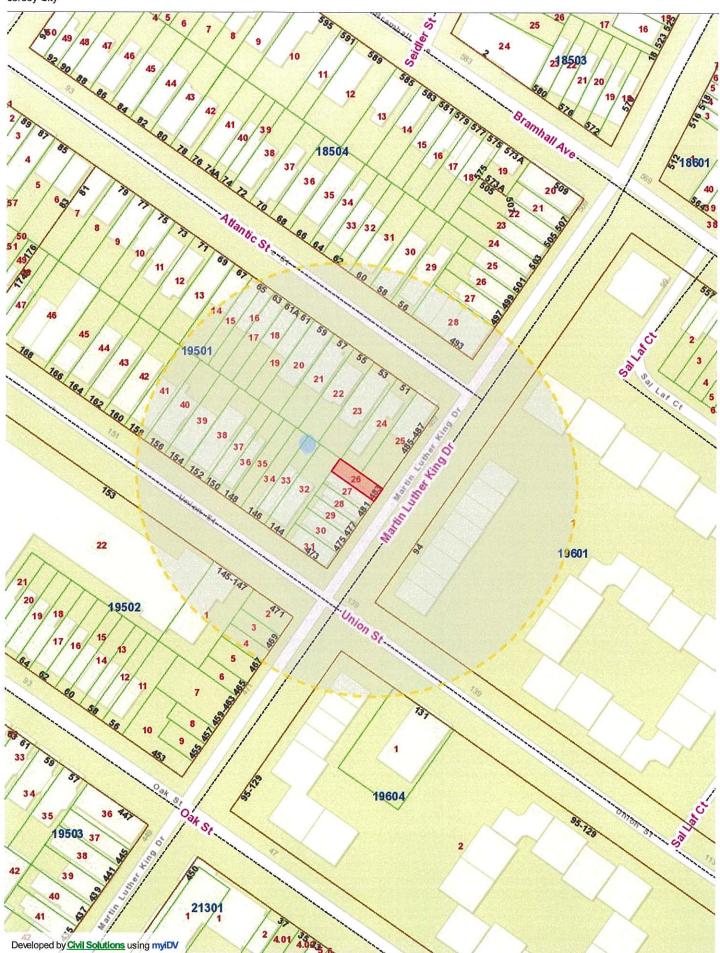

Subject Property:

483 Dr. Martin Luther King Jr. Drive Block 19501, Lot 267

Jersey City, New Jersey

As you are aware, this firm represents the Applicant, Tovaste Management LLC, regarding the filing of its General Development Application for Minor Site Plan Approval. In support of my client's General Development Application, I am enclosing the following:

483 Dr. Martin Luther King Jr. Drive Jersey City, New Jersey Block 19501, Lot 26

and on <u>August 12, 2021</u>, he gave written notice of the hearing on this application to each and all of the persons upon whom service must be provided, in the required form and according to the attached lists, and in the manner indicated thereon.