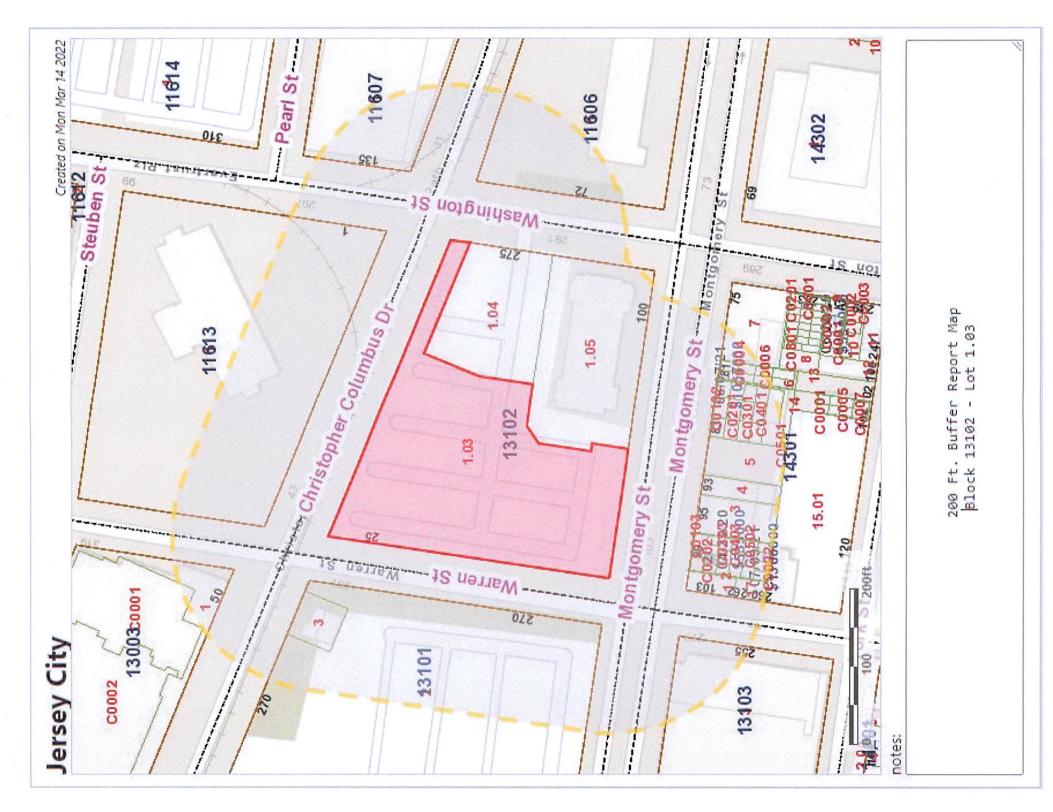

# **CITY OF JERSEY CITY**

Office of the City Assessor Subject Property: Block 13102 - Lot 1.03 Block & Lot listing of properties within 200 ft. radius of subject property.

Property Location: 25 Columbus Drive Date: March 14, 2022

| BLOCK | LOT  | QUAL | PROPERTY LOCATION      | OWNERS NAME                         | MAILING ADDRESS         | CITY / STATE            | ZIP CODE |
|-------|------|------|------------------------|-------------------------------------|-------------------------|-------------------------|----------|
| 11606 | 1    |      | 72 MONTGOMERY ST.      | ARTHUR M & FRANCES BLAIN APTS, LLC  | PO BOX 3709             | PRINCETON, NJ           | 08543    |
| 11607 | 1    |      | 135 GREENE ST.         | CALI HARBORSIDE ASSOC.,%VERIS RESID | 210 HUDSON ST SUITE 400 | JERSEY CITY, NJ         | 07311    |
| 11613 | 1    |      | 1 EVERTRUST PLAZA      | EVERGREEN AMERICA CORPORATION       | ONE EVERTRUST PLAZA     | JERSEY CITY, N.J.       | 07302    |
| 13003 | 1    |      | 50 COLUMBUS DR.        | 100 COLUMBUS CONDO.OWNER'S ASSOC.,  | 50 WASHINGTON ST.       | HOBOKEN, NJ             | 07030    |
| 13101 | 2    |      | 270 GREGORY PARK PLAZA | METROPOLIS TOWERS APT. CORP. MGT.   | 270 GREGORY PARK PLAZA  | JERSEY CITY, NJ         | 07302    |
| 13101 | 3    |      | COLUMBUS DR.           | PORT AUTHORITY TRANS-HUDSON CORP    | 225 PARK AVE., 15TH FLR | NEW YORK, NY            | 10006    |
| 13102 | 1.04 |      | 275 WASHINGTON ST      | JERSEY CITY BOARD OF EDUCATION      | 346 CLAREMONT AVE.      | JERSEY CITY, NJ         | 07305    |
| 13102 | 1.05 |      | 100 MONTGOMERY ST.     | PH RESIDENTIAL OWNER LLC            | 7 CUMBERLAND DRIVE      | CUMBERLAND FORESIDE, ME | 04110    |
| 13103 | 3    |      | 255 WARREN ST.         | SIENA URBAN RENEWAL ASSOC., LP      | 50 WASHINGTON ST.       | HOBOKEN, NJ             | 07030    |
| 14301 | 1    |      | 103 MONTGOMERY ST.     | MONTWAR, LLC.                       | 359 VARICK ST           | JERSEY CITY, NJ         | 07302    |
| 14301 | 2    |      | 99 MONTGOMERY ST.      | 99 MONTGOMERY ST.CONDOMINIUM ASSOC. | 99 MONTGOMERY ST.       | JERSEY CITY, NJ         | 07302    |
| 14301 | 3    |      | 95 MONTGOMERY ST.      | LDAB ASSOCIATES, LLC                | 6 N BROWNING TERR.      | TENAFLY, NJ             | 07670    |
| 14301 | 4    |      | 93 MONTGOMERY ST.      | OLD & NEW, L.L.C.                   | 419 5TH ST.             | HOBOKEN, NJ             | 07030    |
| 14301 | 5    |      | 83 MONTGOMERY ST.      | BANK BUILDING APARTMENTS, INC       | 83 MONTGOMERY ST.       | JERSEY CITY, NJ         | 07302    |
| 14301 | 6    |      | 81 MONTGOMERY ST.      | 81 MONTGOMERY LOFTS CONDOMINIUM ASS | 81 MONTGOMERY ST.       | JERSEY CITY, NJ         | 07302    |
| 14301 | 7    |      | 75 MONTGOMERY ST.      | 75 JERSEY CITY, L.L.C.              | 855 LEXINGTON AVE.      | NEW YORK, N.Y.          | 10021    |
| 14301 | 17   |      | 260-262 WARREN ST.     | AVEL REALTY, LLC.                   | 359 VARICK ST           | JERSEY CITY, NJ         | 07302    |