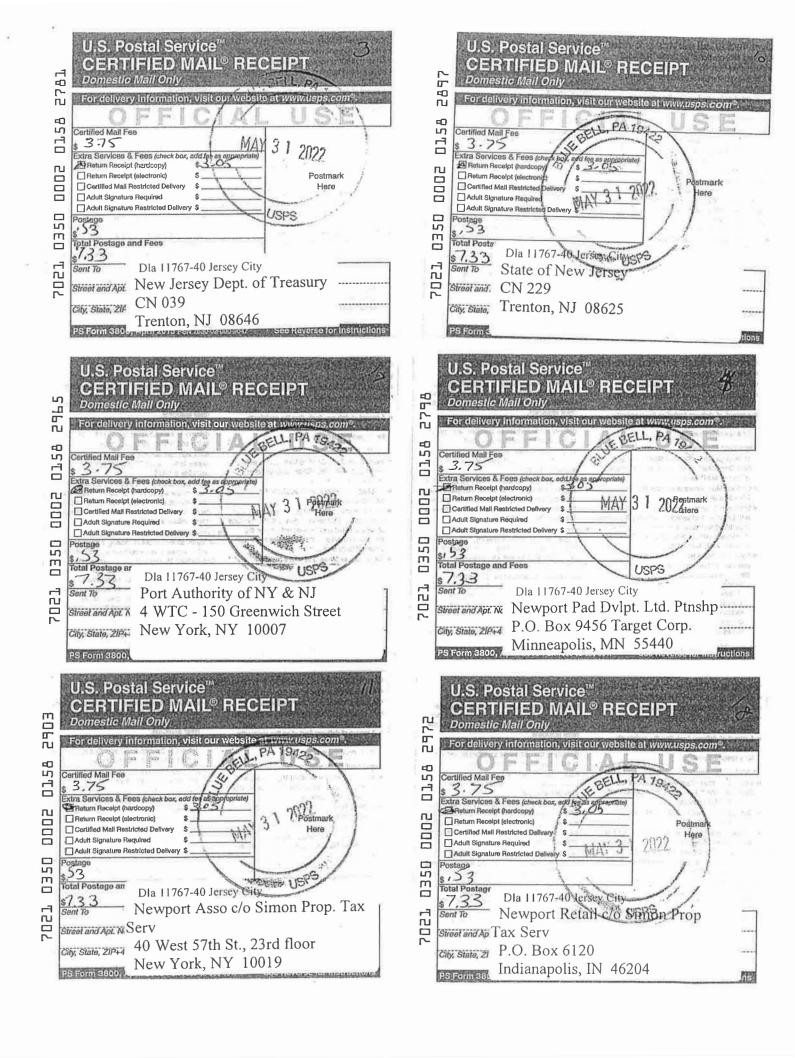

- 1. I am a paralegal for Kaplin Stewart, attorneys for Applicant, Target Corp. in the application regarding the property located at 100 Fourteenth Street, Block 7301, Lot 1, City of Jersey City, County of Hudson, State of New Jersey.
- 2. That on May 31, 2022, which is at least ten (10) days prior to the hearing date, I gave notice to all property owners within 200 feet of the property as listed on Exhibit "A", attached hereto as well as to all entities listed on Exhibit "A" by placing notices in the form attached hereto as Exhibit "B" in the United States mail, certified mail, return receipt requested, to the addresses reflected on Exhibit "A".
- 3. Copies of the date stamped certified mail receipts together with all green signature cards received to date are attached hereto as Exhibit "C".
- 4. Notice of the hearing was also caused to be published in the Jersey Journal on June 1, 2022. The original proof of advertising has not yet been received from the Jersey Journey and will be submitted to the Township when received in order to complete the record. Attached as Exhibit "D" is a printout from the website "nipublicnotices.com" which confirms the notice of hearing was published as outlined above.

Date: September 8, 2021

| ВLОСК   | LOT  | QUAL  | PROPERTY LOCATION        | OWNERS NAME                         | MAILING ADDRESS           | CITY / STATE      | ZIP CODE |
|---------|------|-------|--------------------------|-------------------------------------|---------------------------|-------------------|----------|
| 7202    | 2    |       | 125 EIGHTEENTH ST.       | NEWPORT CENTRE%SIMON PROP TAX SERV  | PO BOX 6120               | INDIANAPOLIS, IN  | 46204    |
| 7203    | 2    |       | 238-50 PROVOST ST.       | NEW JERSEY DEPT. OF TREASURY        | CN-039                    | TRENTON, NJ       | 08646    |
| 7203    | 3    |       | FOURTEENTH ST            | STATE OF NEW JERSEY                 | CN 229                    | TRENTON, NJ       | 08625    |
| 7203    | 5    |       | 124 THIRTEENTH ST.       | PORT AUTHORITY OF NY & NJ           | 4 WTC- 150 GREENWICH ST.  | NEW YORK, NY      | 10007    |
| 7301    | 2    |       | 90 FOURTEENTH ST. (REAR) | NEWPORT PAD DVLPT.LTD.PTNSHP.       | P.O. BOX 9456 TARGET CORP | MINNEAPOLIS, MN   | 55440    |
| 7301.01 | 1    |       | 88 NEWPORT PARKWAY       | NEWPORT ASSOC%SIMON PROP TAX SERV.  | 40 WEST 57TH ST 23RD FL.  | NEW YORK, N.Y.    | 10019    |
| 7301.01 | 2    |       | 611-613 WASHINGTON BLVD. | NEWPORT RETAIL%SIMON PROP TAX SERV. | PO BOX 6120               | INDIANAPOLIS, IN  | 46204    |
| 7302    | 1    |       | 686 MARIN BLVD.          | STATE OF NJ DEPT. OF TRANSPORTATION | 1035 PARKWAY AVE          | TRENTON, N J      | 08625    |
| 7302    | 3.03 |       | 636 WASHINGTON BLVD.     | NEWPORT CENTRE                      | 40 W. 57TH ST.,#23 FL.    | NEW YORK, NY      | 10019    |
| 7302    | 3.04 |       | 700 WASHINGTON BLVD.     | NEWPORT CENTRE                      | 40 WEST 57TH ST 23RD FL   | NEW YORK, NY      | 10019    |
| 7302    | 3.07 |       | SIXTEENTH ST.            | NEWPORT CENTRE                      | 40 WEST 57TH ST 23RD FL   | NEW YORK, NY      | 10019    |
| 7302    | 9    |       | 75 PARK LANE SOUTH       | 75 PARK LANE COMDOMINIUM            | 525 WASHINGTON BLVD. 31ST | JERSEY CITY, NJ   | 07310    |
| 7302    | 9    | C0804 | 75 PARK LANE SOUTH       | YANG, JIESHUN                       | 31 RIVER CT., #1009       | JERSEY CITY, NJ   | 07310    |
| 7302    | 9    | C1011 | 75 PARK LANE SOUTH       | WANG, JIANAN                        | 35 RIVER DRIVE SO., #1415 | JERSEY CITY, NJ   | 07310    |
| 7302    | 9    | C1406 | 75 PARK LANE SOUTH       | 75 PARK LANE, LLC                   | 525 WASHINGTON BLVD. 31ST | JERSEY CITY, NJ   | 07310    |
| 7302    | 9    | C1407 | 75 PARK LANE SOUTH       | WEI YIN, MAY HONG                   | 160-05 77TH AVE.          | FRESH MEADOWS, NY | 11365    |
| 7302    | 9    | C1701 | 75 PARK LANE SOUTH       | 75 PARK LANE, LLC                   | 525 WASHINGTON BLVD. 31ST | JERSEY CITY, NJ   | 07310    |

| ВLОСК | LOT | QUAL  | PROPERTY LOCATION  | OWNERS NAME       | MAILING ADDRESS           | CITY / STATE    | ZIP CODE |
|-------|-----|-------|--------------------|-------------------|---------------------------|-----------------|----------|
| 7302  | 9   | C1702 | 75 PARK LANE SOUTH | 75 PARK LANE, LLC | 525 WASHINGTON BLVD. 31ST | JERSEY CITY, NJ | 07310    |
| 7302  | 59  |       | FOURTEENTH ST.     | NEWPORT CENTRE    | 97-77 QUEENS BLVD.        | REGO PARK, N.Y. | 11374    |