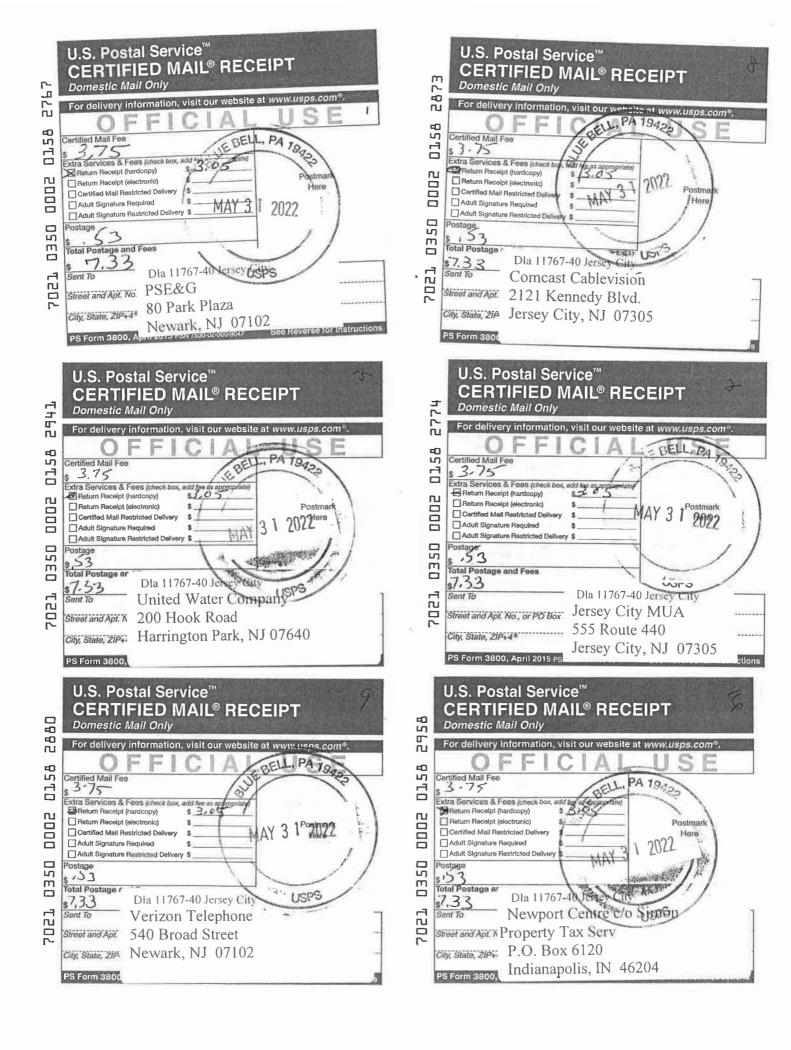

- 1. I am a paralegal for Kaplin Stewart, attorneys for Applicant, Target Corp. in the application regarding the property located at 100 Fourteenth Street, Block 7301, Lot 1, City of Jersey City, County of Hudson, State of New Jersey.
- 2. That on May 31, 2022, which is at least ten (10) days prior to the hearing date, I gave notice to all property owners within 200 feet of the property as listed on Exhibit "A", attached hereto as well as to all entities listed on Exhibit "A" by placing notices in the form attached hereto as Exhibit "B" in the United States mail, certified mail, return receipt requested, to the addresses reflected on Exhibit "A".
- 3. Copies of the date stamped certified mail receipts together with all green signature cards received to date are attached hereto as Exhibit "C".
- 4. Notice of the hearing was also caused to be published in the Jersey Journal on June 1, 2022. The original proof of advertising has not yet been received from the Jersey Journey and will be submitted to the Township when received in order to complete the record. Attached as Exhibit "D" is a printout from the website "nipublicnotices.com" which confirms the notice of hearing was published as outlined above.

CERTIFIED

EDUARDO TOLOZA, City Assessor

Also be advised that the following companies must be notified:

P.S.E.& G.
COMCAST CABLEVISION
UNITED WATER COMPANY
JERSEY CITY M.U.A.
VERIZON TELEPHONE

80 PARK PLAZA, NEWARK, NEW JERSEY 07102 2121 KENNEDY BLVD., JERSEY CITY, NJ 07305

200 HOOK ROAD, HARRINGTON PARK, NJ 07640

555 ROUTE 440, JERSEY CITY, NEW JERSEY 07305

540 BROAD STREET, NEWARK, NEW JERSEY 07102