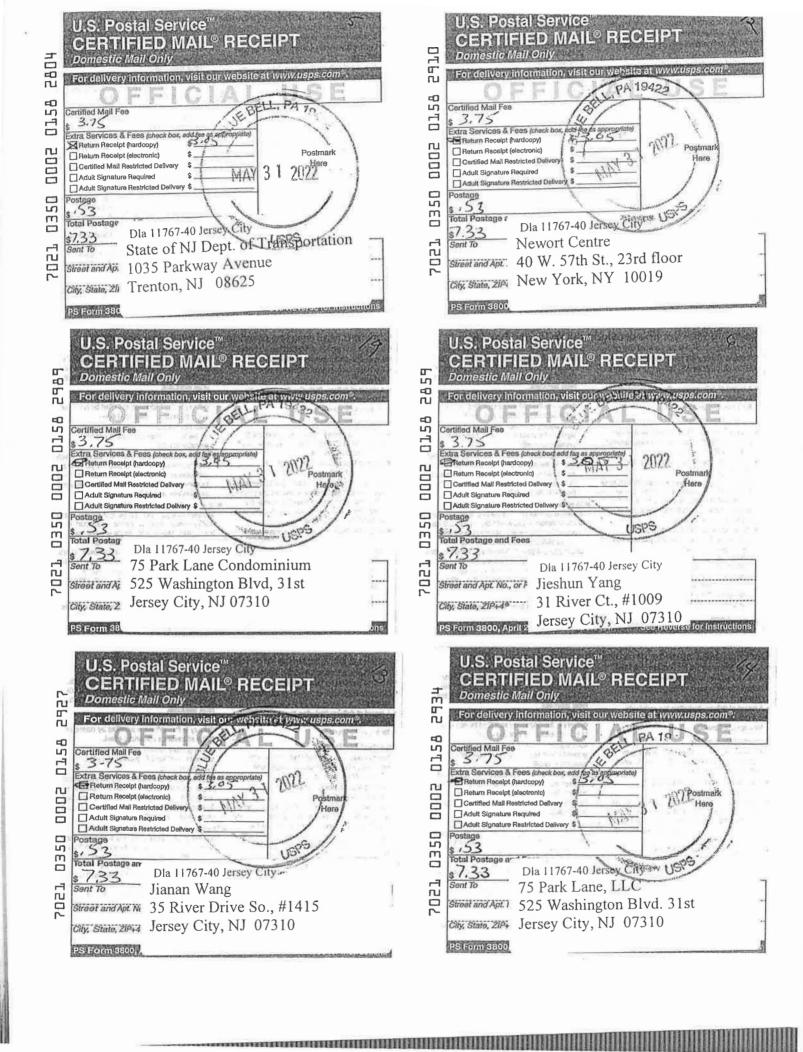

- 1. I am a paralegal for Kaplin Stewart, attorneys for Applicant, Target Corp. in the application regarding the property located at 100 Fourteenth Street, Block 7301, Lot 1, City of Jersey City, County of Hudson, State of New Jersey.
- 2. That on May 31, 2022, which is at least ten (10) days prior to the hearing date, I gave notice to all property owners within 200 feet of the property as listed on Exhibit "A", attached hereto as well as to all entities listed on Exhibit "A" by placing notices in the form attached hereto as Exhibit "B" in the United States mail, certified mail, return receipt requested, to the addresses reflected on Exhibit "A".
- 3. Copies of the date stamped certified mail receipts together with all green signature cards received to date are attached hereto as Exhibit "C".
- 4. Notice of the hearing was also caused to be published in the Jersey Journal on June 1, 2022. The original proof of advertising has not yet been received from the Jersey Journey and will be submitted to the Township when received in order to complete the record. Attached as Exhibit "D" is a printout from the website "nipublicnotices.com" which confirms the notice of hearing was published as outlined above.

Date: September 8, 2021

| ВLОСК   | LOT  | QUAL  | PROPERTY LOCATION        | OWNERS NAME                         | MAILING ADDRESS           | CITY / STATE      | ZIP CODE |
|---------|------|-------|--------------------------|-------------------------------------|---------------------------|-------------------|----------|
| 7202    | 2    |       | 125 EIGHTEENTH ST.       | NEWPORT CENTRE%SIMON PROP TAX SERV  | PO BOX 6120               | INDIANAPOLIS, IN  | 46204    |
| 7203    | 2    |       | 238-50 PROVOST ST.       | NEW JERSEY DEPT. OF TREASURY        | CN-039                    | TRENTON, NJ       | 08646    |
| 7203    | 3    |       | FOURTEENTH ST            | STATE OF NEW JERSEY                 | CN 229                    | TRENTON, NJ       | 08625    |
| 7203    | 5    |       | 124 THIRTEENTH ST.       | PORT AUTHORITY OF NY & NJ           | 4 WTC- 150 GREENWICH ST.  | NEW YORK, NY      | 10007    |
| 7301    | 2    |       | 90 FOURTEENTH ST. (REAR) | NEWPORT PAD DVLPT.LTD.PTNSHP.       | P.O. BOX 9456 TARGET CORP | MINNEAPOLIS, MN   | 55440    |
| 7301.01 | 1    |       | 88 NEWPORT PARKWAY       | NEWPORT ASSOC%SIMON PROP TAX SERV.  | 40 WEST 57TH ST 23RD FL.  | NEW YORK, N.Y.    | 10019    |
| 7301.01 | 2    |       | 611-613 WASHINGTON BLVD. | NEWPORT RETAIL%SIMON PROP TAX SERV. | PO BOX 6120               | INDIANAPOLIS, IN  | 46204    |
| 7302    | 1    |       | 686 MARIN BLVD.          | STATE OF NJ DEPT. OF TRANSPORTATION | 1035 PARKWAY AVE          | TRENTON, N J      | 08625    |
| 7302    | 3.03 |       | 636 WASHINGTON BLVD.     | NEWPORT CENTRE                      | 40 W. 57TH ST.,#23 FL.    | NEW YORK, NY      | 10019    |
| 7302    | 3.04 |       | 700 WASHINGTON BLVD.     | NEWPORT CENTRE                      | 40 WEST 57TH ST 23RD FL   | NEW YORK, NY      | 10019    |
| 7302    | 3.07 |       | SIXTEENTH ST.            | NEWPORT CENTRE                      | 40 WEST 57TH ST 23RD FL   | NEW YORK, NY      | 10019    |
| 7302    | 9    |       | 75 PARK LANE SOUTH       | 75 PARK LANE COMDOMINIUM            | 525 WASHINGTON BLVD. 31ST | JERSEY CITY, NJ   | 07310    |
| 7302    | 9    | C0804 | 75 PARK LANE SOUTH       | YANG, JIESHUN                       | 31 RIVER CT., #1009       | JERSEY CITY, NJ   | 07310    |
| 7302    | 9    | C1011 | 75 PARK LANE SOUTH       | WANG, JIANAN                        | 35 RIVER DRIVE SO., #1415 | JERSEY CITY, NJ   | 07310    |
| 7302    | 9    | C1406 | 75 PARK LANE SOUTH       | 75 PARK LANE, LLC                   | 525 WASHINGTON BLVD. 31ST | JERSEY CITY, NJ   | 07310    |
| 7302    | 9    | C1407 | 75 PARK LANE SOUTH       | WEI YIN, MAY HONG                   | 160-05 77TH AVE.          | FRESH MEADOWS, NY | 11365    |
| 7302    | 9    | C1701 | 75 PARK LANE SOUTH       | 75 PARK LANE, LLC                   | 525 WASHINGTON BLVD. 31ST | JERSEY CITY, NJ   | 07310    |

| ВLОСК | LOT | QUAL  | PROPERTY LOCATION  | OWNERS NAME       | MAILING ADDRESS           | CITY / STATE    | ZIP CODE |
|-------|-----|-------|--------------------|-------------------|---------------------------|-----------------|----------|
| 7302  | 9   | C1702 | 75 PARK LANE SOUTH | 75 PARK LANE, LLC | 525 WASHINGTON BLVD. 31ST | JERSEY CITY, NJ | 07310    |
| 7302  | 59  |       | FOURTEENTH ST.     | NEWPORT CENTRE    | 97-77 QUEENS BLVD.        | REGO PARK, N.Y. | 11374    |